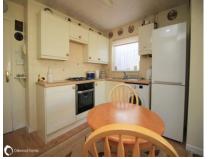

### The Property

Located in the sought after Nethercourt area, we are pleased to offer this two double bedroom semi detached bungalow to the market in Rydal Avenue, Ramsgate. Internally, this ideal retirement or family home offers hallway, lounge, fitted kitchen, two double bedrooms and shower room. Further benefits include double glazing and gas central heating. Externally the garden is a mainly laid to lawn south facing garden with fenced boundaries and gate allowing side access. Off street parking to the front which leads onto the garage. This bungalow presents an exciting prospect for modernisation and personalisation to create your dream home in popular Nethercourt. Offered with vacant possession for those wishing to avoid a chain.

### Accommodation

| Entrance     |                            |  |
|--------------|----------------------------|--|
| Hallway      |                            |  |
| Lounge       | 14' (4.27m) x 11' (3.35m)  |  |
| Kitchen      | 17' (5.18m) x 12' (3.66m)  |  |
| Bedroom 1    | 14' (4.27m) x 10' (3.05m)  |  |
| Bedroom 2    | 10' (3.05m) x 8'9" (2.67m) |  |
| Shower room  | 6' (1.83m) x 5'10" (1.78m) |  |
| Rear garden  |                            |  |
| Front garden |                            |  |