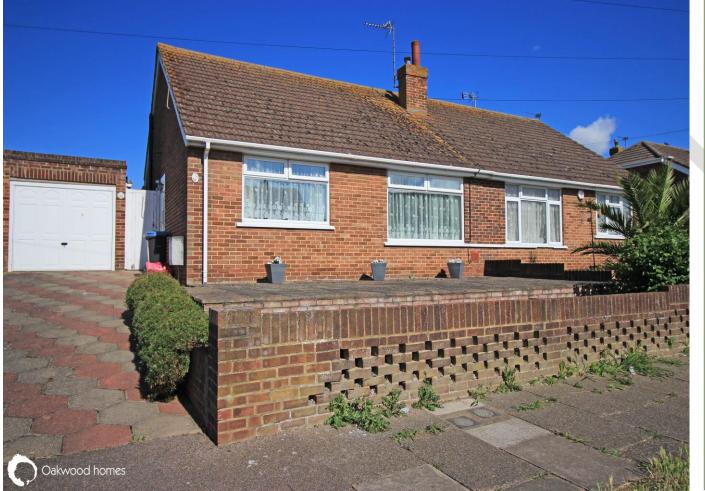

### The Property

Located in the sought after Nethercourt area, we are pleased to offer this two double bedroom semi detached bungalow to the market in Rydal Avenue, Ramsgate. Internally, this ideal retirement or family home offers hallway, lounge, fitted kitchen, two double bedrooms and shower room. Further benefits include double glazing and gas central heating. Externally the garden is a mainly laid to lawn south facing garden with fenced boundaries and gate allowing side access. Off street parking to the front which leads onto the garage. This bungalow presents an exciting prospect for modernisation and personalisation to create your dream home in popular Nethercourt. Offered with vacant possession for those wishing to avoid a chain.

# Property brochure

|   | RYDAL AVENUE    |
|---|-----------------|
|   |                 |
|   | RAMSGATE        |
|   | KENT            |
|   | CT11 OPY        |
|   |                 |
|   | Price: £279,950 |
|   |                 |
|   |                 |
|   | 2 Bedrooms      |
|   |                 |
|   |                 |
|   | 2 Receptions    |
|   |                 |
|   | 1 Bathroom      |
|   | I Bathroom      |
|   |                 |
|   | 1 Garage        |
|   |                 |
|   |                 |
|   | EPC D           |
|   |                 |
|   |                 |
|   | Tenure FREEHOLD |
| 1 | Council Tax C   |
|   |                 |
|   |                 |