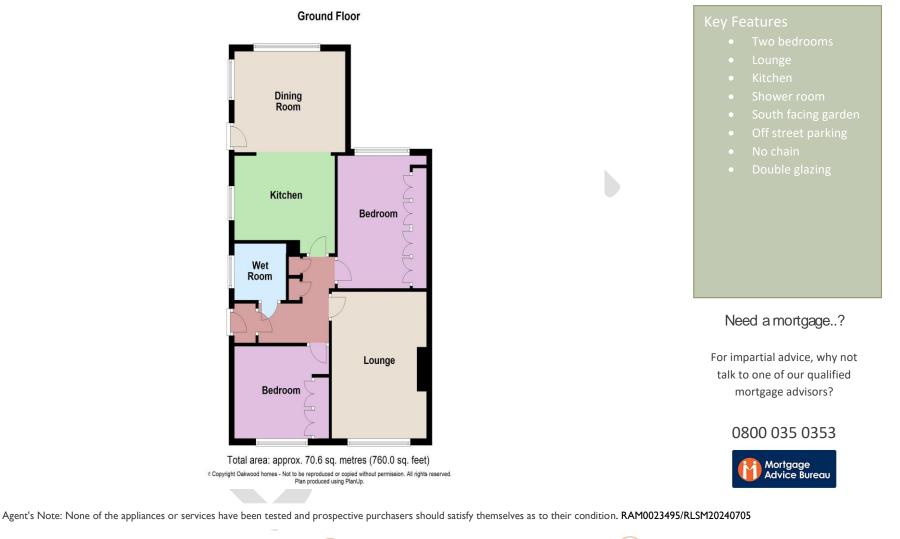

### The Property

Located in the sought after Nethercourt area, we are pleased to offer this two double bedroom semi detached bungalow to the market in Rydal Avenue, Ramsgate. Internally, this ideal retirement or family home offers hallway, lounge, fitted kitchen, two double bedrooms and shower room. Further benefits include double glazing and gas central heating. Externally the garden is a mainly laid to lawn south facing garden with fenced boundaries and gate allowing side access. Off street parking to the front which leads onto the garage. This bungalow presents an exciting prospect for modernisation and personalisation to create your dream home in popular Nethercourt. Offered with vacant possession for those wishing to avoid a chain.

### Accommodation

| Entrance     |                            |  |
|--------------|----------------------------|--|
| Hallway      |                            |  |
| Lounge       | 14' (4.27m) x 11' (3.35m)  |  |
| Kitchen      | 17' (5.18m) x 12' (3.66m)  |  |
| Bedroom 1    | 14' (4.27m) x 10' (3.05m)  |  |
| Bedroom 2    | 10' (3.05m) x 8'9" (2.67m) |  |
| Shower room  | 6' (1.83m) x 5'10" (1.78m) |  |
| Rear garden  |                            |  |
| Front garden |                            |  |