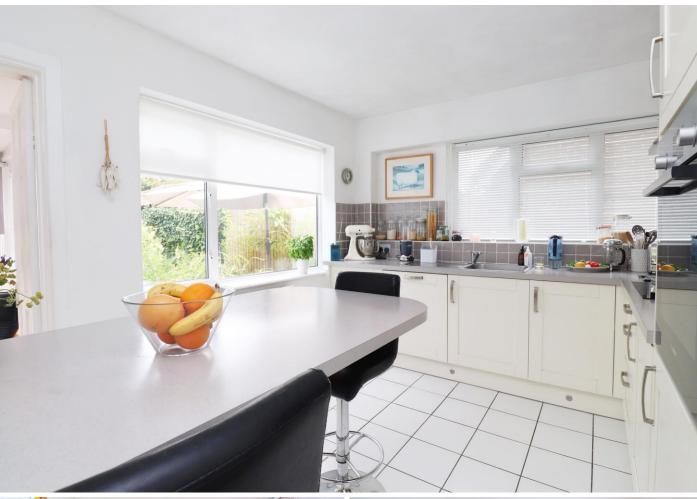

Adjacent to the sitting room is the welcoming kitchen breakfast room, a culinary haven equipped with built-in white goods including a dishwasher, fridge, and freezer. The kitchen boasts a convenient breakfast bar, perfect for casual dining. From here, you can access the impressive garden room, a true highlight of the home. This sun-drenched space offers superb views of the garden and ample room for a dining table, making it an ideal spot for entertaining or enjoying family meals.