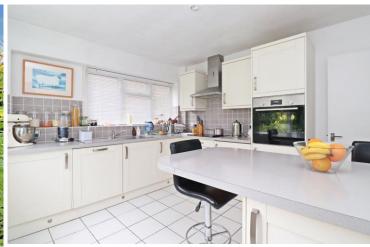

Adjacent to the sitting room is the welcoming kitchen breakfast room, a culinary haven equipped with built-in white goods including a dishwasher, fridge, and freezer. The kitchen boasts a convenient breakfast bar, perfect for casual dining. From here, you can access the impressive garden room, a true highlight of the home. This sun-drenched space offers superb views of the garden and ample room for a dining table, making it an ideal spot for entertaining or enjoying family meals.