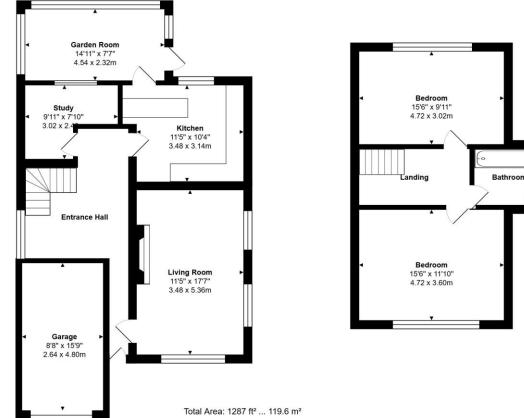

# Accommodation

### **GROUND FLOOR**

STUDY

GARDEN ROOM

FIRST FLOOR

**BEDROOM ONE** 

**BEDROOM TWO** 

FRONT GARDEN

BACK GARDEN

DRIVEWAY

GARAGE

BATHROOM

OUTSIDE

LANDING

ENTRANCE HALLWAY

LOUNGE

KITCHEN

11' 5" × 17' 7" (3.48m × 5.36m)

11' 5" × 10' 4" (3.48m × 3.14m)

9' 11" × 7' 10" (3.02m × 2.49m)

14' 11" × 7' 7" (4.54m × 2.32m)

15' 6" × 9' 11" (4.72m × 3.02m)

15' 6" × 11' 10" (4.72m × 3.60m)