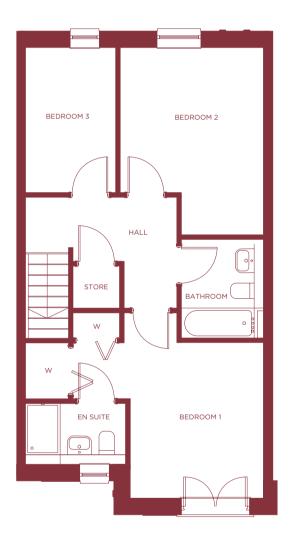

## SECOND FLOOR

Bathroom 2.30m x 1.93m 7' 6" x 6' 4"

Bedroom 1 4.39m x 4.32m 14' 4" x 14' 2"

Bedroom 2 4.36m x 3.30m 14' 3" x 10' 10"

Bedroom 3 3.38m x 2.10m 11' 1" x 6' 10"

Ensuite 2.34m x 1.43m 7' 8" x 4' 8"

Store 1.09m x 0.99m 3' 7" x 3' 3"