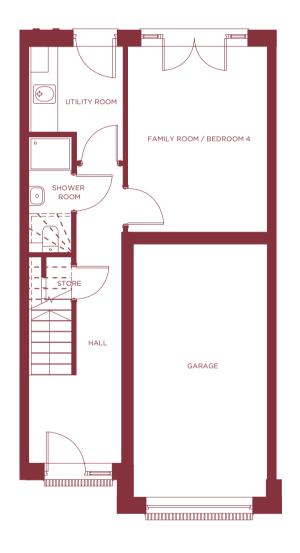

## GROUND FLOOR

Utility Room 2.67m x 2.15m 8' 9" x 7' 0"

Family Room / Bedroom 4 4.32m x 3.19m 14' 2" x 10' 5"

Shower Room 2.70m x 1.00m 8' 10" x 3' 3"

Store 1.20m x 0.60m 3' 11" x 1' 11"