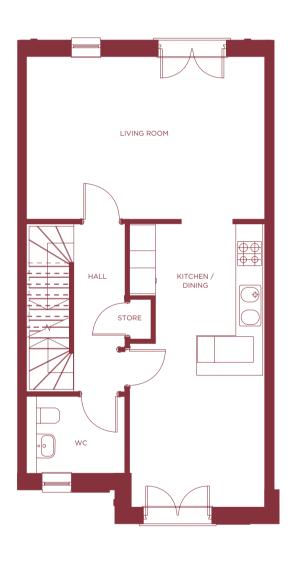

## FIRST FLOOR

Living Room 5.44m x 3.79m 17' 10" x 12' 5"

Kitchen / Dining 6.60m x 3.10m 21' 7" x 10' 2"

WC 2.30m x 1.80m 7' 6" x 5' 10"

Store 0.93m x 0.50m 3' 0" x 1' 7"