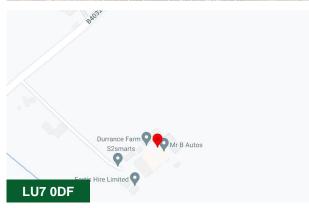

#### Location

The property is located just off the Stewkley Road, close to Soulbury. Soulbury is a village within Aylesbury Vale district in Buckinghamshire, 7 miles south of Milton Keynes and 3 miles north of Wing. Leighton Buzzard is situated close by, between Luton and Milton Keynes and is close to the M1 Motorway and A4 Trunk Road. The A4146 links the town to the M1 junction 11A via the A5 / M1 link, which opened in 2017. The estate is less than one mile from the Town Centre and 1.7 miles from Leighton Buzzard train station which sits on the west coast main line (Euston to Birmingham).