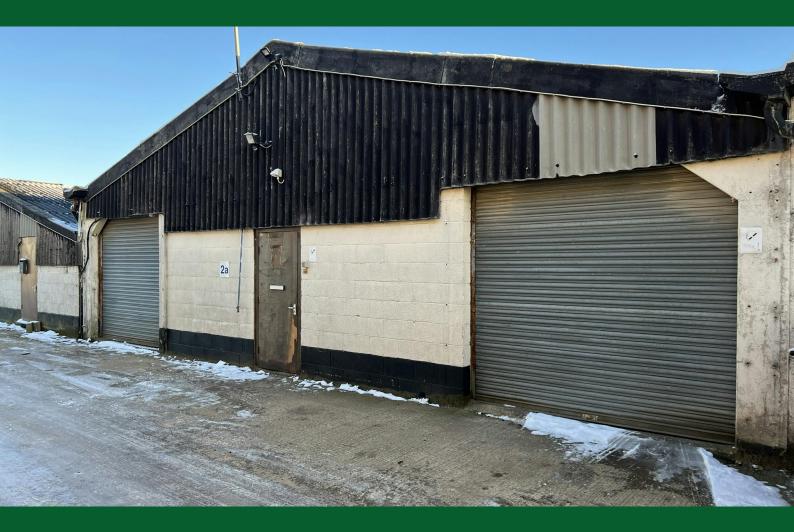

# INDUSTRIAL UNIT TO LET

2,282 sq ft

(212 sq m)

- Good on-site Parking
- Max 4.2m eaves height
- 2 Roller Shutter Doors
- Motor Trade
- 3-phase electrics
- Communal block of WCs

#### Description

Ground floor unit TO LET.

Industrial/workshop unit benefits from a maximum eaves height of 4.2 meters, two roller shutter doors and a pedestrian door at the front of the unit opening out onto a shared forecourt, concrete flooring, parking, and 3 phase electricity.

Externally along with other occupiers on the Estate there is a shared use of the communal car park and toilets, there is also onsite CCTV security and security gates.