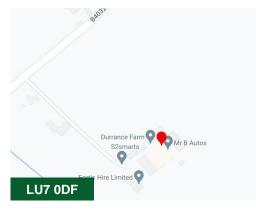

# Unit 2A

Durrance Farm Business Park, Stewkley Road, Leighton Buzzard, LU7 0DF

## Unit 2A, Durrance Farm Business Park, Stewkley Road, Leighton Buzzard, LU7 0DF

#### Location

The property is located just off the Stewkley Road, close to Soulbury. Soulbury is a village within Aylesbury Vale district in Buckinghamshire, 7 miles south of Milton Keynes and 3 miles north of Wing. Leighton Buzzard is situated close by, between Luton and Milton Keynes and is close to the M1 Motorway and A4 Trunk Road. The A4146 links the town to the M1 junction 11A via the A5 / M1 link, which opened in 2017. The estate is less than one mile from the Town Centre and 1.7 miles from Leighton Buzzard train station which sits on the west coast main line (Euston to Birmingham).