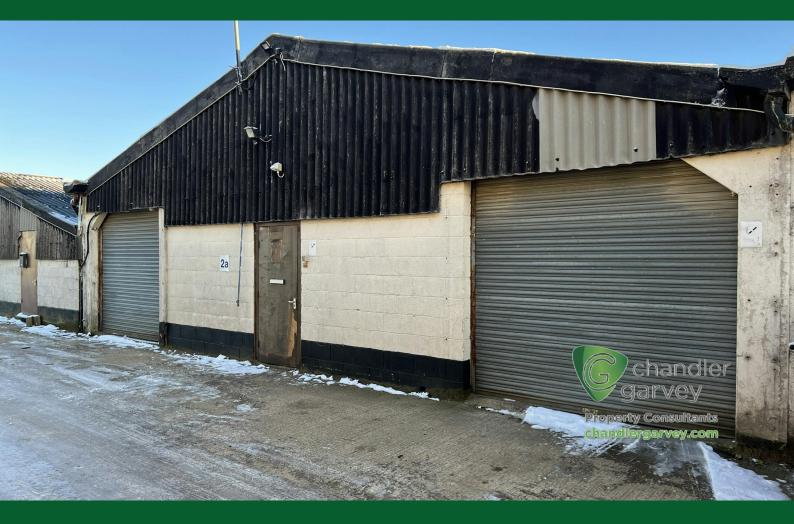

# INDUSTRIAL UNIT TO LET

**2,282 sq ft** (212 sq m)

- Good on-site Parking
- Max 4.2m eaves height
- 2 Roller Shutter Doors
- Motor Trade
- 3-phase electrics
- Communal block of WCs

#### Description

Ground floor unit TO LET.

Industrial/workshop unit benefits from a maximum eaves height of 4.2 meters, two roller shutter doors and a pedestrian door at the front of the unit opening out onto a shared forecourt, concrete flooring, parking, and 3 phase electricity.

Externally along with other occupiers on the Estate there is a shared use of the communal car park and toilets, there is also onsite CCTV security and security gates.