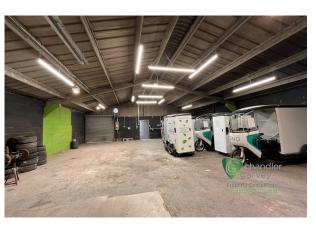

#### Description

Ground floor unit TO LET.

Industrial/workshop unit benefits from a maximum eaves height of 4.2 meters, two roller shutter doors and a pedestrian door at the front of the unit opening out onto a shared forecourt, concrete flooring, parking, and 3 phase electricity.