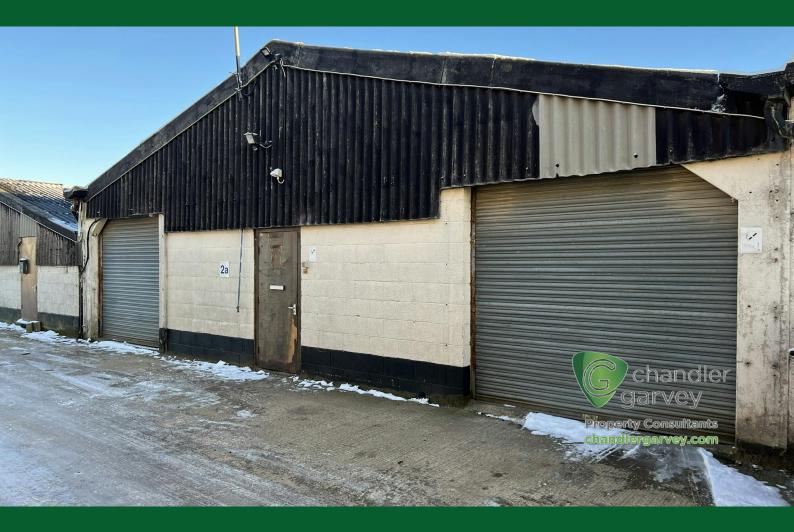

# INDUSTRIAL UNIT TO LET

2,282 sq ft

(212 sq m)

- Good on-site Parking
- Max 4.2m eaves height
- 2 Roller Shutter Doors
- Motor Trade
- 3-phase electrics
- Communal block of WCs

#### Description

Ground floor unit TO LET.

Industrial/workshop unit benefits from a maximum eaves height of 4.2 meters, two roller shutter doors and a pedestrian door at the front of the unit opening out onto a shared forecourt, concrete flooring, parking, and 3 phase electricity.

Externally along with other occupiers on the Estate there is a shared use of the communal car park and toilets, there is also onsite CCTV security and security gates.