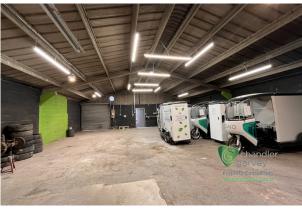

#### Description

Ground floor unit TO LET.

Industrial/workshop unit benefits from a maximum eaves height of 4.2 meters, two roller shutter doors and a pedestrian door at the front of the unit opening out onto a shared forecourt, concrete flooring, parking, and 3 phase electricity.

Externally along with other occupiers on the Estate there is a shared use of the communal car park and toilets, there is also onsite CCTV security and security gates.