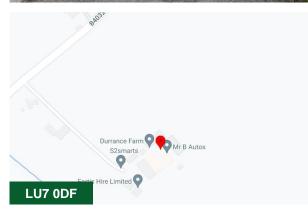

#### Location

The property is located just off the Stewkley Road, close to Soulbury. Soulbury is a village within Aylesbury Vale district in Buckinghamshire, 7 miles south of Milton Keynes and 3 miles north of Wing. Leighton Buzzard is situated close by, between Luton and Milton Keynes and is close to the M1 Motorway and A4 Trunk Road. The A4146 links the town to the M1 junction 11A via the A5 / M1 link, which opened in 2017. The estate is less than one mile from the Town Centre and 1.7 miles from Leighton Buzzard train station which sits on the west coast main line (Euston to Birmingham).