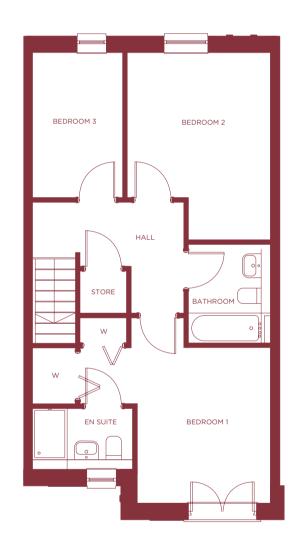

## SECOND FLOOR

Bathroom 2.30m x 1.93m 7' 6" x 6' 4"

Bedroom 1 4.39m x 4.32m 14' 4" x 14' 2"

Shower Room 2.70m x 1.00m 8' 10" x 3' 3"

Store 1.20m x 0.60m 3' 11" x 1' 11"

WC 2.30m x 1.80m 7' 6" x 5' 10"

Store 0.93m x 0.50m 3' 0" x 1' 7"

Bedroom 2 4.36m x 3.30m 14' 3" x 10' 10"

Bedroom 3 3.38m x 2.10m 11' 1" x 6' 10"

Ensuite 2.34m x 1.43m 7' 8" x 4' 8"

Store 1.09m x 0.99m 3' 7" x 3' 3"

The floorplan provided is of a typical house style. Some elements of the detailing have been digitally enhanced and may vary to that found at The Scholars. Your sales consultant will be able to provide you with the full details of each plot and house type in this brochure. The particular illustrations and plans presented in this brochure are intended to give a fair description of the property but their accuracy is not guaranteed and they do not form part of any contract. CCG Homes reserve the right to alter property dimensions and specification as necessary.