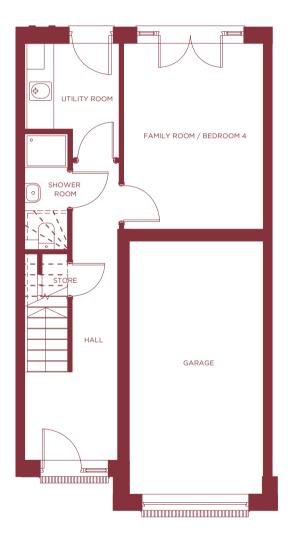

## 4 bedroom mid terraced villa | 146.7m<sup>2</sup> / 1,579ft<sup>2</sup>

Plot numbers: 8, 9, 10, 13, 14 & 15

## GROUND FLOOR

Utility Room 2.67m x 2.15m 8' 9" x 7' 0"

Family Room / Bedroom 4 4.32m x 3.19m 14' 2" x 10' 5"

FIRST FLOOR

Living Room 5.44m x 3.79m 17' 10" x 12' 5"

Kitchen / Dining 6.60m x 3.10m 21' 7" x 10' 2"

## SECOND FLOOR

Bathroom 2.30m x 1.93m 7' 6" x 6' 4"

Bedroom 1 4.39m x 4.32m 14' 4" x 14' 2"

Shower Room 2.70m x 1.00m 8' 10" x 3' 3"

Store 1.20m x 0.60m 3' 11" x 1' 11"

WC 2.30m x 1.80m 7' 6" x 5' 10"

Store 0.93m x 0.50m 3' 0" x 1' 7"