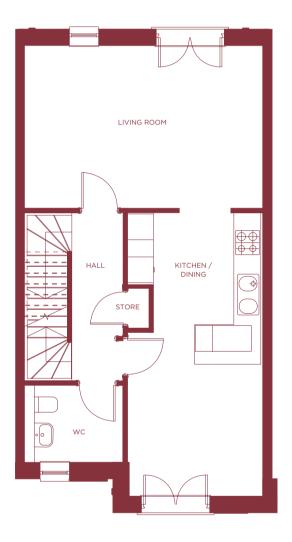

## GROUND FLOOR

Utility Room 2.67m x 2.15m 8' 9" x 7' 0"

Family Room / Bedroom 4 4.32m x 3.19m 14' 2" x 10' 5"

FIRST FLOOR

Living Room 5.44m x 3.79m 17' 10" x 12' 5"

Kitchen / Dining 6.60m x 3.10m 21' 7" x 10' 2"