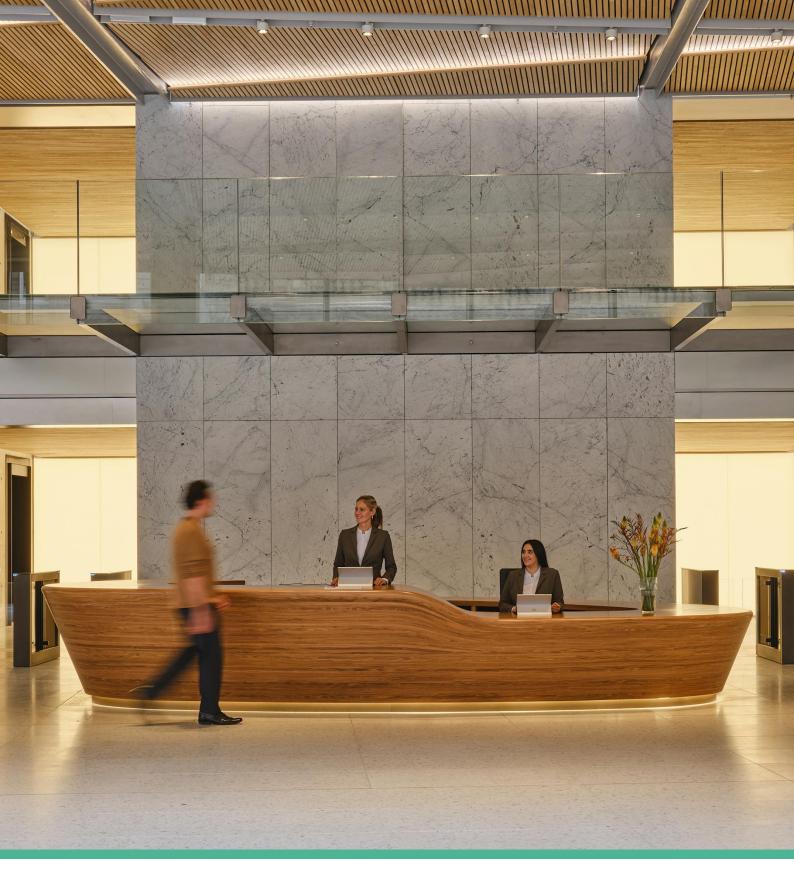

### Description

Fully managed and flexible space from 500 sq ft up to 30,000 sq ft within a 50-storey tower on the corner of two of the most prominent streets in London.

## Specification

24 hour access: Yes

BREEAM Rating: Outstanding Build Status: New Build - Existing

Building Reception: Yes Cycle Lockers: Yes Fitout Concept: CAT A+

On-site

security: Yes

Robbie Macdonald 020 7911 2543 | 07828507504 robbie.macdonald@avisonyoung.com