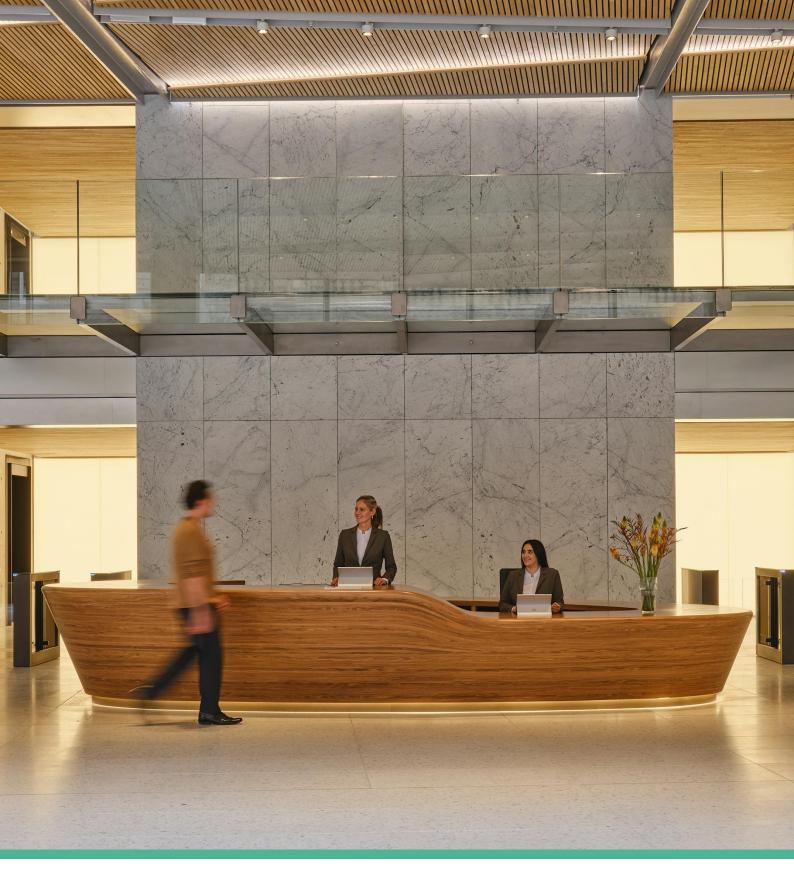

# 8 Bishopsgate

London, EC2N 4BQ

Fully fitted, managed space in one of London's most iconic tower buildings.

223 to 30,527 sq ft (20.72 to 2,836.05 sq m)

#### Description

Fully managed and flexible space from 500 sq ft up to 30,000 sq ft within a 50-storey tower on the corner of two of the most prominent streets in London.

## Specification

24 hour access: Yes

BREEAM Rating: Outstanding Build Status: New Build - Existing

Building Reception: Yes Cycle Lockers: Yes Fitout Concept: CAT A+ On-site security: Yes

Robbie Macdonald 020 7911 2543 | 07828507504 robbie.macdonald@avisonyoung.com