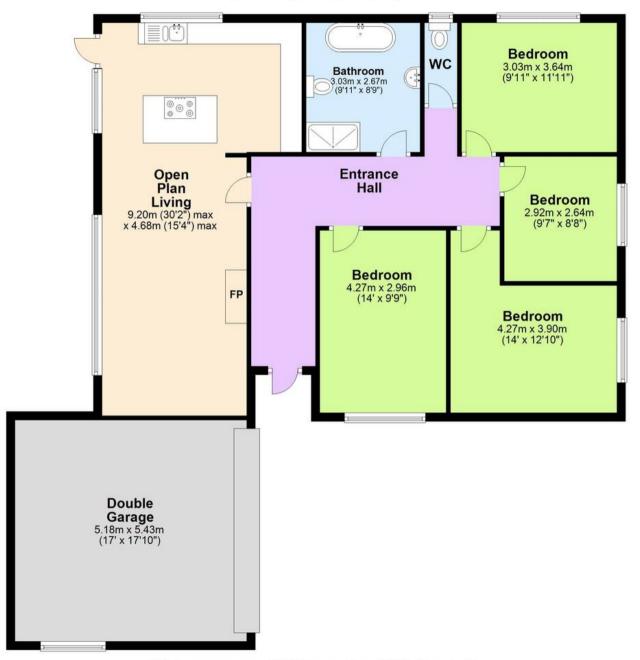

## **Ground Floor**

Approx. 136.8 sq. metres (1472.6 sq. feet)

Total area: approx. 136.8 sq. metres (1472.6 sq. feet)

Tenure: Freehold

EPC Energy Efficiency Rating: D

**EPC Environmental Impact Rating: D** 

- A detached four bedroom bungalow in a culde-sac location
- Light & airy accommodation
- Open plan living area with modern fitted kitchen
- Four piece bathroom suite with freestanding bath
- Additional seperate WC
- Gated driveway, allowing ample parking for several vehicles
- Double garage with plumbing for washing machine
- Property sits on a fabulous plot with wrap around garden
- Upvc double glazing & gas central heating