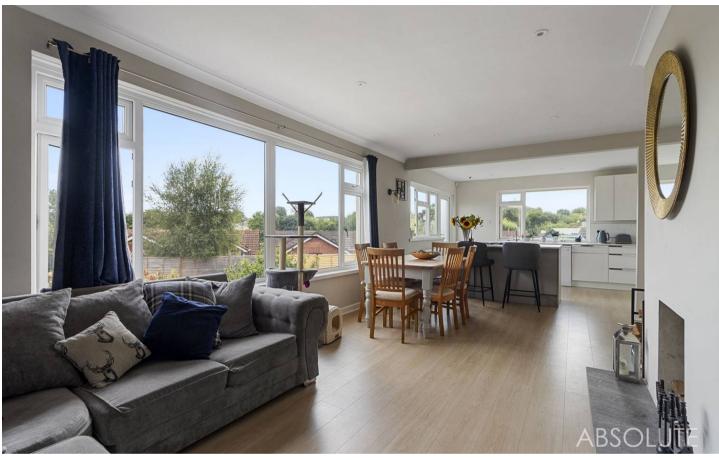

Tenure: Freehold

EPC Energy Efficiency Rating: D

**EPC Environmental Impact Rating: D** 

- A detached four bedroom bungalow in a culde-sac location
- Light & airy accommodation
- Open plan living area with modern fitted kitchen
- Four piece bathroom suite with freestanding bath
- Additional seperate WC
- Gated driveway, allowing ample parking for several vehicles
- Double garage with plumbing for washing machine
- Property sits on a fabulous plot with wrap around garden
- Upvc double glazing & gas central heating