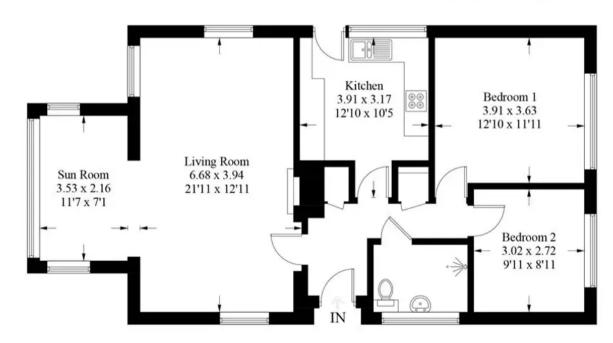

## Grayswood Avenue, PO20 8HZ

Approximate Gross Internal Area = 80.9 sq m / 871 sq ft
Garage = 12.0 sq m / 129 sq ft
Total = 92.9 sq m / 1000 sq ft