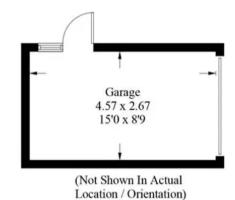

## Grayswood Avenue, PO20 8HZ

Approximate Gross Internal Area = 80.9 sq m / 871 sq ft
Garage = 12.0 sq m / 129 sq ft
Total = 92.9 sq m / 1000 sq ft