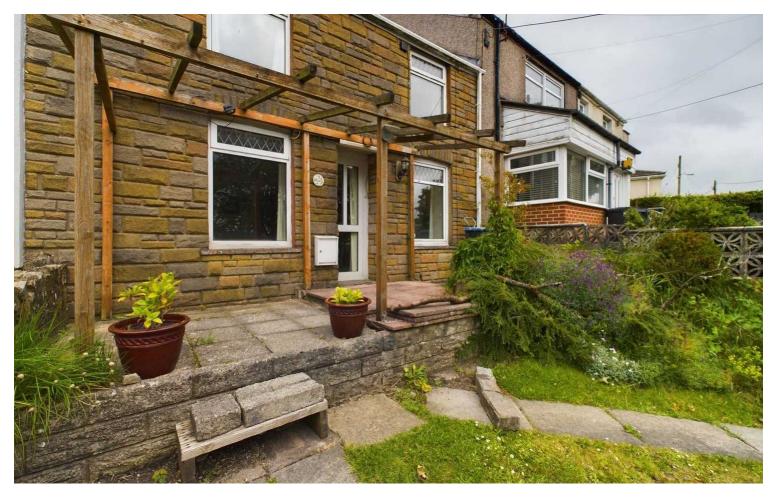

## 25 Garn Road, Nantyglo, NP23 4NZ

Offers Over - £125,000 Freehold

Terrace Cottage • Lounge/Dining Room • Kitchen • Two Bedrooms • Bathroom and En-suite Shower Room • Gardens • Off Road Parking

1 Bethcar Street, Ebbw Vale, Gwent, NP23 6HH Tel: 01495 302301 Email: ebbwvale@bidmeadcook.co.uk www.bidmeadcook.co.uk A mid-terrace cottage having period features including an open fireplace housing a wood burning stove, bread oven and a stone staircase concealed to the side. From its elevated position the property enjoys a far-reaching outlook over the valley with a view of the historical Round Towers, built in Nantyglo circa 1816. The accommodation comprises an open-plan lounge/dining room with open staircase leading to the first floor, kitchen, rear lobby/utility area and bathroom. To the first floor are two bedrooms, one having an en-suite shower room. The property benefits from UPVC double glazing, a combi-gas central heating system, rear garden with lawn, paved seating area, storage shed, woodstore and greenhouse. To the front of the property is a garden and off road parking.