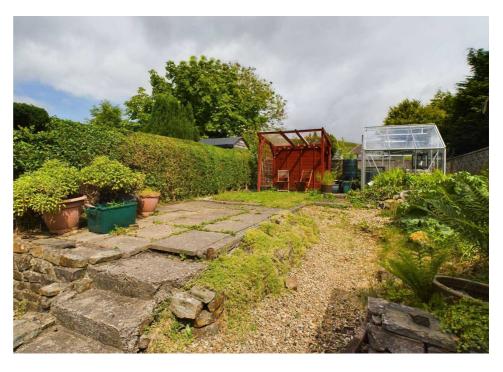

## 25 Garn Road, Nantyglo, NP23 4NZ

Offers Over - £125,000 Freehold

Terrace Cottage • Lounge/Dining Room • Kitchen • Two Bedrooms • Bathroom and En-suite Shower Room • Gardens • Off Road Parking

1 Bethcar Street, Ebbw Vale, Gwent, NP23 6HH Tel: 01495 302301 Email: ebbwvale@bidmeadcook.co.uk www.bidmeadcook.co.uk A mid-terrace cottage having period features including an open fireplace housing a wood burning stove, bread oven and a stone staircase concealed to the side. From its elevated position the property enjoys a far-reaching outlook over the valley with a view of the historical Round Towers, built in Nantyglo circa 1816. The accommodation comprises an open-plan lounge/dining room with open staircase leading to the first floor, kitchen, rear lobby/utility area and bathroom. To the first floor are two bedrooms, one having an en-suite shower room. The property benefits from UPVC double glazing, a combi-gas central heating system, rear garden with lawn, paved seating area, storage shed, woodstore and greenhouse. To the front of the property is a garden and off road parking.