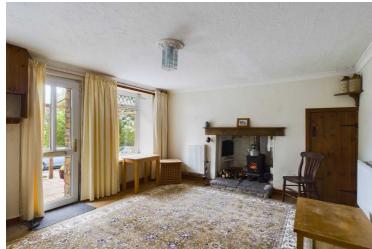

## 25 Garn Road, Nantyglo, NP23 4NZ

Offers Over - £125,000 Freehold

Terrace Cottage • Lounge/Dining Room • Kitchen • Two Bedrooms • Bathroom and En-suite Shower Room • Gardens • Off Road Parking

1 Bethcar Street, Ebbw Vale, Gwent, NP23 6HH Tel: 01495 302301 Email: ebbwvale@bidmeadcook.co.uk www.bidmeadcook.co.uk A mid-terrace cottage having period features including an open fireplace housing a wood burning stove, bread oven and a stone staircase concealed to the side. From its elevated position the property enjoys a far-reaching outlook over the valley with a view of the historical Round Towers, built in Nantyglo circa 1816. The accommodation comprises an open-plan lounge/dining room with open staircase leading to the first floor, kitchen, rear lobby/utility area and bathroom. To the first floor are two bedrooms, one having an en-suite shower room. The property benefits from UPVC double glazing, a combi-gas central heating system, rear garden with lawn, paved seating area, storage shed, woodstore and greenhouse. To the front of the property is a garden and off road parking.