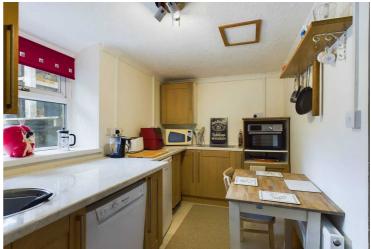

## 25 Garn Road, Nantyglo, NP23 4NZ

Offers Over - £125,000 Freehold

Terrace Cottage • Lounge/Dining Room • Kitchen • Two Bedrooms • Bathroom and En-suite Shower Room • Gardens • Off Road Parking

1 Bethcar Street, Ebbw Vale, Gwent, NP23 6HH Tel: 01495 302301 Email: ebbwvale@bidmeadcook.co.uk www.bidmeadcook.co.uk A mid-terrace cottage having period features including an open fireplace housing a wood burning stove, bread oven and a stone staircase concealed to the side. From its elevated position the property enjoys a far-reaching outlook over the valley with a view of the historical Round Towers, built in Nantyglo circa 1816. The accommodation comprises an open-plan lounge/dining room with open staircase leading to the first floor, kitchen, rear lobby/utility area and bathroom. To the first floor are two bedrooms, one having an en-suite shower room. The property benefits from UPVC double glazing, a combi-gas central heating system, rear garden with lawn, paved seating area, storage shed, woodstore and greenhouse. To the front of the property is a garden and off road parking.