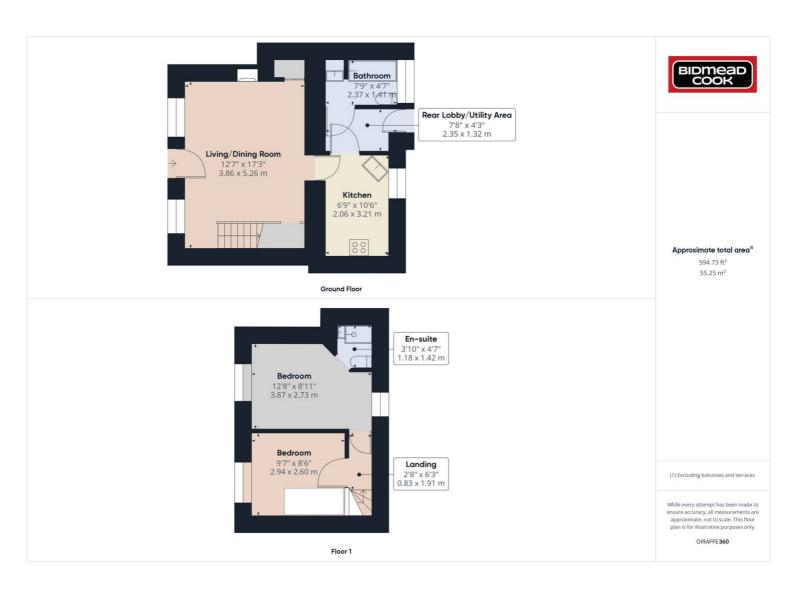

## 25 Garn Road, Nantyglo, NP23 4NZ

Offers Over - £125,000 Freehold

Terrace Cottage • Lounge/Dining Room • Kitchen • Two Bedrooms • Bathroom and En-suite Shower Room • Gardens • Off Road Parking

1 Bethcar Street, Ebbw Vale, Gwent, NP23 6HH Tel: 01495 302301 Email: ebbwvale@bidmeadcook.co.uk www.bidmeadcook.co.uk A mid-terrace cottage having period features including an open fireplace housing a wood burning stove, bread oven and a stone staircase concealed to the side. From its elevated position the property enjoys a far-reaching outlook over the valley with a view of the historical Round Towers, built in Nantyglo circa 1816. The accommodation comprises an open-plan lounge/dining room with open staircase leading to the first floor, kitchen, rear lobby/utility area and bathroom. To the first floor are two bedrooms, one having an en-suite shower room. The property benefits from UPVC double glazing, a combi-gas central heating system, rear garden with lawn, paved seating area, storage shed, woodstore and greenhouse. To the front of the property is a garden and off road parking.