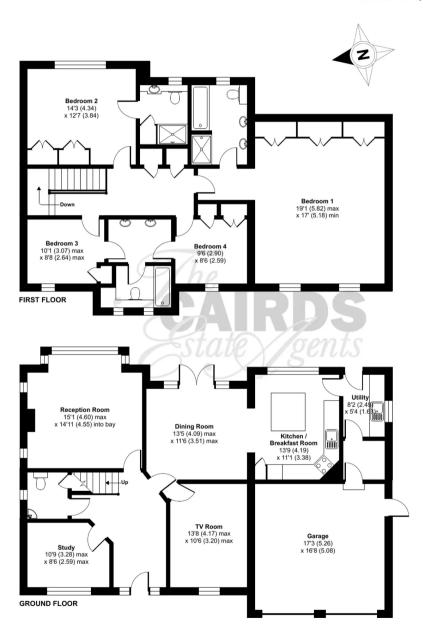

## Grove Close, Epsom, KT19

Approximate Area = 2556 sq ft / 237.4 sq (includes garage)

For identification only - Not to scale