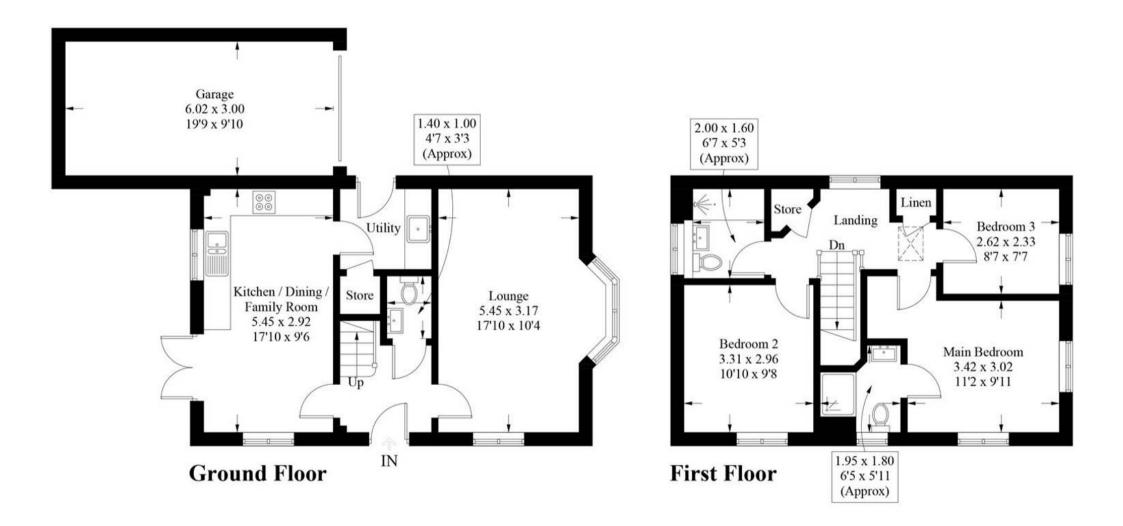

## Hornbeam Walk, PO20 8FN

Approximate Gross Internal Area = 93.5 sq m / 1006 sq ft Garage = 18.0 sq m / 194 sq ft Total = 111.5 sq m / 1200 sq ft

These plans are for illustration purposes only as defined by RICS - Code of Measuring Practice. Not to scale. Created by Emzo Marketing