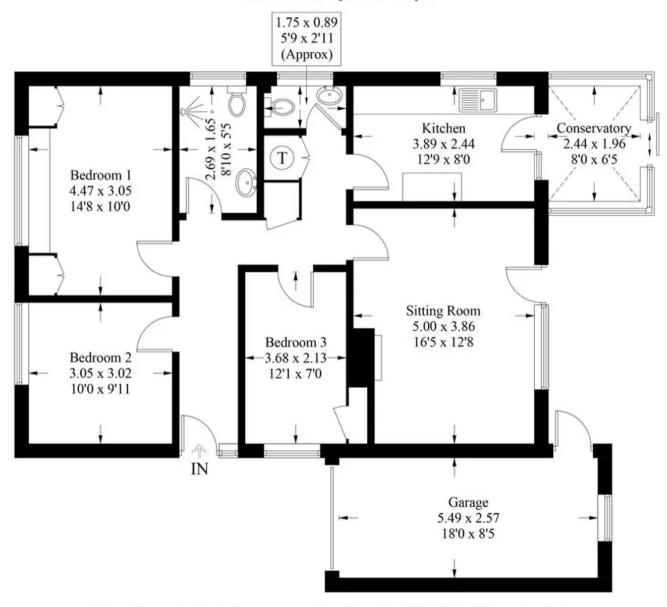

## Sandringham Close, PO20 8HS

Approximate Gross Internal Area = 87.6 sq m / 943 sq ft Garage = 14.1 sq m / 152 sq ft Total = 101.7 sq m / 1095 sq ft

These plans are for illustration purposes only as defined by RICS - Code of Measuring Practice.

Not to scale. Created by Emzo Marketing