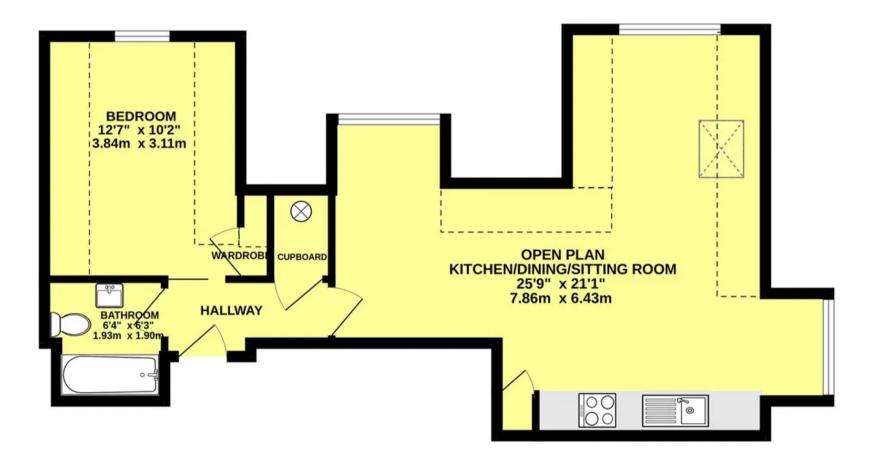

## GROUND FLOOR 593 sq.ft. (55.1 sq.m.) approx.

## SANDLANDS COURT, STOCKS LANE, PO20 8FZ

TOTAL FLOOR AREA : 593 sq.ft. (55.1 sq.m.) approx.

Whilst every attempt has been made to ensure the accuracy of the floorplan contained here, measurements of doors, windows, rooms and any other items are approximate and no responsibility is taken for any error, omission or mis-statement. This plan is for illustrative purposes only and should be used as such by any prospective purchaser. The services, systems and appliances shown have not been tested and no guarantee as to their operability or efficiency can be given. Made with Metropix @2024