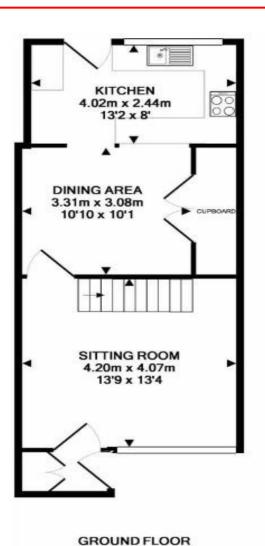

What 3 Words Location: ///dishing.girder.tonality

GROUNDFLOOR

**1ST FLOOR** 

### 21 ORCHARD PARK CLOSE HUNGERFORD RG17 0BJ TOTAL APPROX. FLOOR AREA 75.0 SQ.M. (807 SQ.FT.)

Measurements are approximate. Illustrative purposes only. Creator of plan Alpha EPC. Made with Metropix ©2019