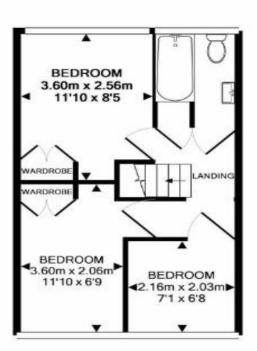

What 3 Words Location: ///dishing.girder.tonality

GROUNDFLOOR

**1ST FLOOR** 

### 21 ORCHARD PARK CLOSE HUNGERFORD RG17 0BJ TOTAL APPROX. FLOOR AREA 75.0 SQ.M. (807 SQ.FT.)

Measurements are approximate. Illustrative purposes only. Creator of plan Alpha EPC. Made with Metropix ©2019