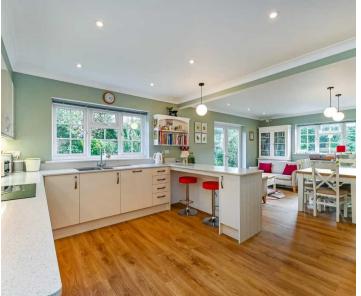

To the ground floor you have a lovely sitting room and an open plan kitchen breakfast/dining room which is light and modern. There is a convenient downstairs cloakroom and utility room, adding further practicality to the living space.