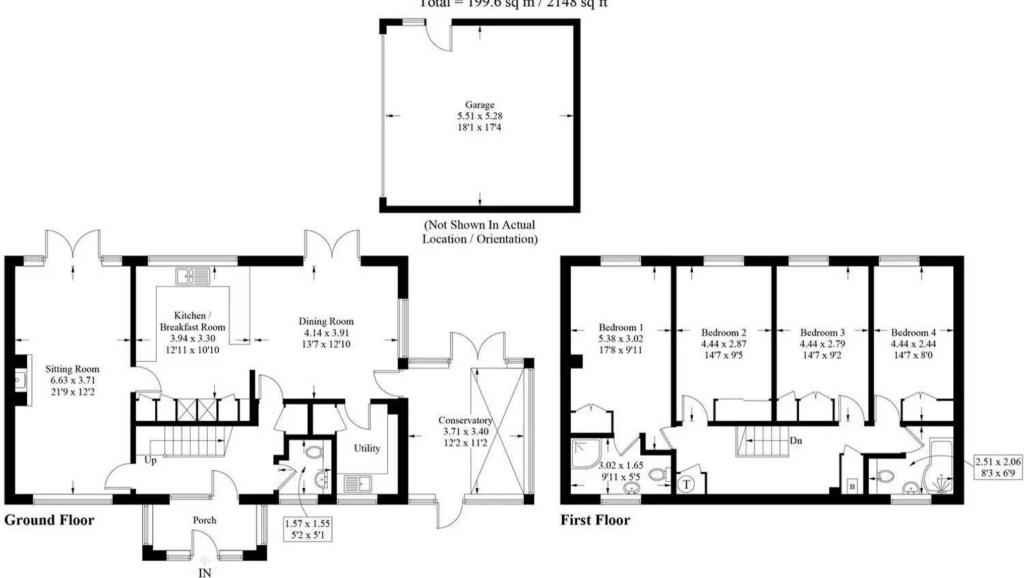

## Elms Way, PO20 8LS

Approximate Gross Internal Area House = 170.5 sq m / 1835 sq ft Garage = 29.1 sq m / 313 sq ft Total = 199.6 sq m / 2148 sq ft