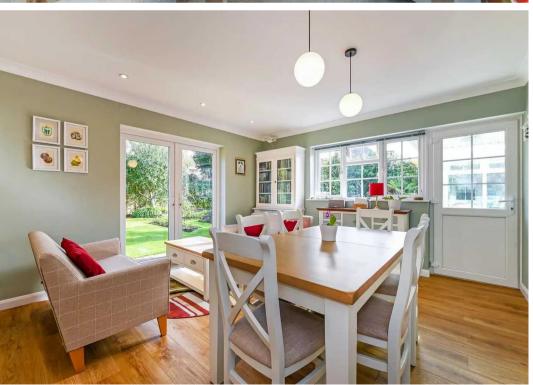

To the ground floor you have a lovely sitting room and an open plan kitchen breakfast/dining room which is light and modern. There is a convenient downstairs cloakroom and utility room, adding further practicality to the living space.