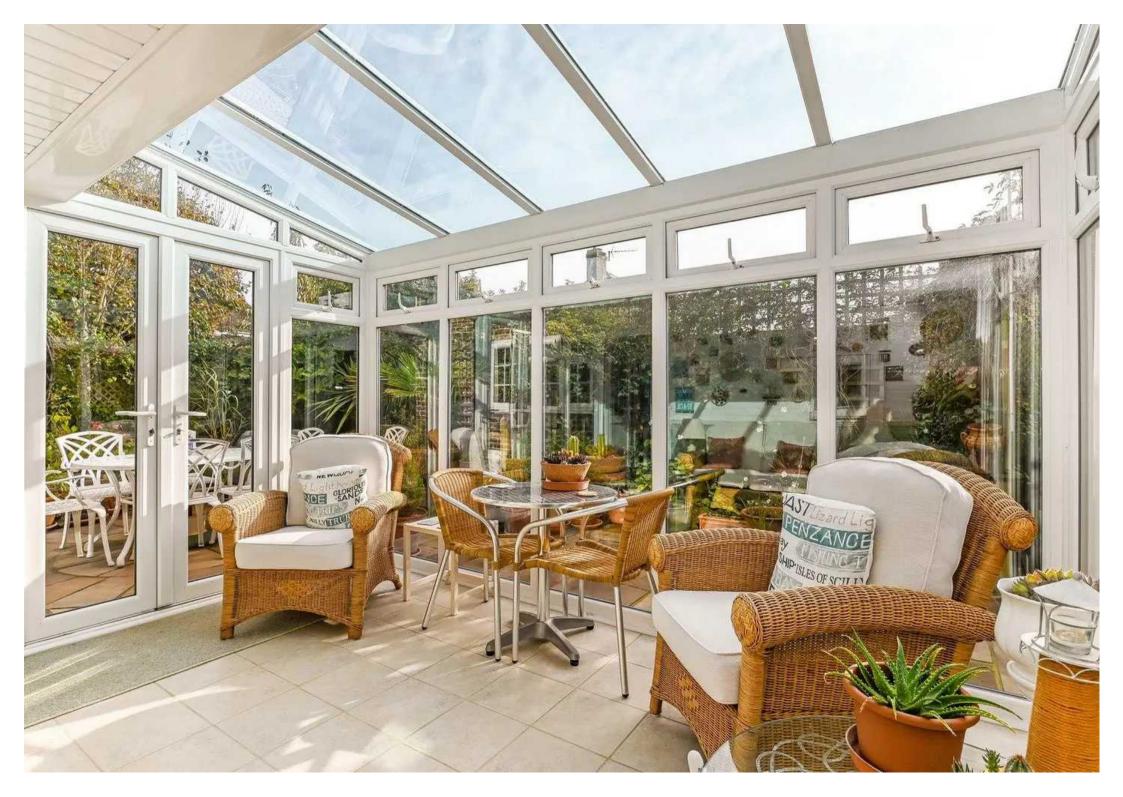

To the ground floor you have a lovely sitting room and an open plan kitchen breakfast/dining room which is light and modern. There is a convenient downstairs cloakroom and utility room, adding further practicality to the living space.