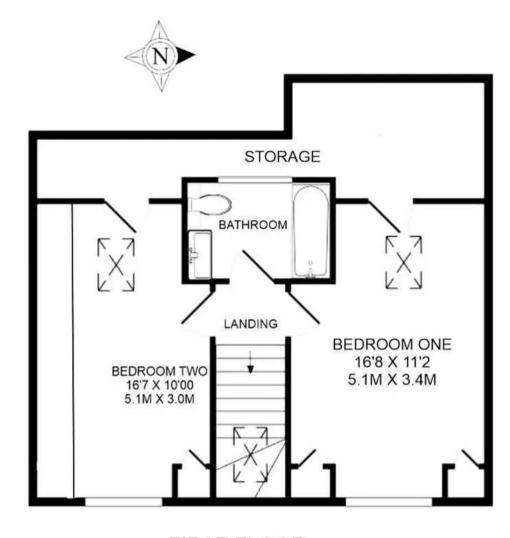

GROUND FLOOR 560 SQ.FT (52.0 SQ.M)

FIRST FLOOR 553 QS.FT (51.3 SQ.M)

Meadows Road PO20 8NW Total Approx Floor Area 1113 SQ.FT. (103.4 SQ.M)

> These plans are for illustration purposes only Not to scale.