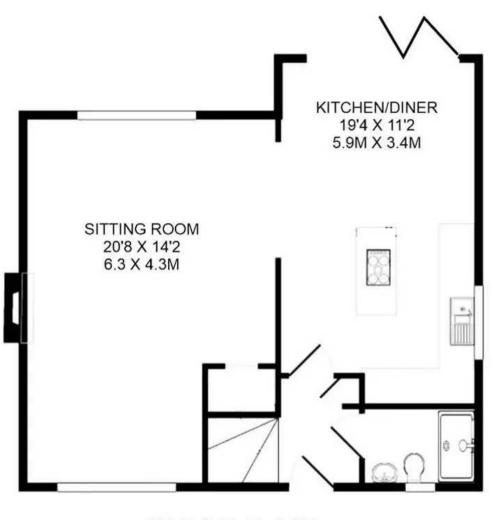

GROUND FLOOR 560 SQ.FT (52.0 SQ.M)

FIRST FLOOR 553 QS.FT (51.3 SQ.M)

Meadows Road PO20 8NW Total Approx Floor Area 1113 SQ.FT. (103.4 SQ.M)

> These plans are for illustration purposes only Not to scale.