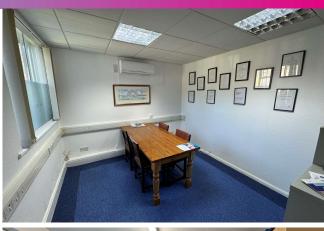

#### Description

The property comprises of a ground floor retail / office premises with attractive 12ft single glazed window frontage onto Findon Road. Historically the property has traded as offices however it is felt the property would suit a variety of commercial uses, subject to obtaining any necessary planning consents. The property is currently laid out with front retail / office area with separate managers office / boardroom located behind. At the rear of the property is a kitchen / storeroom with separate WC. The premises currently benefits from LVT flooring to front and carpeting to the rear, suspended ceiling with inset lighting, ample electrical points & air conditioning.

#### Accommodation

| Floor / Name                | SQ FT | SQM |
|-----------------------------|-------|-----|
| Main Retail / Office Area   | 286   | 27  |
| Boardroom / Managers Office | 120   | 11  |
| Kitchen / Store             | 89    | 8   |
| Total                       | 495   | 46  |