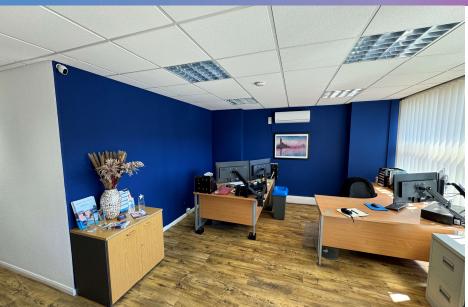

#### Description

The property comprises of a ground floor retail / office premises with attractive 12ft single glazed window frontage onto Findon Road. Historically the property has traded as offices however it is felt the property would suit a variety of commercial uses, subject to obtaining any necessary planning consents. The property is currently laid out with front retail / office area with separate managers office / boardroom located behind. At the rear of the property is a kitchen / storeroom with separate WC. The premises currently benefits from LVT flooring to front and carpeting to the rear, suspended ceiling with inset lighting, ample electrical points & air conditioning.