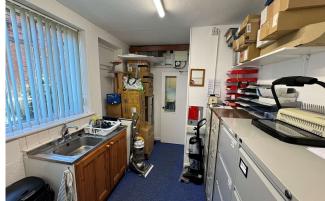

#### Description

The property comprises of a ground floor retail / office premises with attractive 12ft single glazed window frontage onto Findon Road. Historically the property has traded as offices however it is felt the property would suit a variety of commercial uses, subject to obtaining any necessary planning consents. The property is currently laid out with front retail / office area with separate managers office / boardroom located behind. At the rear of the property is a kitchen / storeroom with separate WC. The premises currently benefits from LVT flooring to front and carpeting to the rear, suspended ceiling with inset lighting, ample electrical points & air conditioning.

#### Accommodation

| Floor / Name                | SQ FT | SQM |
|-----------------------------|-------|-----|
| Main Retail / Office Area   | 286   | 27  |
| Boardroom / Managers Office | 120   | 11  |
| Kitchen / Store             | 89    | 8   |
| Total                       | 495   | 46  |