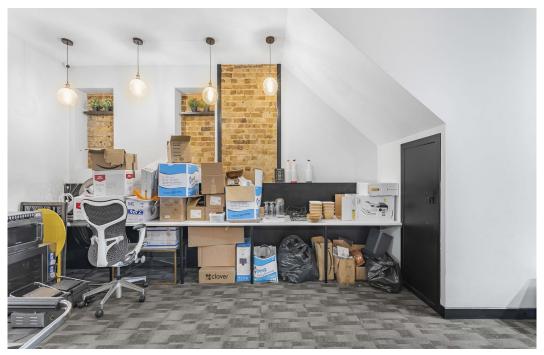

# **Description**

Comprising the lower ground floor of an attractive former warehouse property in the heart of Shoreditch, alongside some of the areas most popular restaurants including Gloria's and Blacklock.

The premises are open-plan and accessed via a staircase from the front of the property, which allows natural light to the lower ground floor.

The lower ground floor has exposed stock brickwork and a tiled floor, occupiers will benefit from a private outdoor courtyard, the use of a shower, WCs and large kitchen.

# **Key points**

- 677 square foot office space
- Available now
- Open plan office on Great Eastern Street
- Exposed brickwork

- External courtyard
- Shower and WC facilities
- Large kitchen facilities
- Walking distance to a number of stations