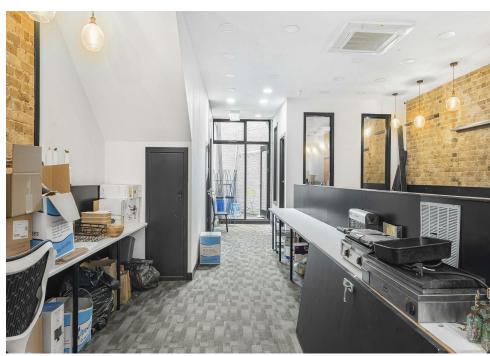

# **Description**

Comprising the lower ground floor of an attractive former warehouse property in the heart of Shoreditch, alongside some of the areas most popular restaurants including Gloria's and Blacklock.

The premises are open-plan and accessed via a staircase from the front of the property, which allows natural light to the lower ground floor.

The lower ground floor has exposed stock brickwork and a tiled floor, occupiers will benefit from a private outdoor courtyard, the use of a shower, WCs and large kitchen.