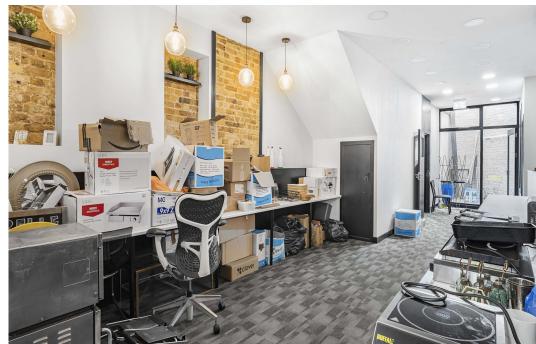

# **Description**

Comprising the lower ground floor of an attractive former warehouse property in the heart of Shoreditch, alongside some of the areas most popular restaurants including Gloria's and Blacklock.

The premises are open-plan and accessed via a staircase from the front of the property, which allows natural light to the lower ground floor.

The lower ground floor has exposed stock brickwork and a tiled floor, occupiers will benefit from a private outdoor courtyard, the use of a shower, WCs and large kitchen.

# **Key points**

- 677 square foot office space
- Available now
- Open plan office on Great Eastern Street
- Exposed brickwork

- External courtyard
- Shower and WC facilities
- Large kitchen facilities
- Walking distance to a number of stations