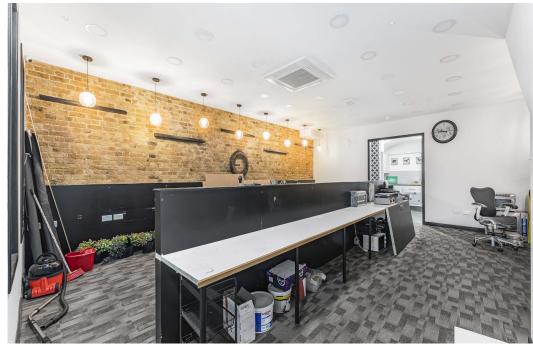

# **Description**

Comprising the lower ground floor of an attractive former warehouse property in the heart of Shoreditch, alongside some of the areas most popular restaurants including Gloria's and Blacklock.

The premises are open-plan and accessed via a staircase from the front of the property, which allows natural light to the lower ground floor.

The lower ground floor has exposed stock brickwork and a tiled floor, occupiers will benefit from a private outdoor courtyard, the use of a shower, WCs and large kitchen.

# **Key points**

- 677 square foot office space
- Available now
- Open plan office on Great Eastern Street
- Exposed brickwork

- External courtyard
- Shower and WC facilities
- Large kitchen facilities
- Walking distance to a number of stations