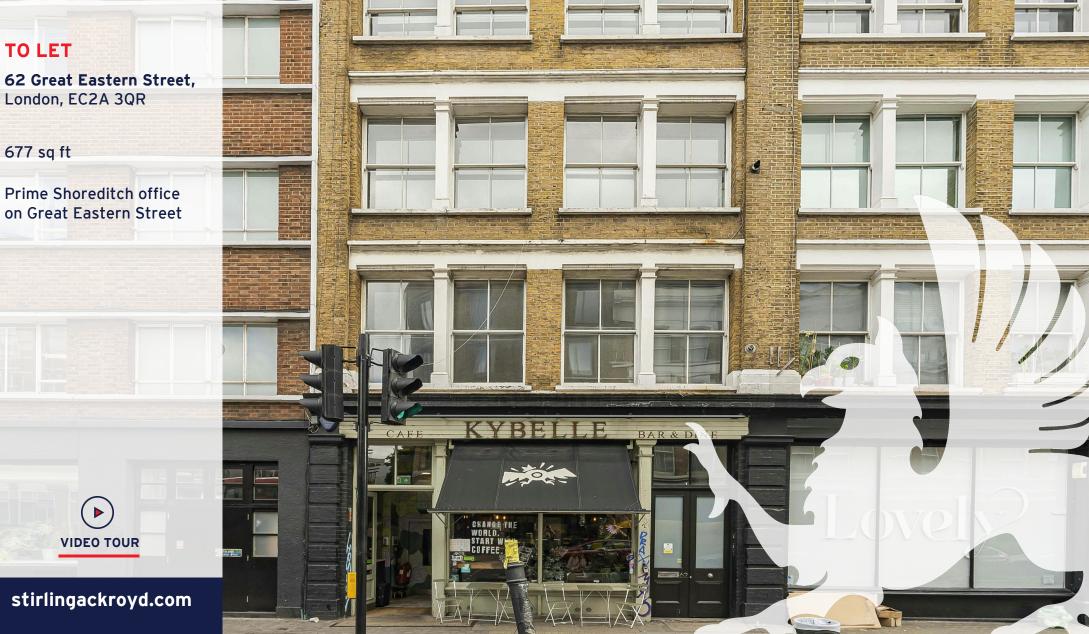

London, EC2A 3QR

on Great Eastern Street

### Location

62 Great Eastern Street is located close to the junction of Curtain Road and only moments from both Old Street Roundabout and Shoreditch High Street. Located in the heart of the Shoreditch Triangle this area is widely regarded as the prime office district in Shoreditch. The surrounding area benefits from a thriving atmosphere with an active café culture and nightlife. Local bars and restaurants include The Hoxton Hotel, Gloria Trattoria, Flat Iron and Manteca, further benefitting from an abundance of retailers nearby at Box Park and Redchurch Street.