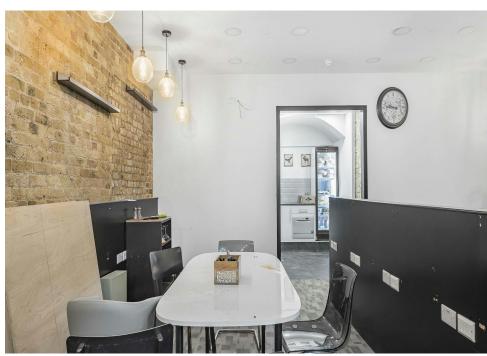

The premises are open-plan and accessed via a staircase from the front of the property, which allows natural light to the lower ground floor.

The lower ground floor has exposed stock brickwork and a tiled floor, occupiers will benefit from a private outdoor courtyard, the use of a shower, WCs and large kitchen.