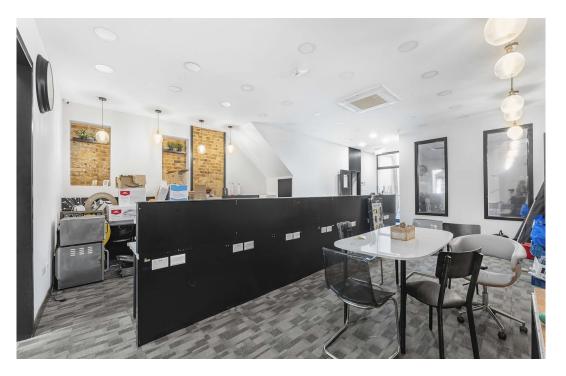

The premises are open-plan and accessed via a staircase from the front of the property, which allows natural light to the lower ground floor.

The lower ground floor has exposed stock brickwork and a tiled floor, occupiers will benefit from a private outdoor courtyard, the use of a shower, WCs and large kitchen.