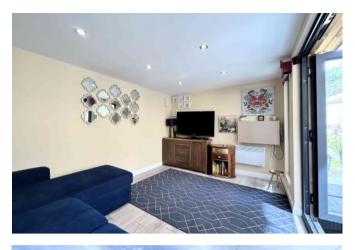

#### LIVING ROOM 4.8 x 5.8m (15'8 x 18'10)

Instantly in this room, you are drawn towards the large UPVC windows which boast the superb far reaching views across Halifax and beyond with the famous Wainhouse Tower in the distance also. Along with tasteful décor there is a radiator and a solid oak floor.