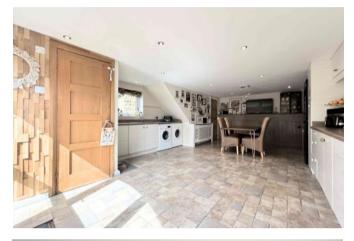

#### DINING KITCHEN 4.8 x 7.2m (15'8 x 23'5)

This room sets the precedent for the rest of your visit with regards to the presentation and spec of this home. A wide range of wall and base units

provide an abundance of storage space and incorporate a one and a half bowl stainless steel sink with a chrome mixer tap and splash back tiles. A large Stoves cooker is nestled neatly within the units and is therefore included in the sale of the property and has a modern cooker extractor hood above. Along with an integrated dishwasher, there is a space and plumbing for a washing machine and a tumble dryer. Completing the room to a high spec are the ceiling spotlights and tile effect laminate flooring. There are dual aspect UPVC windows and a glass panel main entrance door.