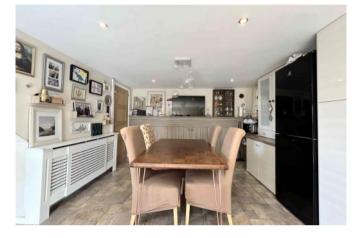

#### DINING KITCHEN 4.8 x 7.2m (15'8 x 23'5)

This room sets the precedent for the rest of your visit with regards to the presentation and spec of this home. A wide range of wall and base units

provide an abundance of storage space and incorporate a one and a half bowl stainless steel sink with a chrome mixer tap and splash back tiles. A large Stoves cooker is nestled neatly within the units and is therefore included in the sale of the property and has a modern cooker extractor hood above. Along with an integrated dishwasher, there is a space and plumbing for a washing machine and a tumble dryer. Completing the room to a high spec are the ceiling spotlights and tile effect laminate flooring. There are dual aspect UPVC windows and a glass panel main entrance door.