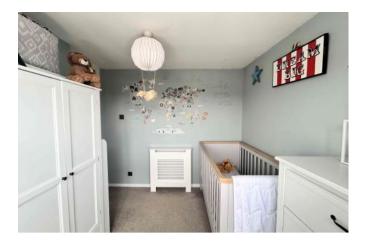

#### BEDROOM TWO 2.8 x 2.8m (9'2 x 9'0)

A double room with a radiator and a UPVC window to take full advantage of the amazing views on show.