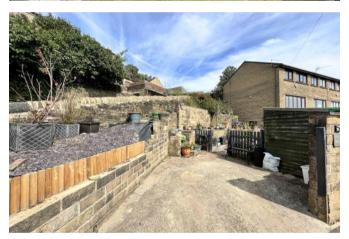

## **EXTERNAL**

To the rear of the property there is a tiered garden that offers lots of potential. To the front you will find a wonderful, enclosed lawn garden, and a tiered bedding area. To the front there is also a fantastic garden room and a driveway.