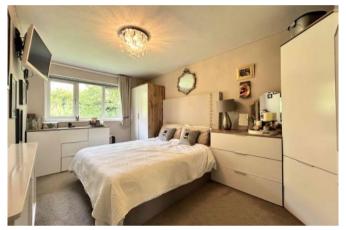

# **SECOND FLOOR LANDING**

The stairs lead up from the rear entrance where you will find the loft access via a pull down ladder.

BEDROOM ONE 2.8 x 4.4m (9'2 x 14'5)

A double room with fitted wardrobes, radiator and a UPVC window.