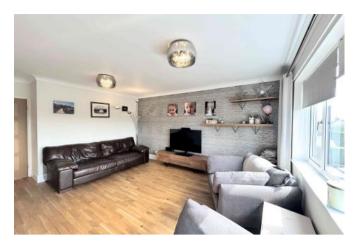

#### LIVING ROOM 4.8 x 5.8m (15'8 x 18'10)

Instantly in this room, you are drawn towards the large UPVC windows which boast the superb far reaching views across Halifax and beyond with the famous Wainhouse Tower in the distance also. Along with tasteful décor there is a radiator and a solid oak floor.