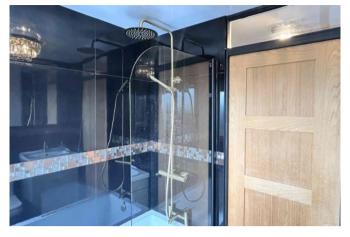

### **BATHROOM**

Large black polished porcelain wall and floor tiles compliment this modern three piece suite which comprises of a bathtub with brushed gold effect mixer tap, a matching handheld and rainfall power shower and a glass shower screen, a low flush toilet and a floating vanity sink unit with a matching brushed gold effect mixer tap. Completing the room is a black towel radiator, pendant ceiling light, modern fitted wall cabinets and a UPVC window.