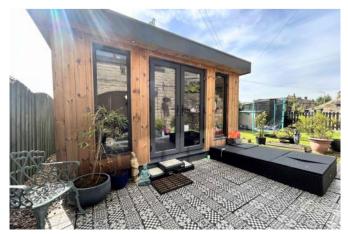

## **EXTERNAL**

To the rear of the property there is a tiered garden that offers lots of potential. To the front you will find a wonderful, enclosed lawn garden, and a tiered bedding area. To the front there is also a fantastic garden room and a driveway.