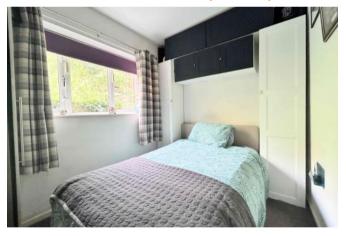

BEDROOM THREE 2.8 x 2.2m (9'2 x 7'4)

A double room with a fitted bedroom suite, radiator and a UPVC window.

#### BEDROOM TWO 2.8 x 2.8m (9'2 x 9'0)

A double room with a radiator and a UPVC window to take full advantage of the amazing views on show.

# BEDROOM FOUR 2.0 x 3.5m (6'6 x 11'5)

A single room with a fitted wardrobe, radiator and a UPVC window.