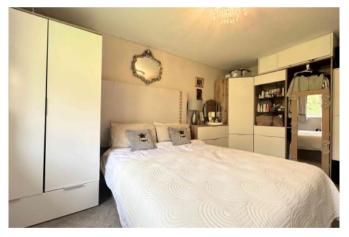

# **SECOND FLOOR LANDING**

The stairs lead up from the rear entrance where you will find the loft access via a pull down ladder.

BEDROOM ONE 2.8 x 4.4m (9'2 x 14'5)

A double room with fitted wardrobes, radiator and a UPVC window.