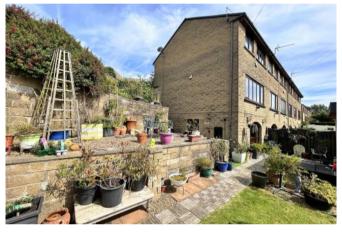

## **EXTERNAL**

To the rear of the property there is a tiered garden that offers lots of potential. To the front you will find a wonderful, enclosed lawn garden, and a tiered bedding area. To the front there is also a fantastic garden room and a driveway.