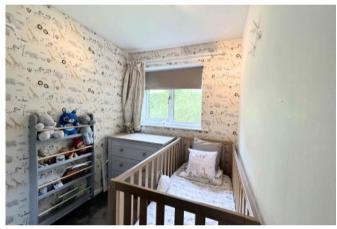

BEDROOM THREE 2.8 x 2.2m (9'2 x 7'4)

A double room with a fitted bedroom suite, radiator and a UPVC window.