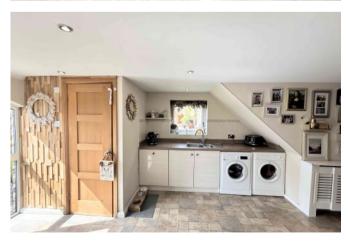

#### DINING KITCHEN 4.8 x 7.2m (15'8 x 23'5)

This room sets the precedent for the rest of your visit with regards to the presentation and spec of this home. A wide range of wall and base units

provide an abundance of storage space and incorporate a one and a half bowl stainless steel sink with a chrome mixer tap and splash back tiles. A large Stoves cooker is nestled neatly within the units and is therefore included in the sale of the property and has a modern cooker extractor hood above. Along with an integrated dishwasher, there is a space and plumbing for a washing machine and a tumble dryer. Completing the room to a high spec are the ceiling spotlights and tile effect laminate flooring. There are dual aspect UPVC windows and a glass panel main entrance door.