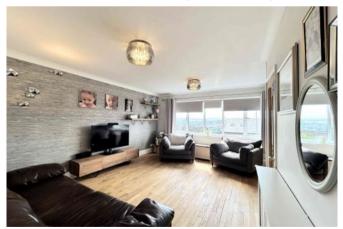

#### LIVING ROOM 4.8 x 5.8m (15'8 x 18'10)

Instantly in this room, you are drawn towards the large UPVC windows which boast the superb far reaching views across Halifax and beyond with the famous Wainhouse Tower in the distance also. Along with tasteful décor there is a radiator and a solid oak floor.