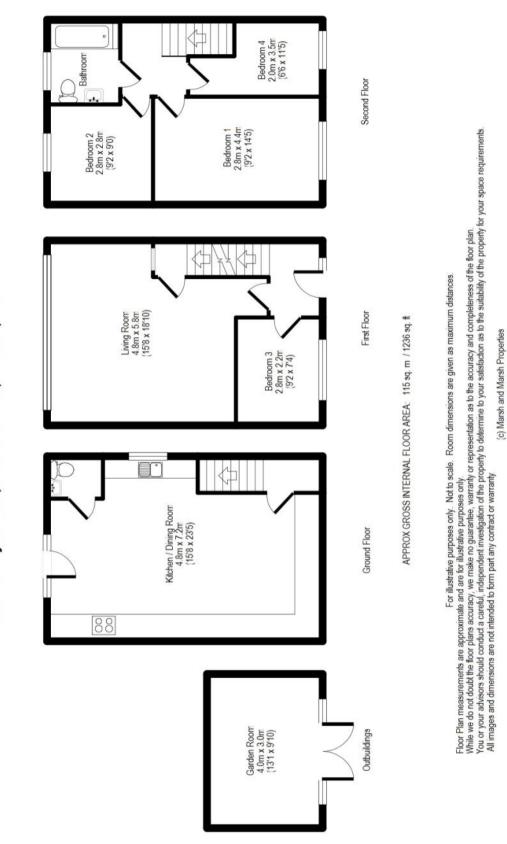

# 7 Blaithroyd Lane, Southowram, HX3 9PS

£260,000

\*\*ATTENTION ALL YOUNG/GROWING FAMILIES – THIS IS A LONG TERM FAMILY HOME THAT DEMANDS AN INTERNAL INSPECTION\*\* Situated on the hillside of Halifax town with fantastic far reaching views, is this well presented four bedroom end town house property. Being in this convenient location where local amenities and school links are close by, along with easy access to the M62 motorway, this property is suitable for all kinds of potential buyers. In brief comprises of, A large dining kitchen and a cloak room to the ground floor. To the first floor is a rear entrance hall, lounge, and a double bedroom. Three bedrooms and the house bathroom are all to the second floor, along with access to a storage loft space. Externally there are gardens to three sides, an impressive garden room and a driveway.

#### DINING KITCHEN 4.8 x 7.2m (15'8 x 23'5)

This room sets the precedent for the rest of your visit with regards to the presentation and spec of this home. A wide range of wall and base units

provide an abundance of storage space and incorporate a one and a half bowl stainless steel sink with a chrome mixer tap and splash back tiles. A large Stoves cooker is nestled neatly within the units and is therefore included in the sale of the property and has a modern cooker extractor hood above. Along with an integrated dishwasher, there is a space and plumbing for a washing machine and a tumble dryer. Completing the room to a high spec are the ceiling spotlights and tile effect laminate flooring. There are dual aspect UPVC windows and a glass panel main entrance door.

#### **CLOAK ROOM**

A modern two piece suite comprises of a low flush toilet and a pedestal sink with a chrome mixer tap and splash back tiles. Completing the room to a high spec are ceiling spotlights, tasteful décor, radiator, and an extractor fan.

#### LIVING ROOM 4.8 x 5.8m (15'8 x 18'10)

Instantly in this room, you are drawn towards the large UPVC windows which boast the superb far reaching views across Halifax and beyond with the famous Wainhouse Tower in the distance also. Along with tasteful décor there is a radiator and a solid oak floor.

BEDROOM THREE 2.8 x 2.2m (9'2 x 7'4)

A double room with a fitted bedroom suite, radiator and a UPVC window.

#### **REAR ENTRANCE HALL**

A fitted storage cupboard houses the Baxi combination boiler. Here you will find a radiator, access to the second floor and a rear UPVC door.

# **SECOND FLOOR LANDING**

The stairs lead up from the rear entrance where you will find the loft access via a pull down ladder.

BEDROOM ONE 2.8 x 4.4m (9'2 x 14'5)

A double room with fitted wardrobes, radiator and a UPVC window.

#### BEDROOM TWO 2.8 x 2.8m (9'2 x 9'0)

A double room with a radiator and a UPVC window to take full advantage of the amazing views on show.

# BEDROOM FOUR 2.0 x 3.5m (6'6 x 11'5)

A single room with a fitted wardrobe, radiator and a UPVC window.

### **BATHROOM**

Large black polished porcelain wall and floor tiles compliment this modern three piece suite which comprises of a bathtub with brushed gold effect mixer tap, a matching handheld and rainfall power shower and a glass shower screen, a low flush toilet and a floating vanity sink unit with a matching brushed gold effect mixer tap. Completing the room is a black towel radiator, pendant ceiling light, modern fitted wall cabinets and a UPVC window.

## **EXTERNAL**

To the rear of the property there is a tiered garden that offers lots of potential. To the front you will find a wonderful, enclosed lawn garden, and a tiered bedding area. To the front there is also a fantastic garden room and a driveway.