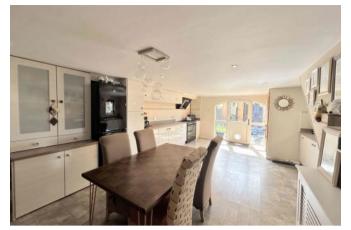

#### DINING KITCHEN 4.8 x 7.2m (15'8 x 23'5)

This room sets the precedent for the rest of your visit with regards to the presentation and spec of this home. A wide range of wall and base units

provide an abundance of storage space and incorporate a one and a half bowl stainless steel sink with a chrome mixer tap and splash back tiles. A large Stoves cooker is nestled neatly within the units and is therefore included in the sale of the property and has a modern cooker extractor hood above. Along with an integrated dishwasher, there is a space and plumbing for a washing machine and a tumble dryer. Completing the room to a high spec are the ceiling spotlights and tile effect laminate flooring. There are dual aspect UPVC windows and a glass panel main entrance door.