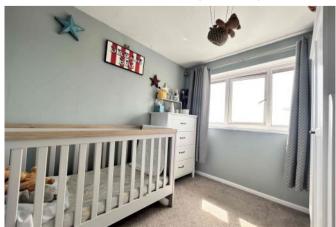

#### BEDROOM TWO 2.8 x 2.8m (9'2 x 9'0)

A double room with a radiator and a UPVC window to take full advantage of the amazing views on show.