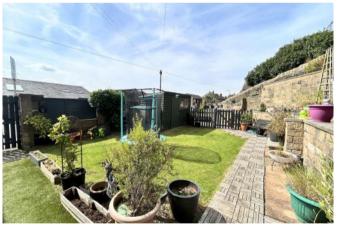

## **EXTERNAL**

To the rear of the property there is a tiered garden that offers lots of potential. To the front you will find a wonderful, enclosed lawn garden, and a tiered bedding area. To the front there is also a fantastic garden room and a driveway.