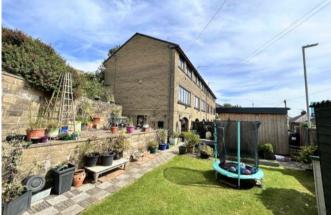

## **EXTERNAL**

To the rear of the property there is a tiered garden that offers lots of potential. To the front you will find a wonderful, enclosed lawn garden, and a tiered bedding area. To the front there is also a fantastic garden room and a driveway.