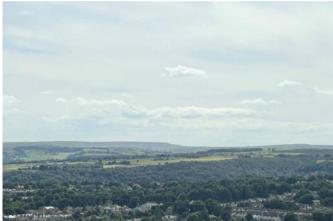

#### LIVING ROOM 4.8 x 5.8m (15'8 x 18'10)

Instantly in this room, you are drawn towards the large UPVC windows which boast the superb far reaching views across Halifax and beyond with the famous Wainhouse Tower in the distance also. Along with tasteful décor there is a radiator and a solid oak floor.