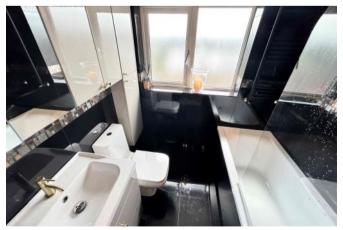

### **BATHROOM**

Large black polished porcelain wall and floor tiles compliment this modern three piece suite which comprises of a bathtub with brushed gold effect mixer tap, a matching handheld and rainfall power shower and a glass shower screen, a low flush toilet and a floating vanity sink unit with a matching brushed gold effect mixer tap. Completing the room is a black towel radiator, pendant ceiling light, modern fitted wall cabinets and a UPVC window.