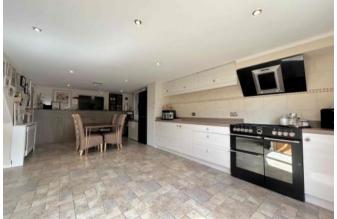

#### DINING KITCHEN 4.8 x 7.2m (15'8 x 23'5)

This room sets the precedent for the rest of your visit with regards to the presentation and spec of this home. A wide range of wall and base units

provide an abundance of storage space and incorporate a one and a half bowl stainless steel sink with a chrome mixer tap and splash back tiles. A large Stoves cooker is nestled neatly within the units and is therefore included in the sale of the property and has a modern cooker extractor hood above. Along with an integrated dishwasher, there is a space and plumbing for a washing machine and a tumble dryer. Completing the room to a high spec are the ceiling spotlights and tile effect laminate flooring. There are dual aspect UPVC windows and a glass panel main entrance door.