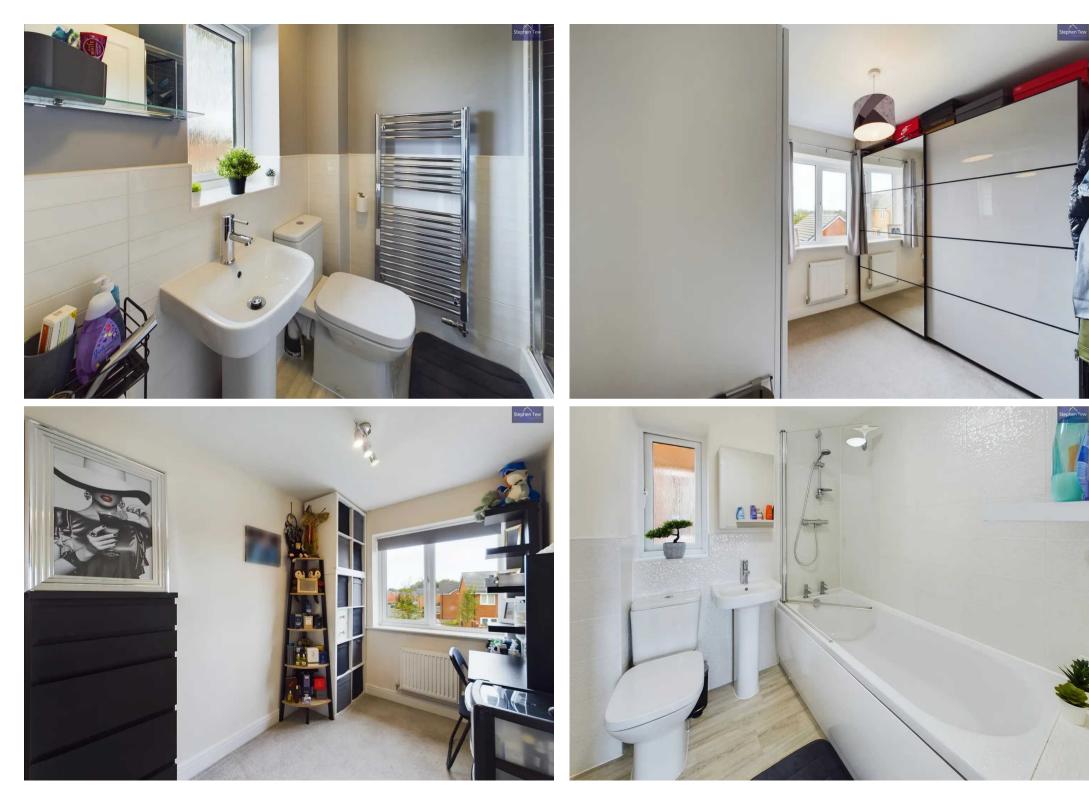

### Blackpool

Nestled within the serene confines of a quiet cul-de-sac on the 'Marton Meadows' development, this immaculate 3-bedroom detached house, constructed in 2020, presents a perfect harmony of modern living in a sought after setting. Upon entry, the ground floor welcomes you with a hallway, leading to a well-appointed lounge, a kitchen/diner flooded with natural light courtesy of patio doors that open to the garden, and a convenient WC. Ascend to discover the upstairs sanctuary featuring 3 bedrooms, one of which boasts an en-suite, and a pristine 3-piece suite bathroom.

**Bedroom 1** 10' 0" x 12' 6" (3.04m x 3.82m)

**En-suite** 6' 4" x 5' 4" (1.93m x 1.62m)

**Bedroom 2** 8' 3" x 9' 1" (2.51m x 2.78m)

**Bedroom 3** 8' 10" x 6' 1" (2.69m x 1.86m)

**Bathroom** 6' 2" x 6' 1" (1.89m x 1.86m)