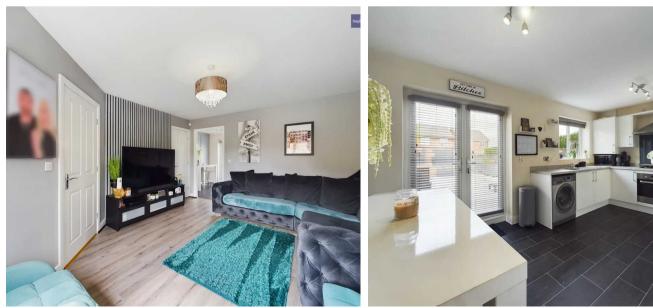

### Blackpool

Nestled within the serene confines of a quiet cul-de-sac on the 'Marton Meadows' development, this immaculate 3-bedroom detached house, constructed in 2020, presents a perfect harmony of modern living in a sought after setting. Upon entry, the ground floor welcomes you with a hallway, leading to a well-appointed lounge, a kitchen/diner flooded with natural light courtesy of patio doors that open to the garden, and a convenient WC. Ascend to discover the upstairs sanctuary featuring 3 bedrooms, one of which boasts an en-suite, and a pristine 3-piece suite bathroom.

Hallway 5' 10" x 5' 9" (1.77m x 1.76m)

**GF WC** 6' 6" x 3' 3" (1.98m x 0.98m)

**Lounge** 14' 10" x 12' 7" (4.53m x 3.83m)

**Kitchen/Diner** 9' 9" x 15' 8" (2.97m x 4.78m)

**Landing** 5' 6" x 6' 3" (1.67m x 1.90m)