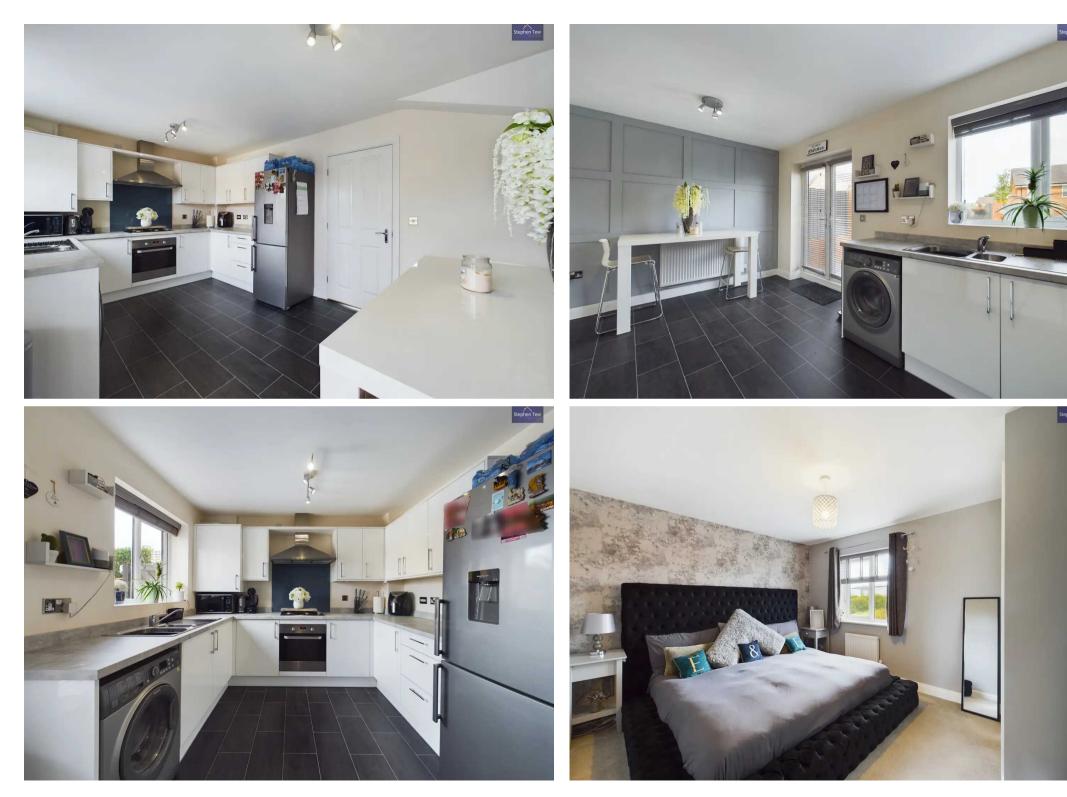

### Blackpool

Nestled within the serene confines of a quiet cul-de-sac on the 'Marton Meadows' development, this immaculate 3-bedroom detached house, constructed in 2020, presents a perfect harmony of modern living in a sought after setting. Upon entry, the ground floor welcomes you with a hallway, leading to a well-appointed lounge, a kitchen/diner flooded with natural light courtesy of patio doors that open to the garden, and a convenient WC. Ascend to discover the upstairs sanctuary featuring 3 bedrooms, one of which boasts an en-suite, and a pristine 3-piece suite bathroom.

Hallway 5' 10" x 5' 9" (1.77m x 1.76m)

**GF WC** 6' 6" x 3' 3" (1.98m x 0.98m)

**Lounge** 14' 10" x 12' 7" (4.53m x 3.83m)

**Kitchen/Diner** 9' 9" x 15' 8" (2.97m x 4.78m)

**Landing** 5' 6" x 6' 3" (1.67m x 1.90m)

**Bedroom 1** 10' 0" x 12' 6" (3.04m x 3.82m)

**En-suite** 6' 4" x 5' 4" (1.93m x 1.62m)

**Bedroom 2** 8' 3" x 9' 1" (2.51m x 2.78m)

**Bedroom 3** 8' 10" x 6' 1" (2.69m x 1.86m)

**Bathroom** 6' 2" x 6' 1" (1.89m x 1.86m)