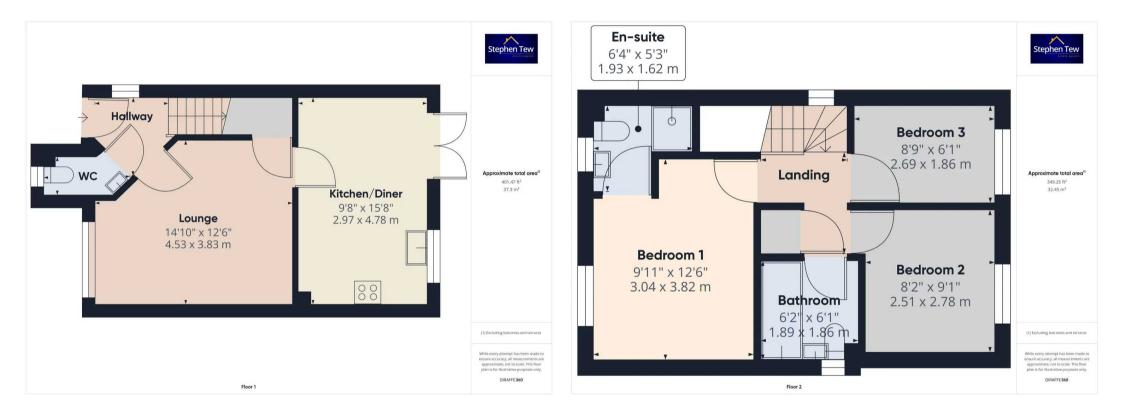

Hallway 5' 10" x 5' 9" (1.77m x 1.76m)

**GF WC** 6' 6" x 3' 3" (1.98m x 0.98m)

**Lounge** 14' 10" x 12' 7" (4.53m x 3.83m)

**Kitchen/Diner** 9' 9" x 15' 8" (2.97m x 4.78m)

**Landing** 5' 6" x 6' 3" (1.67m x 1.90m)

**Bedroom 1** 10' 0" x 12' 6" (3.04m x 3.82m)

**En-suite** 6' 4" x 5' 4" (1.93m x 1.62m)

**Bedroom 2** 8' 3" x 9' 1" (2.51m x 2.78m)

**Bedroom 3** 8' 10" x 6' 1" (2.69m x 1.86m)

**Bathroom** 6' 2" x 6' 1" (1.89m x 1.86m)