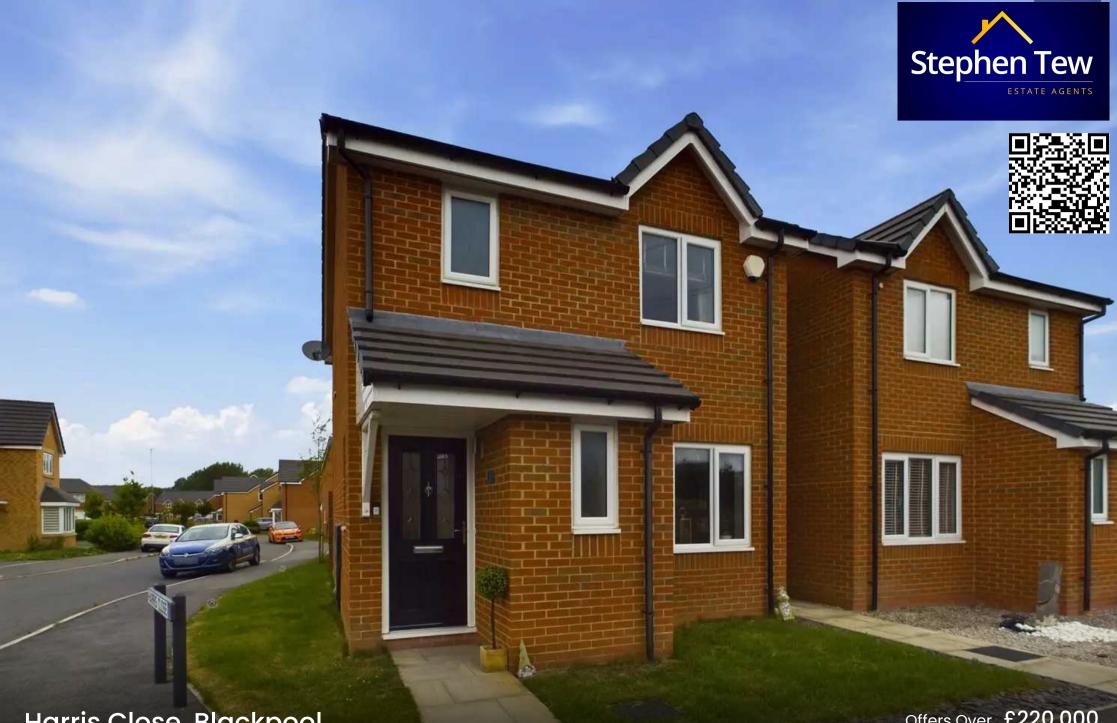

Harris Close, Blackpool

Offers Over £220,000

### Blackpool

Nestled within the serene confines of a quiet cul-de-sac on the 'Marton Meadows' development, this immaculate 3-bedroom detached house, constructed in 2020, presents a perfect harmony of modern living in a sought after setting. Upon entry, the ground floor welcomes you with a hallway, leading to a well-appointed lounge, a kitchen/diner flooded with natural light courtesy of patio doors that open to the garden, and a convenient WC. Ascend to discover the upstairs sanctuary featuring 3 bedrooms, one of which boasts an en-suite, and a pristine 3-piece suite bathroom.

Council Tax band: C

Tenure: Freehold

- Built in 2020 located in a quiet cul-de-sac on the 'Marton Meadows' development
- Immaculate Detached 3 Bedroom Home
- Entrance Hall, GF WC, Lounge, Kitchen/Diner with patio doors opening up to the garden
- 3 Bedrooms, 1 with En-suite, 3 piece suite Bathroom
- Garage, Driveway