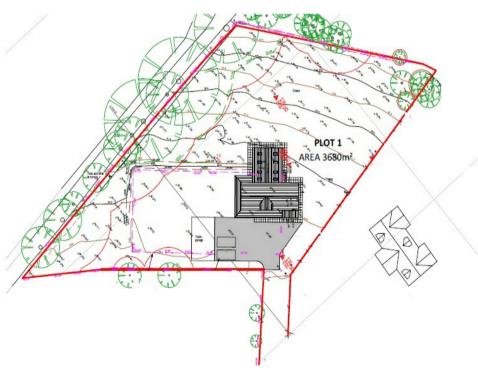

# macleod&maccallum

Plot at 1 Craigleach, Dunain, Inverness, IV3 8JN

Offers Over £149,000

Located in the "hidden gem" area of Dunain and offering a tranquil country lifestyle with direct access to Dunain woods and the Great Glen Way, whilst also having all the nearby conveniences of a City, plot 1 extends to 0.89 acres and comes with full planning permission for a 5 bedroom modern contemporary home with feature spiral staircase. Full details of which can be found on the Highland Council website ref: 22/02279/FUL. The purchaser can construct the house type already approved or construct an alternative house type by obtaining amended design approval from the Planning Department.

# **Boundaries**

The boundary is as per the attached plan and fenced off on site. The purchaser shall satisfy themselves in this regard.