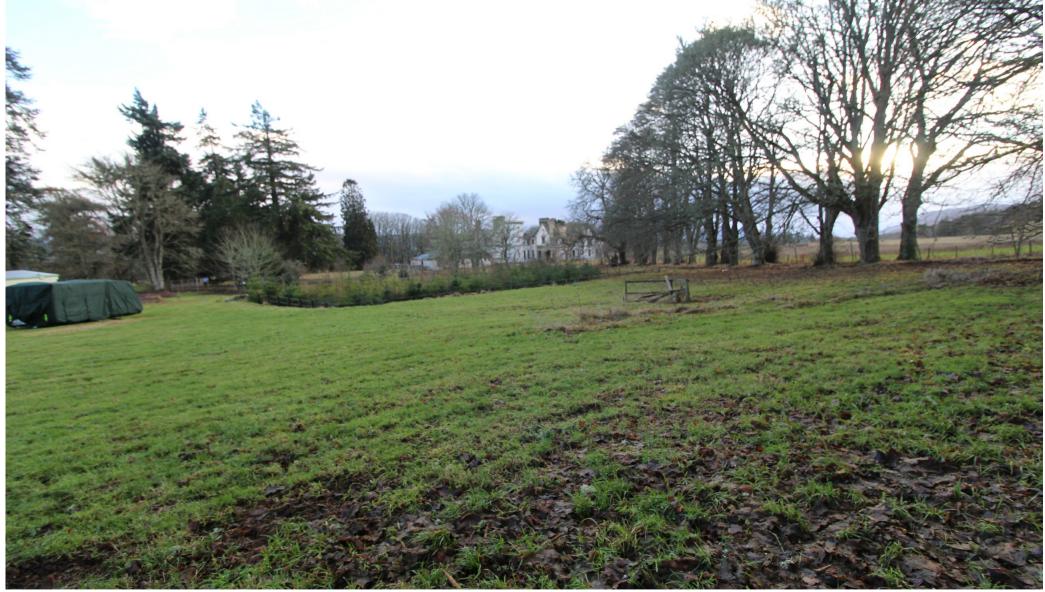

# macleod&maccallum

Plot at 1 Craigleach, Dunain, Inverness, IV3 8JN

Offers Over £149,000

Located in the "hidden gem" area of Dunain and offering a tranquil country lifestyle with direct access to Dunain woods and the Great Glen Way, whilst also having all the nearby conveniences of a City, plot 1 extends to 0.89 acres and comes with full planning permission for a 5 bedroom modern contemporary home with feature spiral staircase. Full details of which can be found on the Highland Council website ref: 22/02279/FUL. The purchaser can construct the house type already approved or construct an alternative house type by obtaining amended design approval from the Planning Department.

# **Boundaries**

The boundary is as per the attached plan and fenced off on site. The purchaser shall satisfy themselves in this regard.