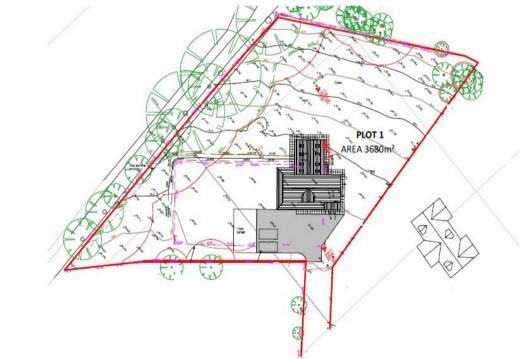

# WITH LOCKED ON PLANNING

Plot at 1 Craigleach, Dunain, Inverness, IV3 8JN

Offers Over £149,000

REF: 60702

Located in the "hidden gem" area of Dunain and offering a tranquil country lifestyle with direct

access to Dunain woods and the Great Glen Way, whilst also having all the nearby conveniences of a City, plot 1 extends to 0.89 acres and comes with full planning permission for a 5 bedroom modern contemporary home with feature spiral staircase. Full details of which can be found on the Highland Council website ref: 22/02279/FUL. The purchaser can construct the house type already approved or construct an alternative house type by obtaining amended design approval from the Planning Department. Planning has been 'locked on' as development has commenced on site by way of redirecting the water pipes.

#### **Boundaries**

The boundary is as per the attached plan and fenced off on site. The purchaser shall satisfy themselves in this regard.