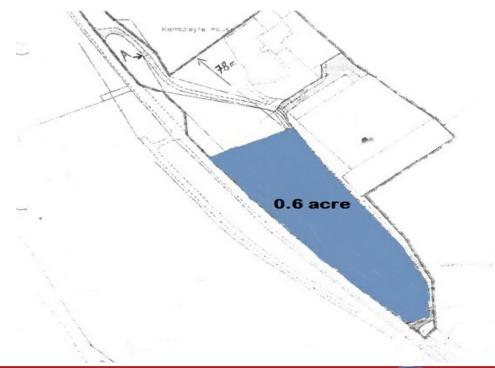

Extending to approximately 0.6 of an acre, the plot could accommodate two dwellings or one large family home. Planning for the plot has expired and as such the seller will consider offers which are subject to planning. Water and electric are available close by and drainage would be by way of Septic tank.

#### **Boundaries**

The boundary is as per the attached plan and is fenced off on site, it is the responsibility of the purchaser to satisfy themselves in this regard.