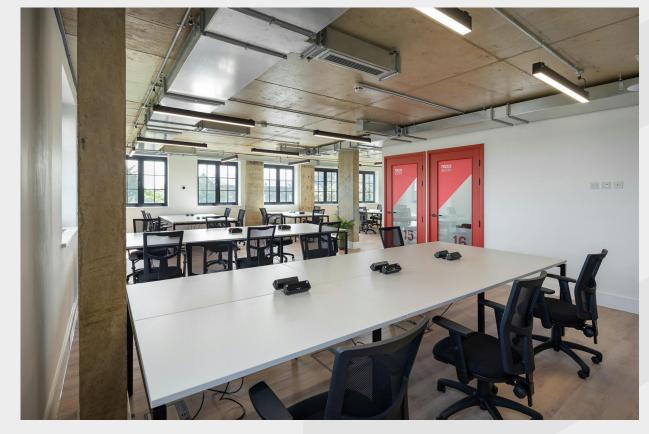

# **Description**

The all-inclusive private offices for teams up to 30 people come with flexible terms and all the features you'd expect plus so much more including hot desks, focus booths, meeting rooms, breakout areas, and Gym Studio complete with a Peloton Bike & Treadmill. Got a furry friend? The building is dog friendly too! Riley Studios offers something for everyone, from ambitious entrepreneurs and small startups, to established businesses growing at speed. Everything you need in one place, managed by their dedicated community team.