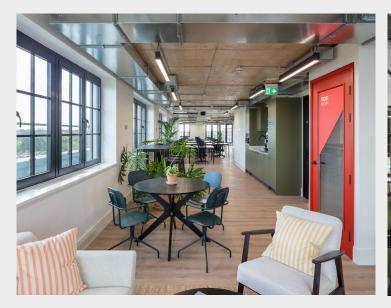

# **Description**

The all-inclusive private offices for teams up to 30 people come with flexible terms and all the features you'd expect plus so much more including hot desks, focus booths, meeting rooms, breakout areas, and Gym Studio complete with a Peloton Bike & Treadmill. Got a furry friend? The building is dog friendly too! Riley Studios offers something for everyone, from ambitious entrepreneurs and small startups, to established businesses growing at speed. Everything you need in one place, managed by their dedicated community team.