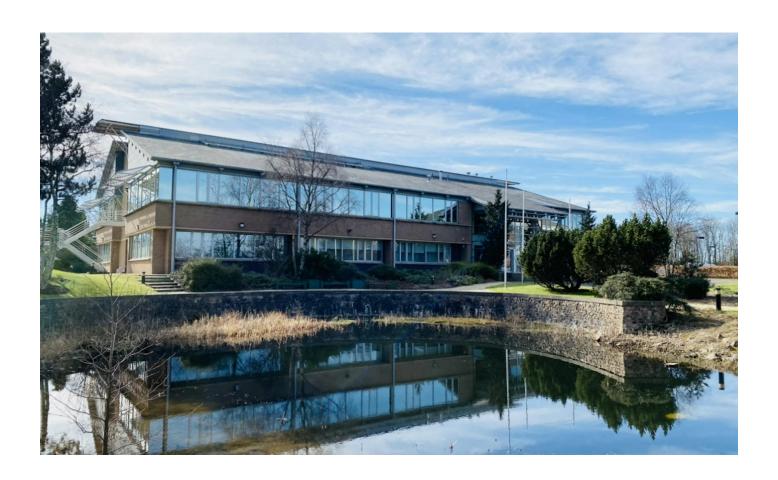

# New Lanarkshire House, 3 Dove Wynd, ML4 Office To Let

Modern Ground floor office suites with existing fit-out and excellent car parking ratio

- Suspended ceilings with LED lighting
- VRF heating and cooling system
- Raised access flooring
- EPC rating 'B'
- Excellent car parking availability
- Communal male, female and accessible toilets

# New Lanarkshire House

3 Dove Wynd, Strathclyde Business Park, Bellshill, ML4 3AD

## **Property Highlights**

A modern office pavilion set with a mature business park environment offering, open plan office accommodation with excellent parking and a contemporary entrance foyer.

Currently the ground floor is split into two suites however could be reinstated to one large open plan suite. The ground floor has communal male, female and accessible toilets however the larger suite also benefits from further demised toilets within the suite.