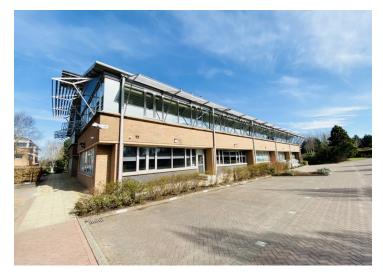

# New Lanarkshire House, 3 Dove Wynd, ML4 Office To Let

Modern Ground floor office suites with existing fit-out and excellent car parking ratio

- Suspended ceilings with LED lighting
- VRF heating and cooling system
- Raised access flooring
- EPC rating 'B'
- Excellent car parking availability
- Communal male, female and accessible toilets

# New Lanarkshire House

3 Dove Wynd, Strathclyde Business Park, Bellshill, ML4 3AD

## **Property Highlights**

A modern office pavilion set with a mature business park environment offering, open plan office accommodation with excellent parking and a contemporary entrance foyer.

Currently the ground floor is split into two suites however could be reinstated to one large open plan suite. The ground floor has communal male, female and accessible toilets however the larger suite also benefits from further demised toilets within the suite.