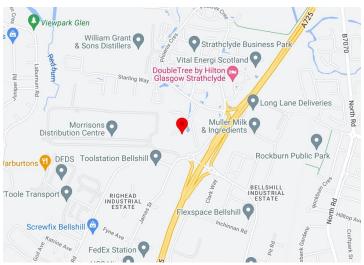

#### Location

Based within Strathclyde business park one of West of Scotland's premier business parks location's in the heart of Scotland Central Belt allows for excellent access to surrounding amenities and connections onto the M8 motorway.

The Park is extremely well connected by public transport, served by a scheduled bus service, and four railway stations within a four mile radius. The 299 bus service links the Park to Bellshill Railway Station, with the timetable co-ordinated to Scotrail operations. The Park also benefits form a retail parade and hotel.