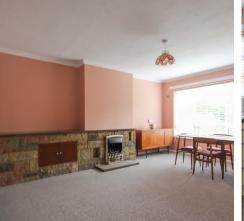

#### Entrance Hall

**Living Room** 12' 10" x 15' 7" (3.91m x 4.76m)

Kitchen

9' 10" x 9' 0" (2.99m x 2.74m)

Bathroom

5' 5" x 6' 5" (1.65m x 1.95m)

Bedroom

12' 10" x 11' 3" (3.91m x 3.44m)