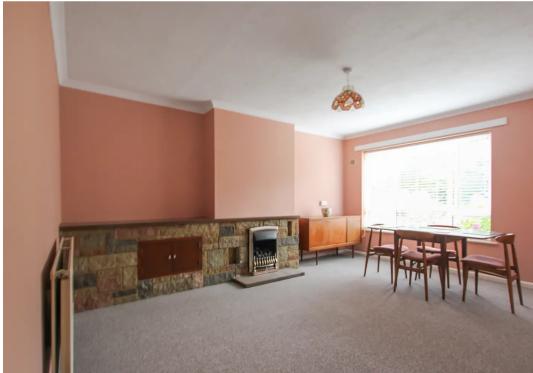

#### Entrance Hall

**Living Room** 12' 10" x 15' 7" (3.91m x 4.76m)

Kitchen

9' 10" x 9' 0" (2.99m x 2.74m)

Bathroom

5' 5" x 6' 5" (1.65m x 1.95m)

Bedroom

12' 10" x 11' 3" (3.91m x 3.44m)