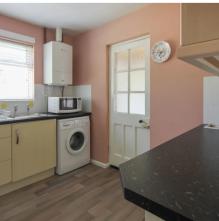

#### Entrance Hall

**Living Room** 12' 10" x 15' 7" (3.91m x 4.76m)

Kitchen

9' 10" x 9' 0" (2.99m x 2.74m)

Bathroom

5' 5" x 6' 5" (1.65m x 1.95m)

Bedroom

12' 10" x 11' 3" (3.91m x 3.44m)