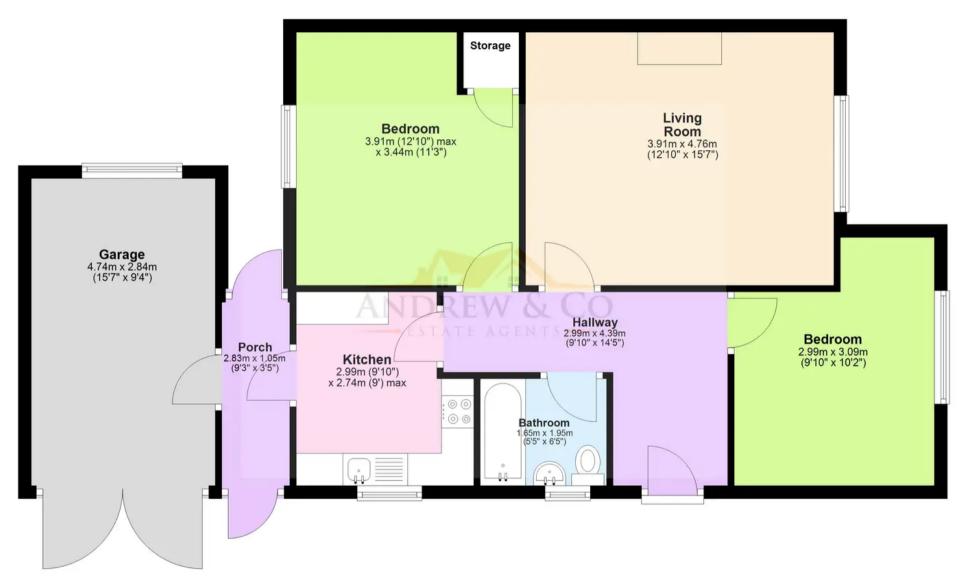

#### Entrance Hall

**Living Room** 12' 10" x 15' 7" (3.91m x 4.76m)

Kitchen

9' 10" x 9' 0" (2.99m x 2.74m)

Bathroom

5' 5" x 6' 5" (1.65m x 1.95m)

Bedroom

12' 10" x 11' 3" (3.91m x 3.44m)

Bedroom

9' 10" x 10' 2" (2.99m x 3.09m)

**Rear Porch** 

Garage

15' 7" x 9' 4" (4.74m x 2.84m)

### **Ground Floor**

Approx. 77.3 sq. metres (832.1 sq. feet)

Total area: approx. 77.3 sq. metres (832.1 sq. feet)

Plans are for layout purposes only and not drawn to scale, with any doors, windows and other internal features merely intended as a guide.