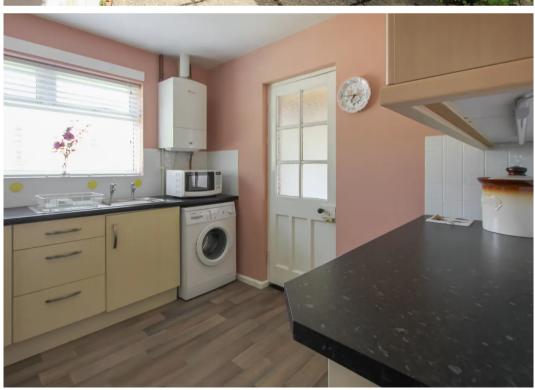

#### Entrance Hall

**Living Room** 12' 10" x 15' 7" (3.91m x 4.76m)

Kitchen

9' 10" x 9' 0" (2.99m x 2.74m)

Bathroom

5' 5" x 6' 5" (1.65m x 1.95m)

Bedroom

12' 10" x 11' 3" (3.91m x 3.44m)