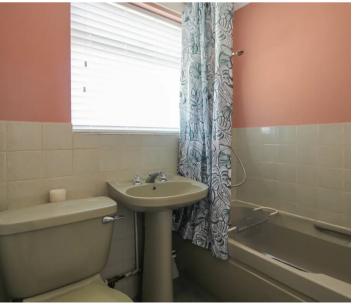

#### Entrance Hall

**Living Room** 12' 10" x 15' 7" (3.91m x 4.76m)

Kitchen

9' 10" x 9' 0" (2.99m x 2.74m)

Bathroom

5' 5" x 6' 5" (1.65m x 1.95m)

Bedroom

12' 10" x 11' 3" (3.91m x 3.44m)