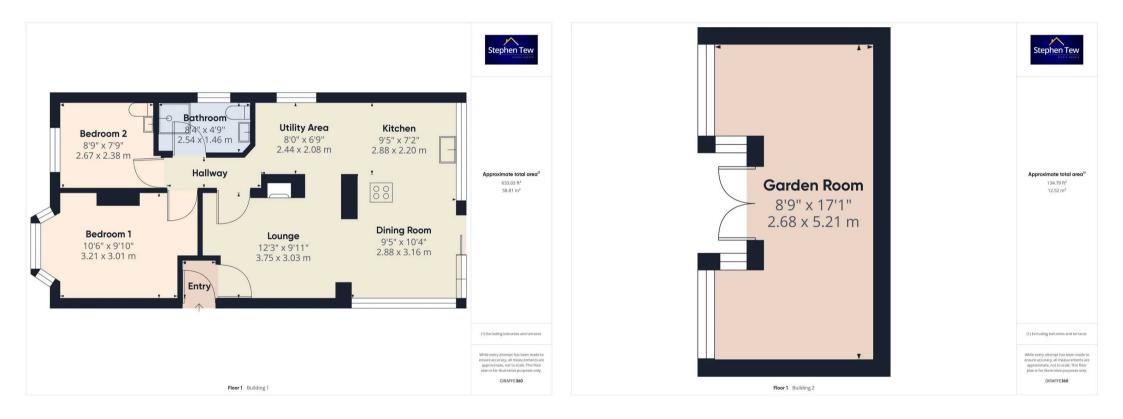

Entrance 2' 11" x 3' 9" (0.90m x 1.15m)

Lounge 12' 4" x 9' 11" (3.75m x 3.03m)

**Dining Room** 9' 5" x 10' 4" (2.88m x 3.16m)

**Kitchen** 9' 5" x 7' 3" (2.88m x 2.20m)

Utility Area 8' 0" x 6' 10" (2.44m x 2.08m)

Hallway 8' 7" x 2' 8" (2.61m x 0.82m)

**Bedroom 1** 10' 6" x 9' 11" (3.21m x 3.01m)

**Bedroom 2** 8' 9" x 7' 10" (2.67m x 2.38m)

Bathroom 8' 4" x 4' 9" (2.54m x 1.46m)

**Garden Room** 8' 10" x 17' 1" (2.68m x 5.21m)