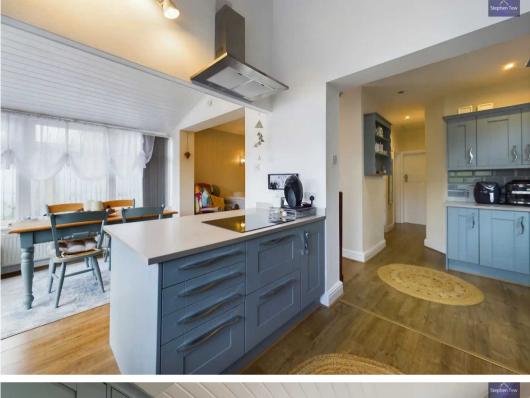

### Blackpool

This immaculately presented 2-bedroom bungalow, offered with no onward chain, boasts a stunning detached true bungalow in pristine condition. The property features an entrance vestibule leading into a spacious lounge with a charming multi-fuel burner, a welcoming dining area, and a well-appointed kitchen with integrated appliances. Accommodation comprises two bedrooms, with one bedroom benefitting from an en-suite WC and wash basin, alongside a separate three-piece bathroom.

Entrance 2' 11" x 3' 9" (0.90m x 1.15m)

Lounge 12' 4" x 9' 11" (3.75m x 3.03m)

**Dining Room** 9' 5" x 10' 4" (2.88m x 3.16m)

**Kitchen** 9' 5" x 7' 3" (2.88m x 2.20m)

Utility Area 8' 0" x 6' 10" (2.44m x 2.08m)