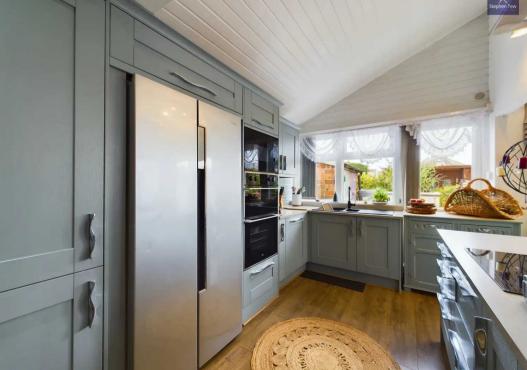

### Blackpool

This immaculately presented 2-bedroom bungalow, offered with no onward chain, boasts a stunning detached true bungalow in pristine condition. The property features an entrance vestibule leading into a spacious lounge with a charming multi-fuel burner, a welcoming dining area, and a well-appointed kitchen with integrated appliances. Accommodation comprises two bedrooms, with one bedroom benefitting from an en-suite WC and wash basin, alongside a separate three-piece bathroom.

Entrance 2' 11" x 3' 9" (0.90m x 1.15m)

Lounge 12' 4" x 9' 11" (3.75m x 3.03m)

**Dining Room** 9' 5" x 10' 4" (2.88m x 3.16m)

**Kitchen** 9' 5" x 7' 3" (2.88m x 2.20m)

Utility Area 8' 0" x 6' 10" (2.44m x 2.08m)