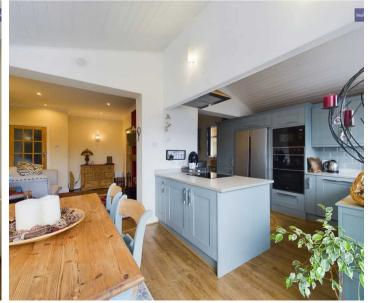

### Blackpool

This immaculately presented 2-bedroom bungalow, offered with no onward chain, boasts a stunning detached true bungalow in pristine condition. The property features an entrance vestibule leading into a spacious lounge with a charming multi-fuel burner, a welcoming dining area, and a well-appointed kitchen with integrated appliances. Accommodation comprises two bedrooms, with one bedroom benefitting from an en-suite WC and wash basin, alongside a separate three-piece bathroom.

Entrance 2' 11" x 3' 9" (0.90m x 1.15m)

Lounge 12' 4" x 9' 11" (3.75m x 3.03m)

**Dining Room** 9' 5" x 10' 4" (2.88m x 3.16m)

**Kitchen** 9' 5" x 7' 3" (2.88m x 2.20m)

Utility Area 8' 0" x 6' 10" (2.44m x 2.08m)