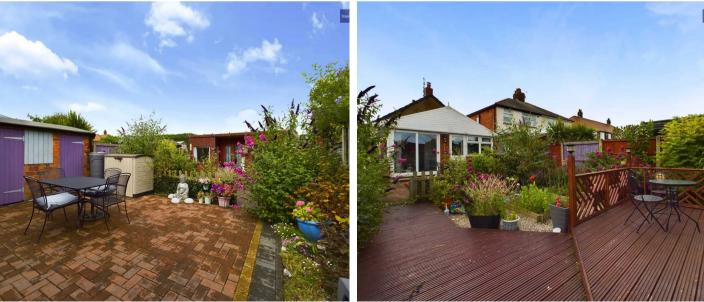

Outside, the property continues to impress with a paved driveway providing parking space for two cars at the front. The beautifully landscaped enclosed garden at the rear is a highlight, offering tranquillity and privacy, with the added luxury of a Garden House equipped with a power supply, ideal for a variety of uses. Whether enjoying al fresco dining or simply unwinding in the serene outdoor space, this property offers the perfect balance of indoor comfort and outdoor relaxation for discerning buyers seeking a peaceful retreat.

#### REAR GARDEN

Beautiful enclosed garden to the rear with Garden House complete with power supply.