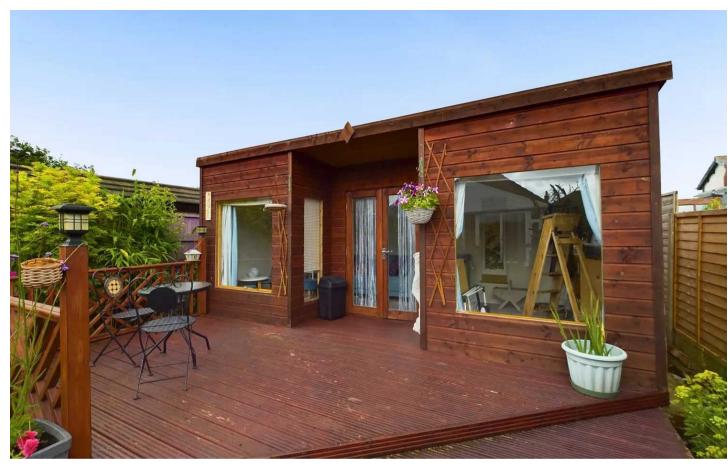

Outside, the property continues to impress with a paved driveway providing parking space for two cars at the front. The beautifully landscaped enclosed garden at the rear is a highlight, offering tranquillity and privacy, with the added luxury of a Garden House equipped with a power supply, ideal for a variety of uses. Whether enjoying al fresco dining or simply unwinding in the serene outdoor space, this property offers the perfect balance of indoor comfort and outdoor relaxation for discerning buyers seeking a peaceful retreat.

#### REAR GARDEN

Beautiful enclosed garden to the rear with Garden House complete with power supply.