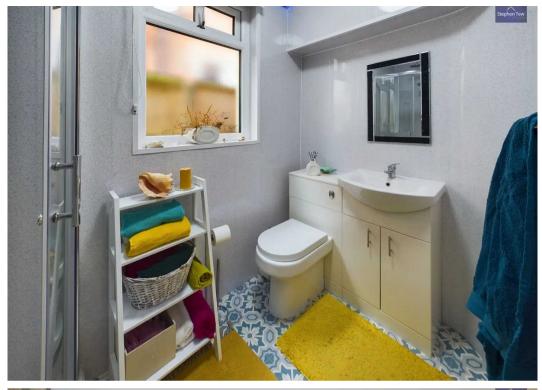

### Blackpool

This immaculately presented 2-bedroom bungalow, offered with no onward chain, boasts a stunning detached true bungalow in pristine condition. The property features an entrance vestibule leading into a spacious lounge with a charming multi-fuel burner, a welcoming dining area, and a well-appointed kitchen with integrated appliances. Accommodation comprises two bedrooms, with one bedroom benefitting from an en-suite WC and wash basin, alongside a separate three-piece bathroom.

Hallway 8' 7" x 2' 8" (2.61m x 0.82m)

**Bedroom 1** 10' 6" x 9' 11" (3.21m x 3.01m)

**Bedroom 2** 8' 9" x 7' 10" (2.67m x 2.38m)

Bathroom 8' 4" x 4' 9" (2.54m x 1.46m)

**Garden Room** 8' 10" x 17' 1" (2.68m x 5.21m)