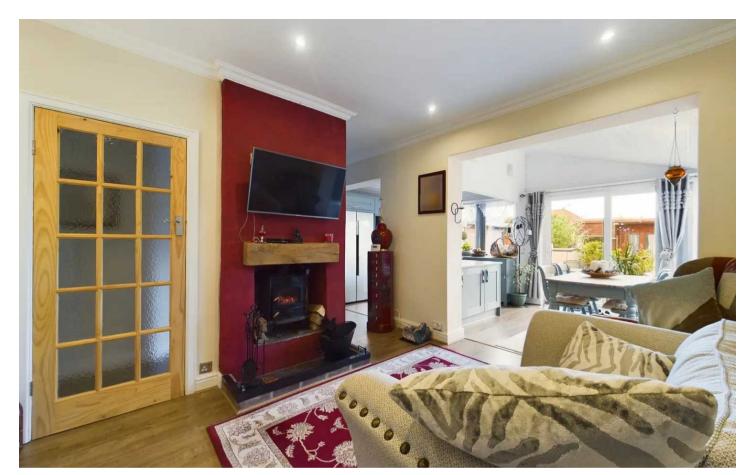

### Blackpool

This immaculately presented 2-bedroom bungalow, offered with no onward chain, boasts a stunning detached true bungalow in pristine condition. The property features an entrance vestibule leading into a spacious lounge with a charming multi-fuel burner, a welcoming dining area, and a well-appointed kitchen with integrated appliances. Accommodation comprises two bedrooms, with one bedroom benefitting from an en-suite WC and wash basin, alongside a separate three-piece bathroom.