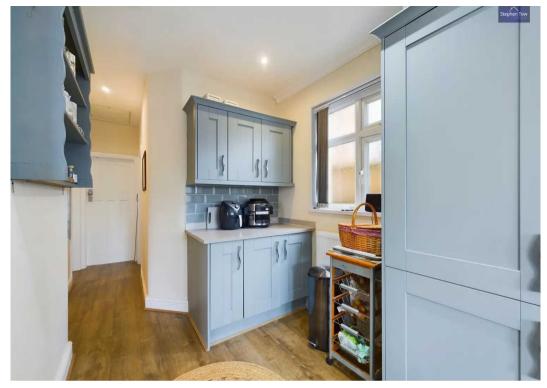

### Blackpool

This immaculately presented 2-bedroom bungalow, offered with no onward chain, boasts a stunning detached true bungalow in pristine condition. The property features an entrance vestibule leading into a spacious lounge with a charming multi-fuel burner, a welcoming dining area, and a well-appointed kitchen with integrated appliances. Accommodation comprises two bedrooms, with one bedroom benefitting from an en-suite WC and wash basin, alongside a separate three-piece bathroom.

Entrance 2' 11" x 3' 9" (0.90m x 1.15m)

Lounge 12' 4" x 9' 11" (3.75m x 3.03m)

**Dining Room** 9' 5" x 10' 4" (2.88m x 3.16m)

**Kitchen** 9' 5" x 7' 3" (2.88m x 2.20m)

Utility Area 8' 0" x 6' 10" (2.44m x 2.08m)