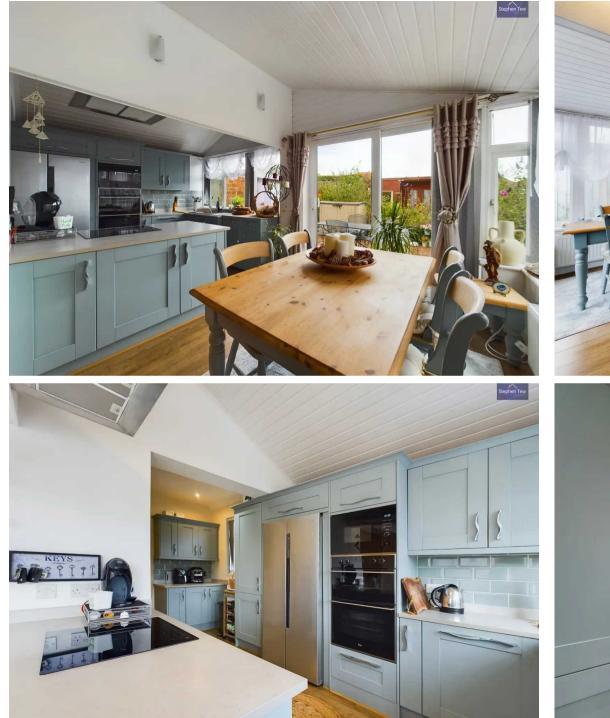

### Blackpool

This immaculately presented 2-bedroom bungalow, offered with no onward chain, boasts a stunning detached true bungalow in pristine condition. The property features an entrance vestibule leading into a spacious lounge with a charming multi-fuel burner, a welcoming dining area, and a well-appointed kitchen with integrated appliances. Accommodation comprises two bedrooms, with one bedroom benefitting from an en-suite WC and wash basin, alongside a separate three-piece bathroom.

Entrance 2' 11" x 3' 9" (0.90m x 1.15m)

Lounge 12' 4" x 9' 11" (3.75m x 3.03m)

**Dining Room** 9' 5" x 10' 4" (2.88m x 3.16m)

**Kitchen** 9' 5" x 7' 3" (2.88m x 2.20m)

Utility Area 8' 0" x 6' 10" (2.44m x 2.08m)