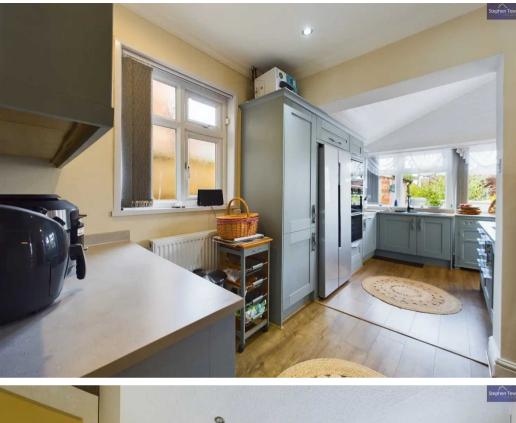

### Blackpool

This immaculately presented 2-bedroom bungalow, offered with no onward chain, boasts a stunning detached true bungalow in pristine condition. The property features an entrance vestibule leading into a spacious lounge with a charming multi-fuel burner, a welcoming dining area, and a well-appointed kitchen with integrated appliances. Accommodation comprises two bedrooms, with one bedroom benefitting from an en-suite WC and wash basin, alongside a separate three-piece bathroom.

Entrance 2' 11" x 3' 9" (0.90m x 1.15m)

Lounge 12' 4" x 9' 11" (3.75m x 3.03m)

**Dining Room** 9' 5" x 10' 4" (2.88m x 3.16m)

**Kitchen** 9' 5" x 7' 3" (2.88m x 2.20m)

Utility Area 8' 0" x 6' 10" (2.44m x 2.08m)