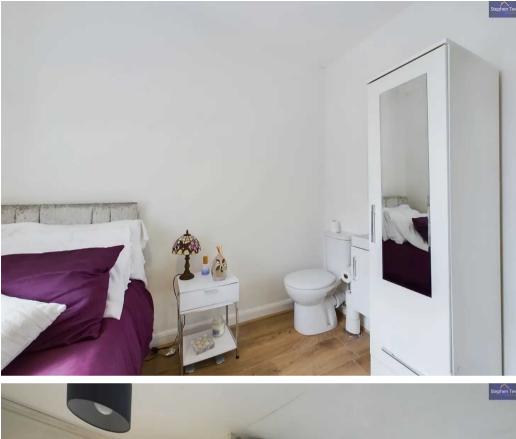

### Blackpool

This immaculately presented 2-bedroom bungalow, offered with no onward chain, boasts a stunning detached true bungalow in pristine condition. The property features an entrance vestibule leading into a spacious lounge with a charming multi-fuel burner, a welcoming dining area, and a well-appointed kitchen with integrated appliances. Accommodation comprises two bedrooms, with one bedroom benefitting from an en-suite WC and wash basin, alongside a separate three-piece bathroom.

Hallway 8' 7" x 2' 8" (2.61m x 0.82m)

**Bedroom 1** 10' 6" x 9' 11" (3.21m x 3.01m)

**Bedroom 2** 8' 9" x 7' 10" (2.67m x 2.38m)

Bathroom 8' 4" x 4' 9" (2.54m x 1.46m)

**Garden Room** 8' 10" x 17' 1" (2.68m x 5.21m)