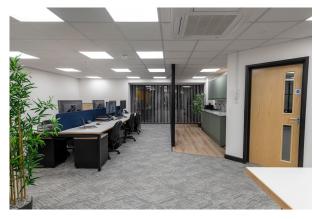

#### Description

The park features 9 office blocks situated in an attractive landscaped environment with on site parking provision. The accommodation consists of an office suite within a two storey modern office building with designated parking.

The office, which is well maintained benefits from the following:

- \* Suspended ceilings
- \* LED Lighting
- \* PIR sensor control on all lighting for energy efficiency
- \* Gas central heating
- \* Controlled access to the building
- \* Kitchenette Facilities
- \* WC Facilities.