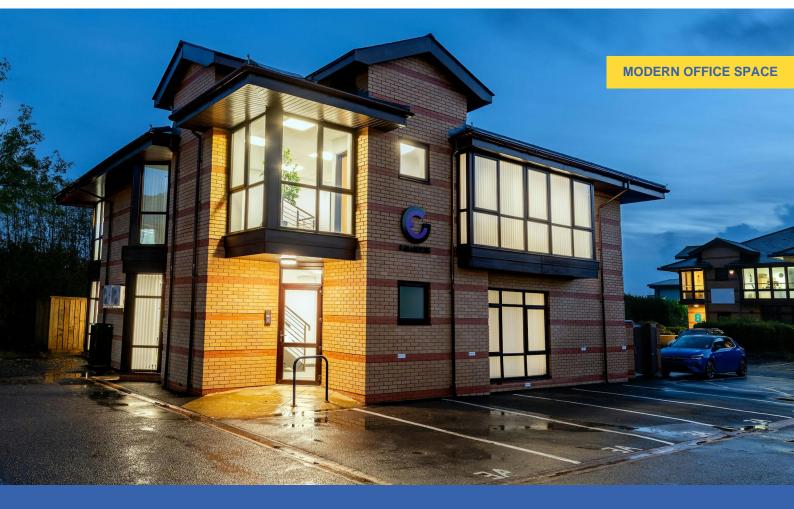

#### First Floor, 3 The Briars, Waterberry Drive, Waterlooville, PO7 7YH

The Briars is a high quality office development located on the popular Brambles Business Park.

#### Description

The park features 9 office blocks situated in an attractive landscaped environment with on site parking provision. The accommodation consists of an office suite within a two storey modern office building with designated parking.