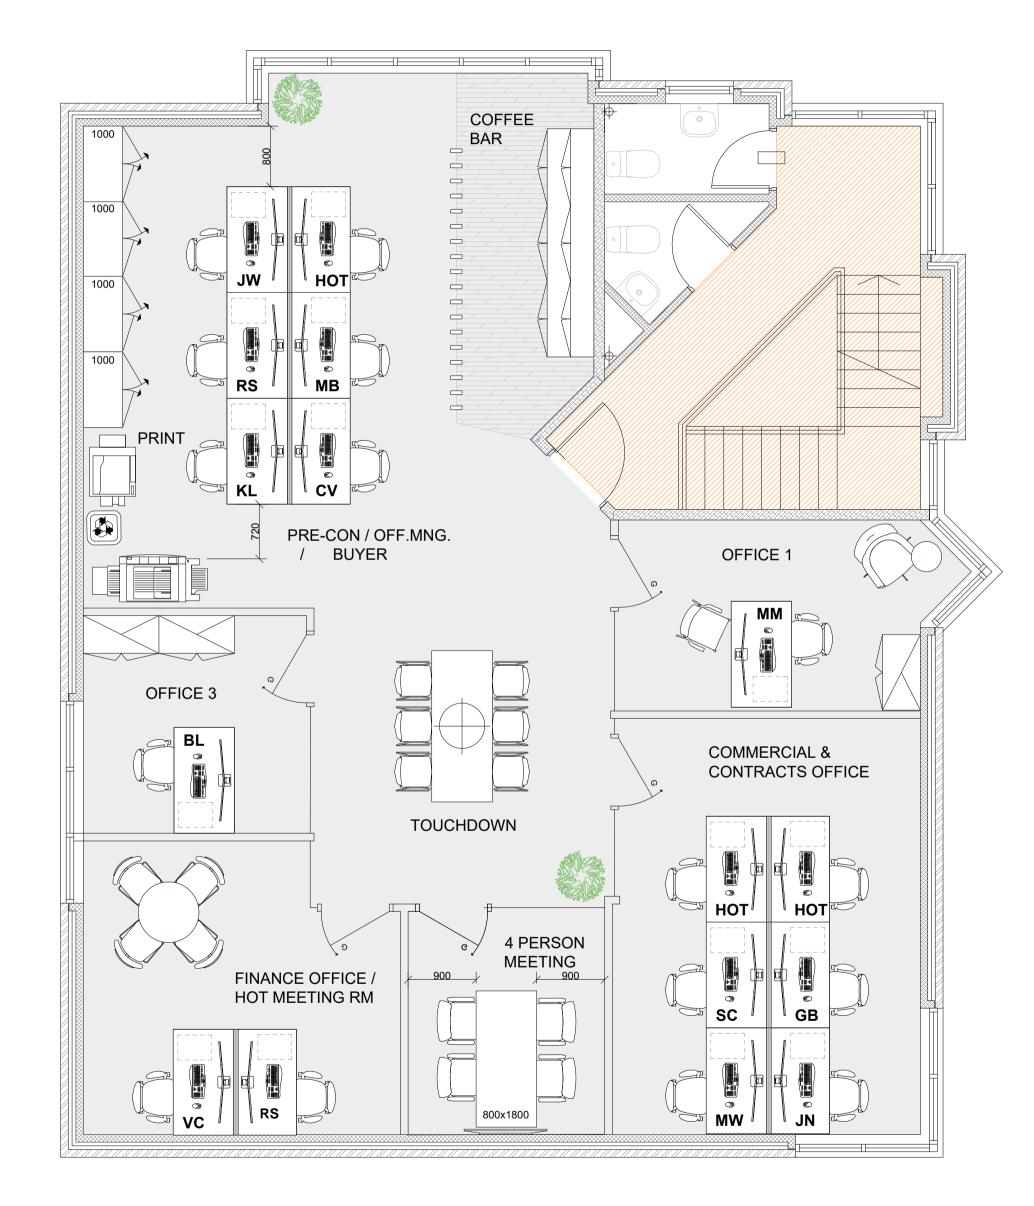

## GROUND

# FIRST

#### SCHEDULE OF ACCOMMODATION

| ENTRANCE LOUNGE        | 01 |
|------------------------|----|
| 10 PERSON MEETING ROOM | 01 |
| 4 PERSON MEETING ROOM  | 01 |
| BREAKOUT               | 01 |
| OFFICE                 | 03 |
| TEAM OFFICE            | 02 |
| TOUCH DOWN TABLE       | 01 |
| OPEN PLAN WORKSTATIONS | 06 |
| TOTAL WORKSTATIONS     | 16 |
| CLEANERS/STORE ROOM    | 01 |
| TENANT OFFICE          | 01 |

### CLIENT: **G&E PROJECTS**

LOCATION: THE BRIARS

### FLOOR: 00 & 01 - OPT1

SCALE: 1:50 REVISION: E

 DWG NO:
 007.23

 DATE:
 MARCH 23

 SCALE:
 1:50

#### Concept Drawing

This drawing has been created for presentation purposes only and is therefore subject to change and site checks. If in doubt please get in contact to view the current revision.