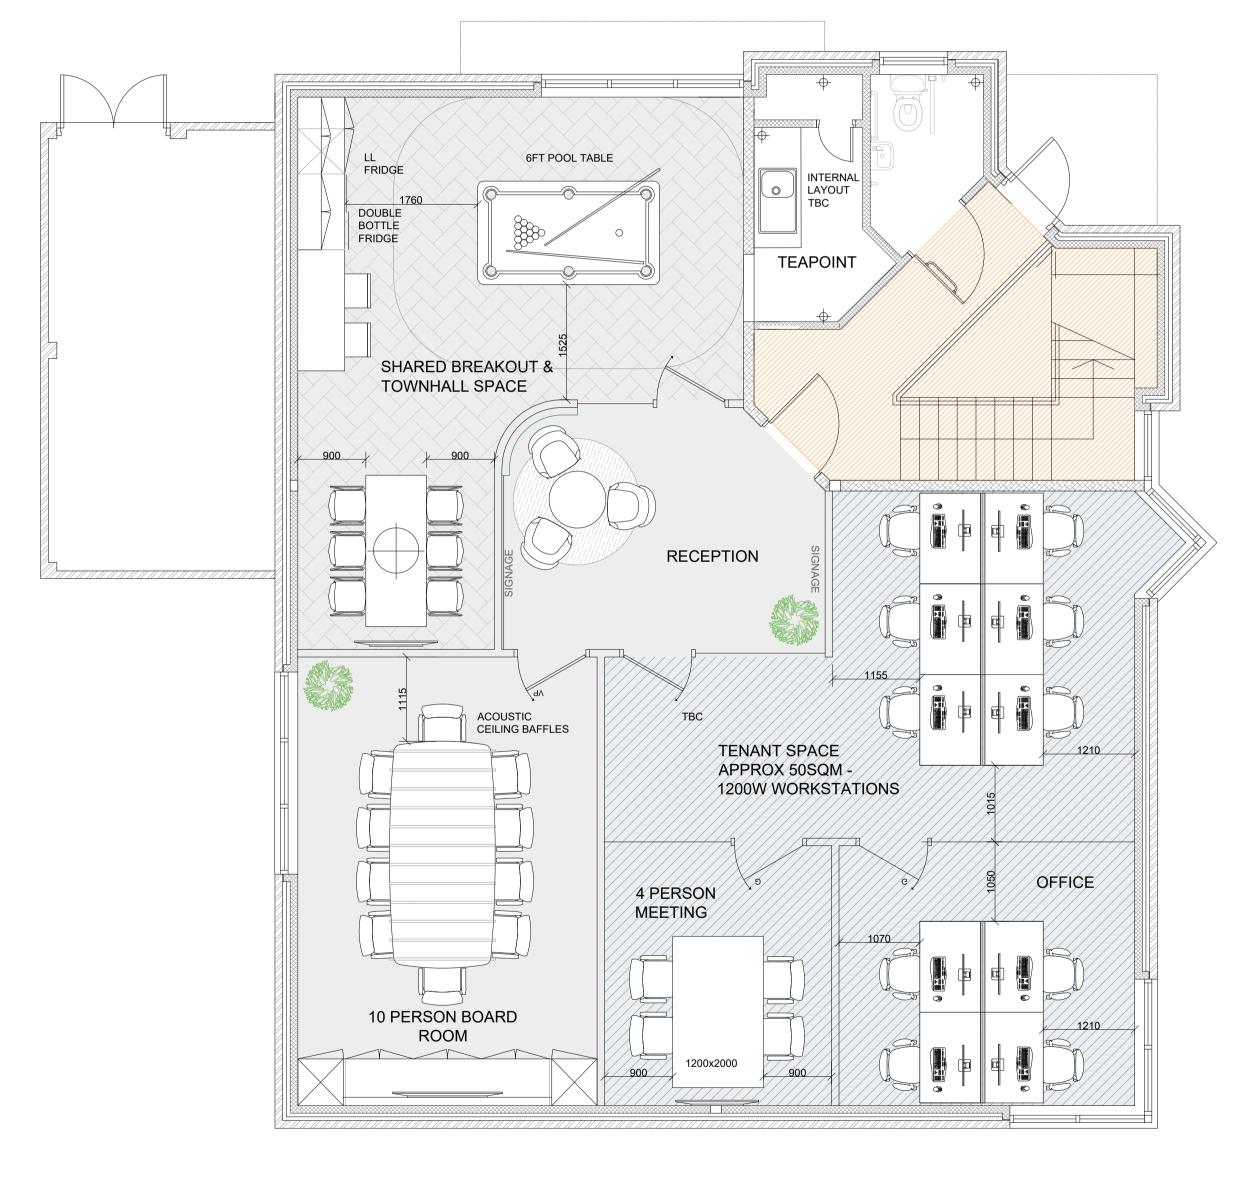

## GROUND

# FIRST

#### SCHEDULE OF ACCOMMODATION

| ENTRANCE LOUNGE        | 01 |
|------------------------|----|
| 10 PERSON MEETING ROOM | 01 |
| 4 PERSON MEETING ROOM  | 01 |
| BREAKOUT               | 01 |
| OFFICE                 | 03 |
| TEAM OFFICE            | 02 |
| TOUCH DOWN TABLE       | 01 |
| OPEN PLAN WORKSTATIONS | 06 |
| TOTAL WORKSTATIONS     | 16 |
| CLEANERS/STORE ROOM    | 01 |
| TENANT OFFICE          | 01 |

### CLIENT: **G&E PROJECTS**

LOCATION: THE BRIARS

### FLOOR: 00 & 01 - OPT1

SCALE: 1:50 REVISION: E

 DWG NO:
 007.23

 DATE:
 MARCH 23

 SCALE:
 1:50

#### Concept Drawing

This drawing has been created for presentation purposes only and is therefore subject to change and site checks. If in doubt please get in contact to view the current revision.