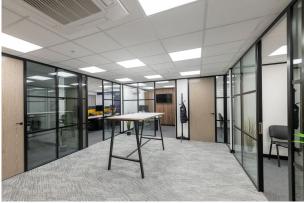

#### Description

The park features 9 office blocks situated in an attractive landscaped environment with on site parking provision. The accommodation consists of an office suite within a two storey modern office building with designated parking.

The office, which is well maintained benefits from the following:

- \* Suspended ceilings
- \* LED Lighting
- \* PIR sensor control on all lighting for energy efficiency
- \* Gas central heating
- \* Controlled access to the building
- \* Kitchenette Facilities
- \* WC Facilities.