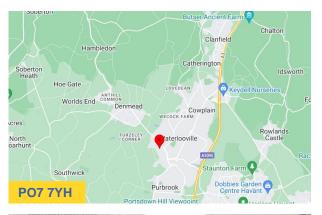

#### Location

The Briars is located approximately half a mile north west of Waterlooville town centre and approximately 1.5 miles from the A3(M), which in turn provides direct access to the M27. The local road network provides convenient access to London, Guildford, Chichester, Portsmouth and Southampton. The development is well served by public transport with a number of bus stops within walking distance. A 'Little Acorns' child care day nursary and Horizon Leisure Centre is situated opposite the development.