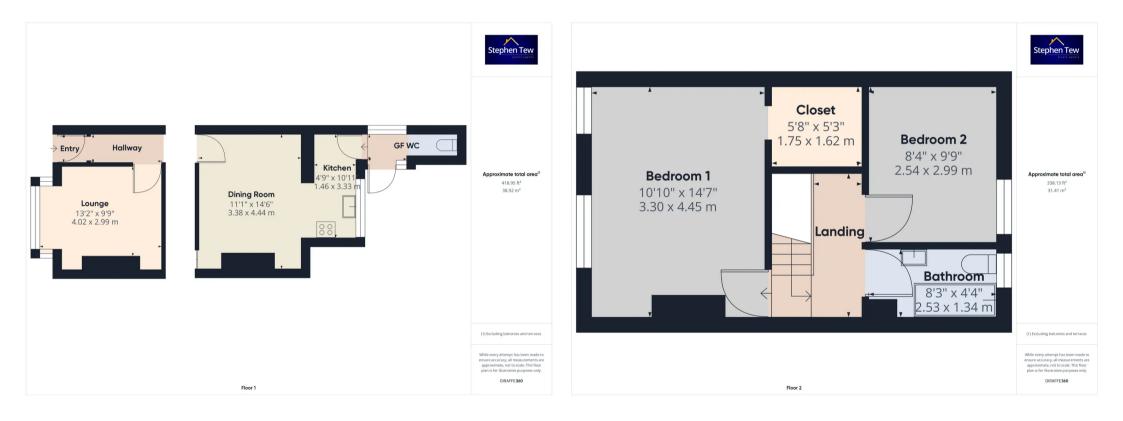

Entrance vestibule 2' 9" x 3' 3" (0.83m x 0.98m)

Hallway 7' 9" x 3' 3" (2.35m x 0.99m)

**Lounge** 13' 2" x 9' 10" (4.02m x 2.99m)

**Dining Room** 11' 1" x 14' 7" (3.38m x 4.44m)

**Kitchen** 4' 9" x 10' 11" (1.46m x 3.33m)

GF WC

**Landing** 3' 0" x 9' 0" (0.92m x 2.75m)

**Bedroom 1** 10' 10" x 14' 7" (3.30m x 4.45m)

**Bedroom 2** 8' 4" x 9' 10" (2.54m x 2.99m)

Bathroom 8' 4" x 4' 5" (2.53m x 1.34m)

Entrance vestibule 2' 9" x 3' 3" (0.83m x 0.98m)

Hallway 7' 9" x 3' 3" (2.35m x 0.99m)

**Lounge** 13' 2" x 9' 10" (4.02m x 2.99m)

**Dining Room** 11' 1" x 14' 7" (3.38m x 4.44m)

**Kitchen** 4' 9" x 10' 11" (1.46m x 3.33m)

GF WC

Landing 3' 0" x 9' 0" (0.92m x 2.75m)

**Bedroom 1** 10' 10" x 14' 7" (3.30m x 4.45m)

**Bedroom 2** 8' 4" x 9' 10" (2.54m x 2.99m)

Bathroom 8' 4" x 4' 5" (2.53m x 1.34m)