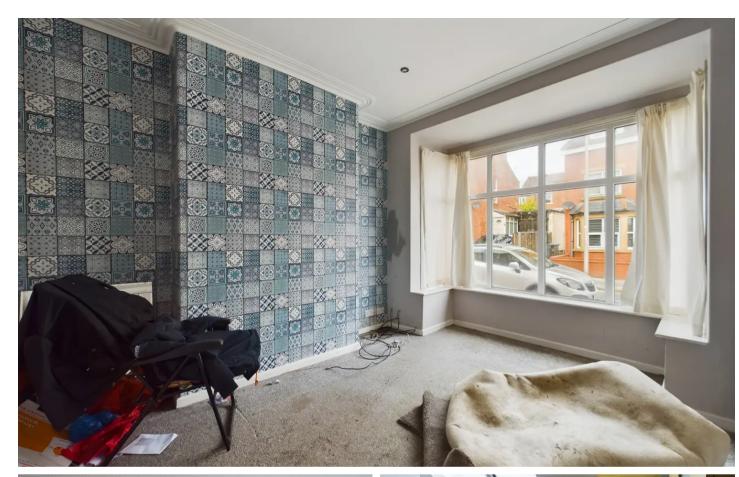

Entrance vestibule 2' 9" x 3' 3" (0.83m x 0.98m)

Hallway 7' 9" x 3' 3" (2.35m x 0.99m)

**Lounge** 13' 2" x 9' 10" (4.02m x 2.99m)

**Dining Room** 11' 1" x 14' 7" (3.38m x 4.44m)

**Kitchen** 4' 9" x 10' 11" (1.46m x 3.33m)

Hallway 7' 9" x 3' 3" (2.35m x 0.99m)

**Lounge** 13' 2" x 9' 10" (4.02m x 2.99m)

**Dining Room** 11' 1" x 14' 7" (3.38m x 4.44m)

**Kitchen** 4' 9" x 10' 11" (1.46m x 3.33m)

GF WC

Landing 3' 0" x 9' 0" (0.92m x 2.75m)