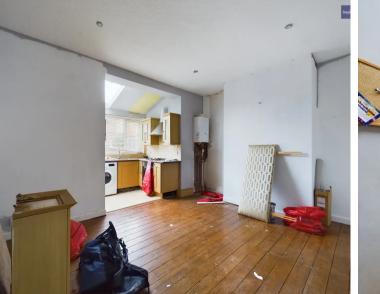

Entrance vestibule 2' 9" x 3' 3" (0.83m x 0.98m)

Hallway 7' 9" x 3' 3" (2.35m x 0.99m)

**Lounge** 13' 2" x 9' 10" (4.02m x 2.99m)

**Dining Room** 11' 1" x 14' 7" (3.38m x 4.44m)

**Kitchen** 4' 9" x 10' 11" (1.46m x 3.33m)

Hallway 7' 9" x 3' 3" (2.35m x 0.99m)

**Lounge** 13' 2" x 9' 10" (4.02m x 2.99m)

**Dining Room** 11' 1" x 14' 7" (3.38m x 4.44m)

**Kitchen** 4' 9" x 10' 11" (1.46m x 3.33m)

GF WC

Landing 3' 0" x 9' 0" (0.92m x 2.75m)