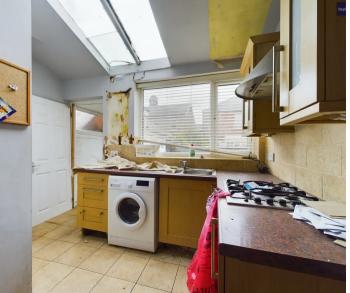

Entrance vestibule 2' 9" x 3' 3" (0.83m x 0.98m)

Hallway 7' 9" x 3' 3" (2.35m x 0.99m)

**Lounge** 13' 2" x 9' 10" (4.02m x 2.99m)

**Dining Room** 11' 1" x 14' 7" (3.38m x 4.44m)

**Kitchen** 4' 9" x 10' 11" (1.46m x 3.33m)

Hallway 7' 9" x 3' 3" (2.35m x 0.99m)

**Lounge** 13' 2" x 9' 10" (4.02m x 2.99m)

**Dining Room** 11' 1" x 14' 7" (3.38m x 4.44m)

**Kitchen** 4' 9" x 10' 11" (1.46m x 3.33m)

GF WC

Landing 3' 0" x 9' 0" (0.92m x 2.75m)