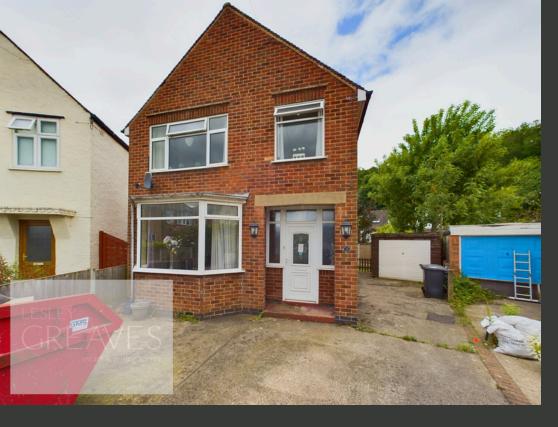

## Modern Detached Home in Quiet Cul-de-Sac with Garage

THIS DETACHED HOUSE IS SITUATED IN A PEACEFUL CUL-DE-SAC, OFFERING BOTH CONVENIENCE AND COMFORT. THE PROPERTY FEATURES PARKING AT THE FRONT, A GARAGE AT THE SIDE, AND A WELL-MAINTAINED LAWN GARDEN WITH A PATIO AREA AT THE REAR, PERFECT FOR OUTDOOR ENJOYMENT.

THE GROUND FLOOR INCLUDES AN ENTRANCE HALLWAY WITH A BUILT-IN CLOAKS CUPBOARD, LEADING TO A SPACIOUS OPEN-PLAN LIVING ROOM WITH A BAY WINDOW, REMOTE-CONTROLLED ELECTRIC FIRE, AND FRENCH DOORS OPENING TO THE REAR GARDEN. THE KITCHEN IS FITTED WITH MODERN WHITE UNITS, A GAS HOB, STAINLESS STEEL EXTRACTOR, INTEGRATED FRIDGE FREEZER, AND SPACE FOR AN UNDER-COUNTER WASHING MACHINE. A CONVENIENT WC WITH A WASH HAND BASIN SET WITHIN A VANITY UNIT COMPLETES THE GROUND FLOOR.