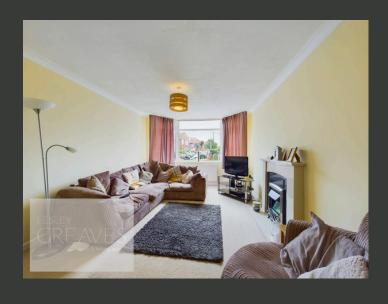

THE GROUND FLOOR INCLUDES AN ENTRANCE HALLWAY WITH A BUILT-IN CLOAKS CUPBOARD, LEADING TO A SPACIOUS OPEN-PLAN LIVING ROOM WITH A BAY WINDOW, REMOTE-CONTROLLED ELECTRIC FIRE, AND FRENCH DOORS OPENING TO THE REAR GARDEN. THE KITCHEN IS FITTED WITH MODERN WHITE UNITS, A GAS HOB, STAINLESS STEEL EXTRACTOR, INTEGRATED FRIDGE FREEZER, AND SPACE FOR AN UNDER-COUNTER WASHING MACHINE. A CONVENIENT WC WITH A WASH HAND BASIN SET WITHIN A VANITY UNIT COMPLETES THE GROUND FLOOR.