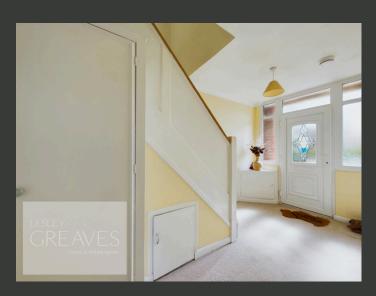

THE GROUND FLOOR INCLUDES AN ENTRANCE HALLWAY WITH A BUILT-IN CLOAKS CUPBOARD, LEADING TO A SPACIOUS OPEN-PLAN LIVING ROOM WITH A BAY WINDOW, REMOTE-CONTROLLED ELECTRIC FIRE, AND FRENCH DOORS OPENING TO THE REAR GARDEN. THE KITCHEN IS FITTED WITH MODERN WHITE UNITS, A GAS HOB, STAINLESS STEEL EXTRACTOR, INTEGRATED FRIDGE FREEZER, AND SPACE FOR AN UNDER-COUNTER WASHING MACHINE. A CONVENIENT WC WITH A WASH HAND BASIN SET WITHIN A VANITY UNIT COMPLETES THE GROUND FLOOR.