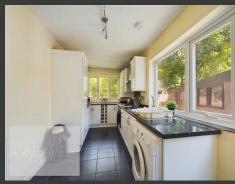

THE GROUND FLOOR INCLUDES AN ENTRANCE HALLWAY WITH A BUILT-IN CLOAKS CUPBOARD, LEADING TO A SPACIOUS OPEN-PLAN LIVING ROOM WITH A BAY WINDOW, REMOTE-CONTROLLED ELECTRIC FIRE, AND FRENCH DOORS OPENING TO THE REAR GARDEN. THE KITCHEN IS FITTED WITH MODERN WHITE UNITS, A GAS HOB, STAINLESS STEEL EXTRACTOR, INTEGRATED FRIDGE FREEZER, AND SPACE FOR AN UNDER-COUNTER WASHING MACHINE. A CONVENIENT WC WITH A WASH HAND BASIN SET WITHIN A VANITY UNIT COMPLETES THE GROUND FLOOR.