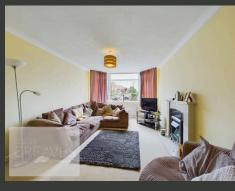

THE GROUND FLOOR INCLUDES AN ENTRANCE HALLWAY WITH A BUILT-IN CLOAKS CUPBOARD, LEADING TO A SPACIOUS OPEN-PLAN LIVING ROOM WITH A BAY WINDOW, REMOTE-CONTROLLED ELECTRIC FIRE, AND FRENCH DOORS OPENING TO THE REAR GARDEN. THE KITCHEN IS FITTED WITH MODERN WHITE UNITS, A GAS HOB, STAINLESS STEEL EXTRACTOR, INTEGRATED FRIDGE FREEZER, AND SPACE FOR AN UNDER-COUNTER WASHING MACHINE. A CONVENIENT WC WITH A WASH HAND BASIN SET WITHIN A VANITY UNIT COMPLETES THE GROUND FLOOR.