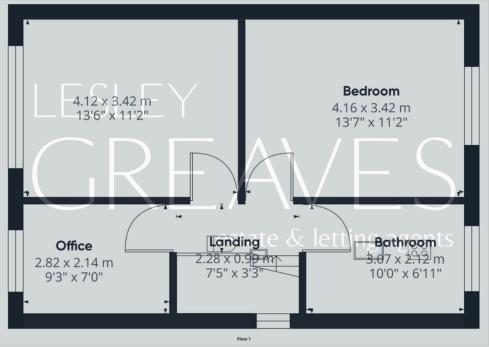

UPSTAIRS, THE FIRST FLOOR OFFERS THREE WELL-PROPORTIONED BEDROOMS AND A FOUR-PIECE BATHROOM SUITE, INCLUDING A LOW-LEVEL WC, PEDESTAL WASH HAND BASIN, BATH, AND SEPARATE SHOWER CUBICLE.

LOCATED IN THE SOUGHT-AFTER VILLAGE OF BURTON JOYCE, THIS PROPERTY BENEFITS FROM EXCELLENT TRANSPORT LINKS, WITH BOTH RAIL AND DIRECT BUS ROUTES TO NOTTINGHAM CITY CENTRE. THE VILLAGE OFFERS A RANGE OF AMENITIES, INCLUDING A CO-OP, POST OFFICE, PUBS/RESTAURANTS, DOCTORS, CHEMIST, DENTIST, AND A PRIMARY SCHOOL.

- FREEHOLD
- COUNCIL TAX; BAND D
- LOCAL AUTHORITY; GEDLING BOROUGH COUNCIL
- MEASUREMENTS: 99 SQ METERS