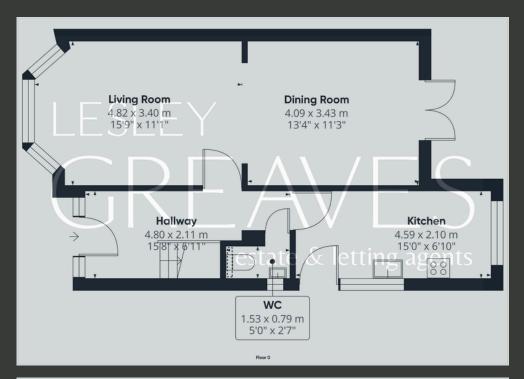

THE GROUND FLOOR INCLUDES AN ENTRANCE HALLWAY WITH A BUILT-IN CLOAKS CUPBOARD, LEADING TO A SPACIOUS OPEN-PLAN LIVING ROOM WITH A BAY WINDOW, REMOTE-CONTROLLED ELECTRIC FIRE, AND FRENCH DOORS OPENING TO THE REAR GARDEN. THE KITCHEN IS FITTED WITH MODERN WHITE UNITS, A GAS HOB, STAINLESS STEEL EXTRACTOR, INTEGRATED FRIDGE FREEZER, AND SPACE FOR AN UNDER-COUNTER WASHING MACHINE. A CONVENIENT WC WITH A WASH HAND BASIN SET WITHIN A VANITY UNIT COMPLETES THE GROUND FLOOR.

- FREEHOLD
- COUNCIL TAX; BAND D
- LOCAL AUTHORITY; GEDLING BOROUGH COUNCIL
- MEASUREMENTS: 99 SQ METERS