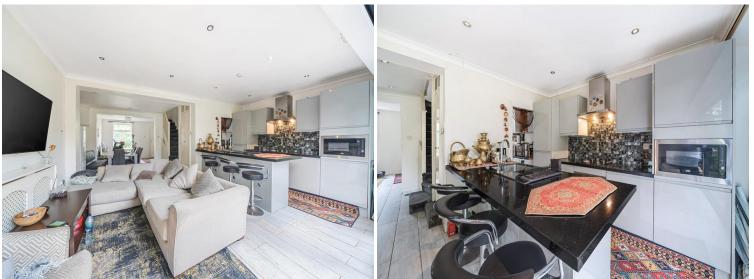

# 9 Tavistock Walk, Carshalton, SM5 1QN | Guide Price £450,000 Freehold

A charming three-bedroom extended end of terrace house situated in the highly sought-after residential area of Carshalton. Step inside through the porch to discover a spacious, beautifully extended open-plan living space. The lounge, dining room, and kitchen blend seamlessly, creating an inviting atmosphere perfect for modern family living. Bi-fold doors open to the rear garden, offering an ideal spot for outdoor entertaining. This property also features a small utility room, a well-appointed family bathroom, and three generously sized bedrooms, with the main bedroom boasting an en-suite for added convenience.

### PORCH

**RECEPTION ROOM** 14' 2" x 10' 7" (4.32m x 3.23m)

**DINING ROOM** 14' 1" x 8' 8" (4.29m x 2.64m)

**KITCHEN** 17' 9" x 10' 2" (5.41m x 3.1m)

**UTILITY ROOM** 

**BATHROOM** 

**GARDEN** 27' 9" x 22' 3" (8.46m x 6.78m)