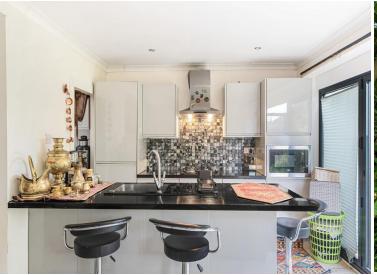

# 9 Tavistock Walk, Carshalton, SM5 1QN | Guide Price £450,000 Freehold

A charming three-bedroom extended end of terrace house situated in the highly sought-after residential area of Carshalton. Step inside through the porch to discover a spacious, beautifully extended open-plan living space. The lounge, dining room, and kitchen blend seamlessly, creating an inviting atmosphere perfect for modern family living. Bi-fold doors open to the rear garden, offering an ideal spot for outdoor entertaining. This property also features a small utility room, a well-appointed family bathroom, and three generously sized bedrooms, with the main bedroom boasting an en-suite for added convenience.

### PORCH

**RECEPTION ROOM** 14' 2" x 10' 7" (4.32m x 3.23m)

**DINING ROOM** 14' 1" x 8' 8" (4.29m x 2.64m)

**KITCHEN** 17' 9" x 10' 2" (5.41m x 3.1m)

**UTILITY ROOM** 

**BATHROOM** 

**GARDEN** 27' 9" x 22' 3" (8.46m x 6.78m)