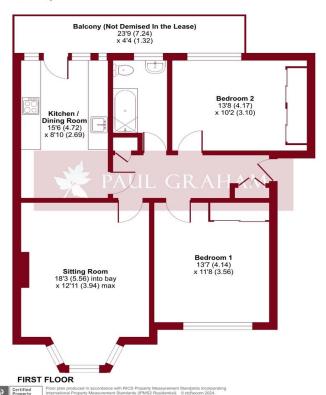

# West Street Lane, Carshalton, SM5

Approximate Area = 820 sq ft / 76.1 sq m
For identification only - Not to scale

# **ENTRANCE HALL**

**SITTING ROOM** 18' 3" x 12' 11" (5.56m x 3.94m)

**KITCHEN/DINER** 15' 6" x 8' 10" (4.72m x 2.69m)

**BEDROOM 1** 13' 7" x 11' 8" (4.14m x 3.56m)

**BEDROOM 2** 13' 8" x 10' 2" (4.17m x 3.1m)

# **BATHROOM**

**UN-DEMINSED BALCONY** Not included in the lease

**RESIDENTS PARKING** First come, First serve

IMP ORTANT NOTE: Paul Graham have not tested any services, heating system, appliances, fixtures or fittings. References to the tenure of a property are based on information supplied by the seller as Paul Graham have not had sight of the title documents. Neither has Paul Graham checked any existing or necessary planning consents, building regulations or rights of way. Prospective purchasers are advised to obtain verification from their solicitor or surveyor. PLEASE NOTE: All measurements are approximate and represent the maximum dimensions of any room (into bays and alcoves) and a margin of error should be allowed.