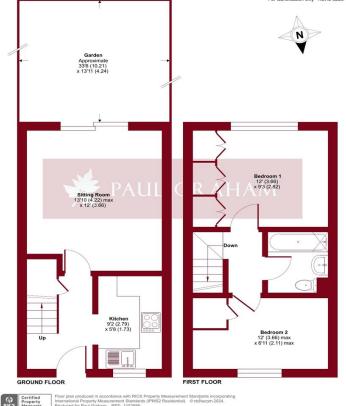

#### Bakers Gardens, Carshalton, SM5

Approximate Area = 564 sq ft / 52.3 sq m

## **ENTRANCE HALL**

**KITCHEN** 9' 2" x 5' 8" (2.79m x 1.73m)

**SITTING ROOM** 13' 10" x 12' 0" (4.22m x 3.66m)

GARDEN 33' 6" x 13' 11" (10.21m x 4.24m)

## LANDING

BEDROOM 1 12'0" x 9'3" (3.66m x 2.82m)

BEDROOM 2 12' 0" x 6' 11" (3.66m x 2.11m)

#### BATHROOM

## **OFF ROAD PARKING**

IMP ORTANT NOTE: Paul Graham have not tested any services, heating system, appliances, fixtures or fittings. References to the tenure of a property are based on information supplied by the seller as Paul Graham have not had sight of the title documents. Neither has Paul Graham checked any existing or necessary planning consents, building regul ations or rights of way. Prospective purchasers are advised to obtain verification from their solici tor or surve yor. PLEASE NOTE: All measurements are approximate and represent the maximum dimensions of any room (into bays and alcoves) and a margin of error should be allowed.