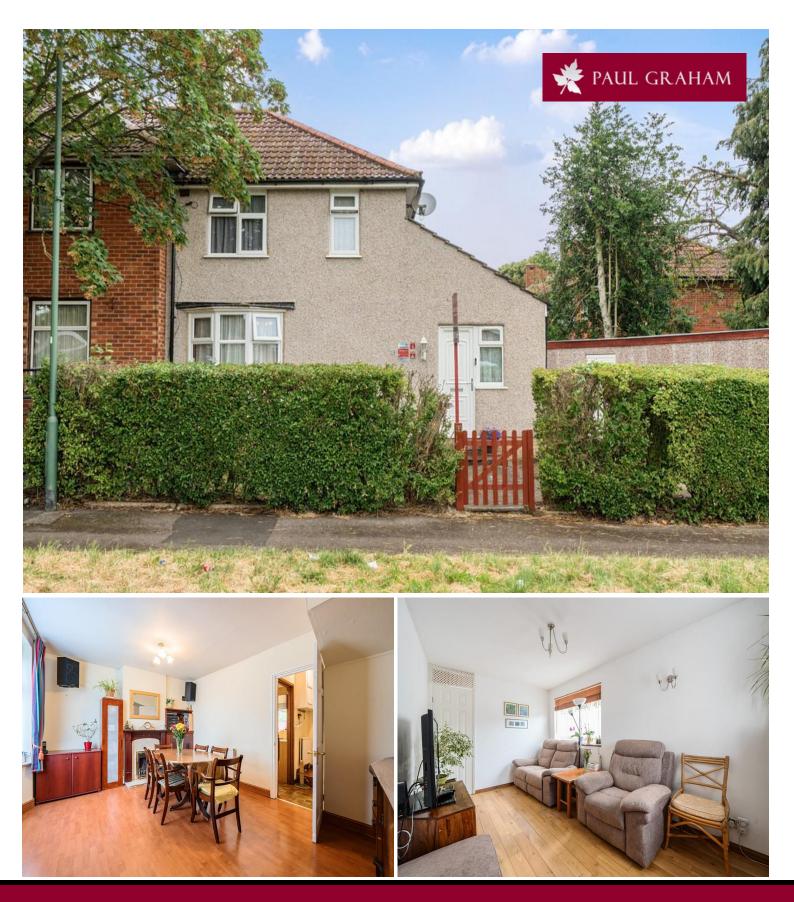

## 35 Pershore Grove, Carshalton, SM5 1EJ | Guide Price £475,000 Freehold

Occupying an enviable plot, this well-maintained 3/4 bedroom semi-detached house offers immense potential for extension (subject to planning consent). Featuring bright, spacious, and versatile accommodation, the property includes a large reception room, further reception/fourth bedroom, dining room with feature fireplace, separate kitchen, family bathroom, and generous bedrooms. Outside, enjoy gardens to the side and rear, a lengthy driveway, and a detached private garage.