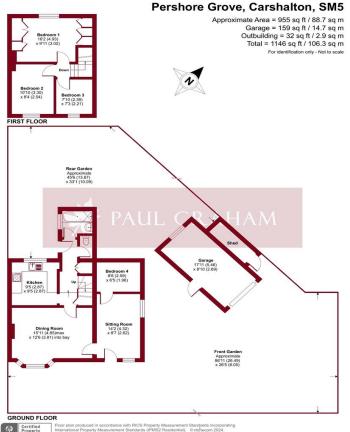

Certified Property Measurer

SITTING ROOM 14' 2" x 8' 7" (4.32m x 2.62m) DININ G ROOM 15' 11" x 12' 6" (4.85m x 3.81m) KITCHEN 9' 5" x 9' 5" (2.87m x 2.87m) **BEDROOM 4/STUDY BATHROOM** wc BEDROOM 1 16' 2" x 9' 11" (4.93m x 3.02m) BEDROOM 2 10' 10" x 8' 4" (3.3m x 2.54m) BEDROOM 3 7' 10" x 7' 3" (2.39m x 2.21m) GARAGE 17' 11" x 8' 10" (5.46m x 2.69m) FRONT AND REAR GARDEN **OFF ROAD PARKING** 

LARGE CORNER PLOT

LARGE EAVES STORAGE & LOFT

IMP ORTANT NOTE: Paul Graham have not tested any services, heating system, appliances, fixtures or fittings. References to the tenure of a property are based on information supplied by the seller as Paul Graham have not had sight of the title documents. Neither has Paul Graham checked any existing or necessary planning consents, building regul ations or rights of way. Prospective purchasers are ad vised to obtain verification from their solicitor or surve yor. PLEASE NOTE: All measurements are approximate and represent the maximum dimensions of any room (into bays and alcoves) and a margin of error should be allowed.