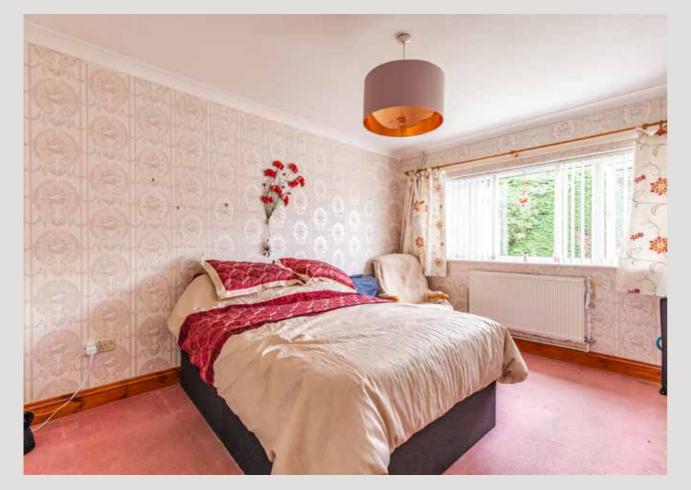

This well-maintained home feels surprisingly spacious and bright for its size. The kitchen/ dining room is the heart of the home, ideal for socialising and entertaining guests.

The sitting room is generously sized and filled with natural light, featuring a cosy fireplace perfect for those snug nights in.

All three bedrooms are double-sized, with a recently fitted wet room serving them. Half of the garage has been converted into a snug with doors leading to the rear garden, making it an ideal home office or playroom. A conservatory adds to the charm and functionality of the space.