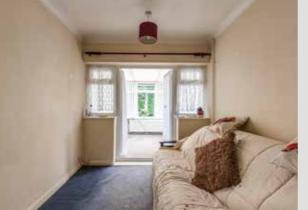

This well-maintained home feels surprisingly spacious and bright for its size. The kitchen/ dining room is the heart of the home, ideal for socialising and entertaining guests.

The sitting room is generously sized and filled with natural light, featuring a cosy fireplace perfect for those snug nights in.