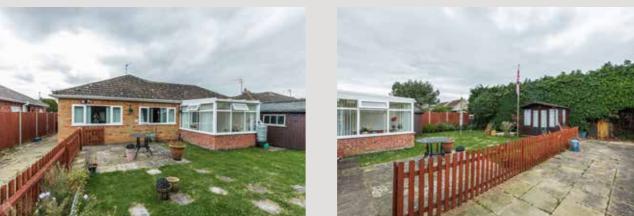

The outdoor area is low-maintenance and wellkept. A resin driveway at the front provides easy care, while the lawn and flower beds create a serene atmosphere. The enclosed rear garden is a sunny haven with a large patio, lawn, and mature shrubs and trees.