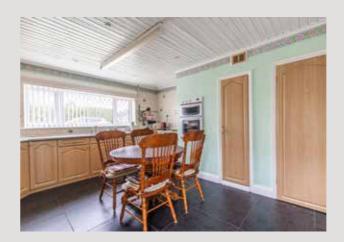

This well-maintained home feels surprisingly spacious and bright for its size. The kitchen/ dining room is the heart of the home, ideal for socialising and entertaining guests.

The sitting room is generously sized and filled with natural light, featuring a cosy fireplace perfect for those snug nights in.