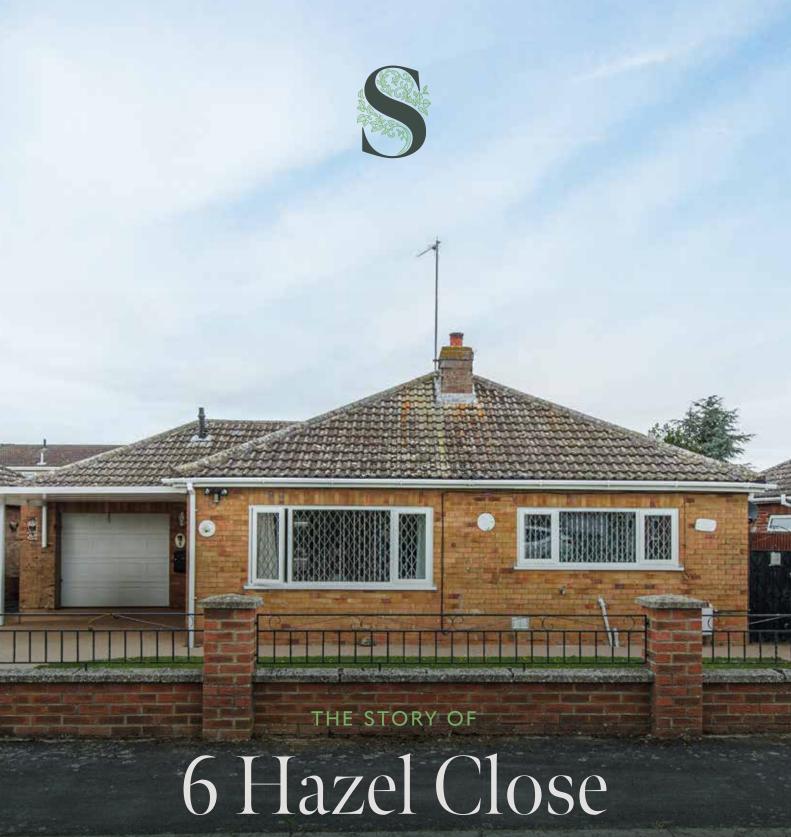

## 6 Hazel Close

West Winch, Norfolk PE33 0PT

Sold with No Upward Chain Detached Bungalow Cul-de-Sac Location Kitchen/Dining Room Sitting Room and Fireplace Three Double Bedrooms Study and Conservatory Resin Drive Providing Off-Road Parking Fully Enclosed Rear Garden Quiet and Peaceful Location N estled in a peaceful lane, 6 Hazel Close has been cherished for nearly 25 years as the perfect downsized retreat. Now, it's ready for someone new to create their forever home.