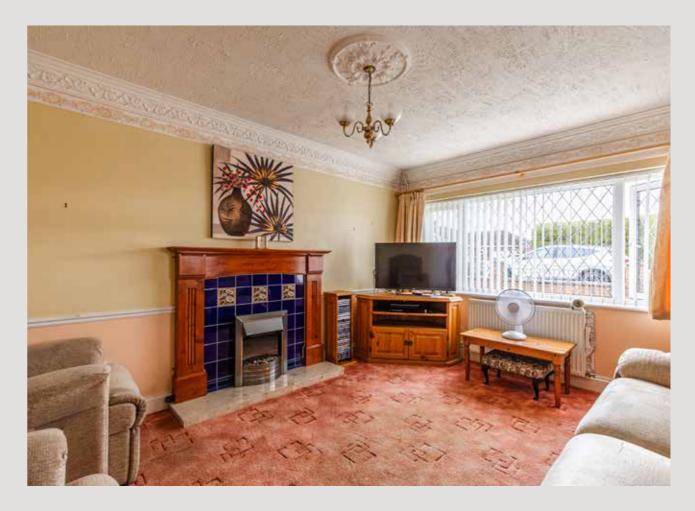

This well-maintained home feels surprisingly spacious and bright for its size. The kitchen/ dining room is the heart of the home, ideal for socialising and entertaining guests.

The sitting room is generously sized and filled with natural light, featuring a cosy fireplace perfect for those snug nights in.