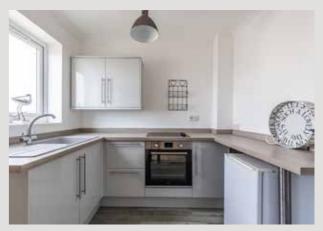

As you step inside, you'll be greeted by a light and airy open-plan kitchen and lounge area. The space is bathed in natural light, creating a warm and inviting atmosphere. The modern kitchen is equipped with high-quality appliances and stylish finishes, making meal preparation a pleasure. The lounge area extends onto a private balcony, where you can unwind with a glass of wine and watch the sun set over the sea. It is the perfect spot for morning coffee, evening relaxation, and everything in between.