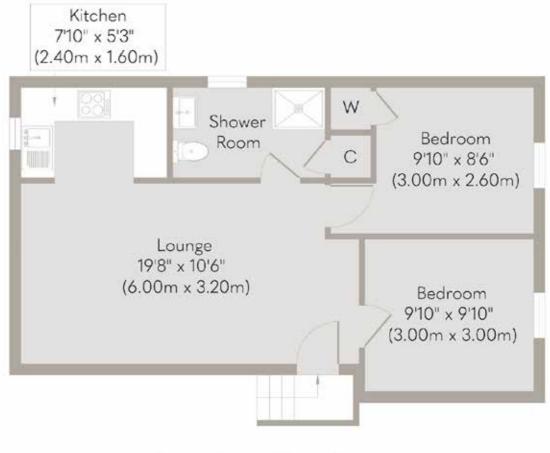

### Modern comfort meets coastal charm.

**SOWERBYS** 

Approximate Floor Area 496 sq. ft (46.06 sq. m)

Whilst every attempt has been made to ensure the accuracy of the floor plan contained here, measurements of doors, windows, rooms and any other items are approximate and no responsibility is taken for any error, omission, or mis-statement. This plan is for illustrative purposes only and should be used as such by any prospective purchaser or tenant. The services, systems and appliances shown have not been tested and no guarantee as to their operability or efficiency can be given. Copyright V360 Ltd 2023 | www.houseviz.com