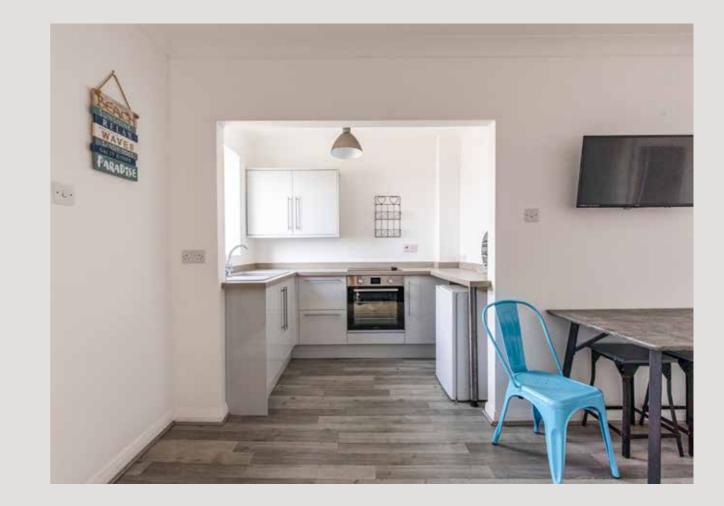

As you step inside, you'll be greeted by a light and airy open-plan kitchen and lounge area. The space is bathed in natural light, creating a warm and inviting atmosphere. The modern kitchen is equipped with high-quality appliances and stylish finishes, making meal preparation a pleasure. The lounge area extends onto a private balcony, where you can unwind with a glass of wine and watch the sun set over the sea. It is the perfect spot for morning coffee, evening relaxation, and everything in between.