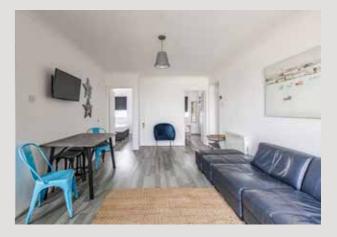

As you step inside, you'll be greeted by a light and airy open-plan kitchen and lounge area. The space is bathed in natural light, creating a warm and inviting atmosphere. The modern kitchen is equipped with high-quality appliances and stylish finishes, making meal preparation a pleasure. The lounge area extends onto a private balcony, where you can unwind with a glass of wine and watch the sun set over the sea. It is the perfect spot for morning coffee, evening relaxation, and everything in between.