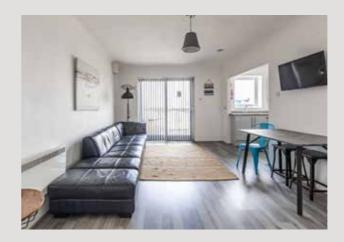

As you step inside, you'll be greeted by a light and airy open-plan kitchen and lounge area. The space is bathed in natural light, creating a warm and inviting atmosphere. The modern kitchen is equipped with high-quality appliances and stylish finishes, making meal preparation a pleasure. The lounge area extends onto a private balcony, where you can unwind with a glass of wine and watch the sun set over the sea. It is the perfect spot for morning coffee, evening relaxation, and everything in between.