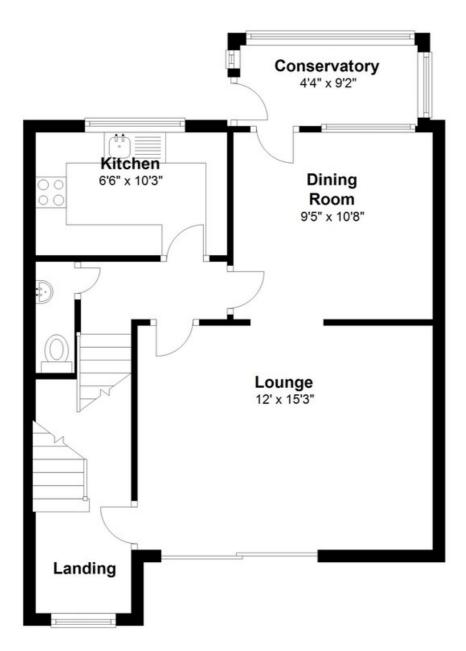

#### LANDING

#### TOILET

#### LOUNGE

**CONSERVATORY** 

Door entry system

Low flush WC: Wash hand basin. Central heating radiator.

#### 12' x 15' 3'' (3.66m x 4.65m)

Sliding patio doors onto balcony. Two double central heating radiators. Feature fireplace surround with coal effect electric fire, raised marble effect hearth with matching inset. Curved cornice. Open arch feature into:-

**4'4 x 9'2 (1.34m x 2.80m)** Ceramic tiled floor

#### 9' 5'' x 10' 8'' (2.87m x 3.25m)

Double central heating radiator. Curved cornice. Ceramic tiled floor. Fully height window and French door into Rear Conservatory

#### **DINING ROOM**

#### **KITCHEN**

FRONT LANDING

#### 6' 6'' x 10' 3'' (1.98m x 3.12m)

Modern base and wall units. Inset 1 <sup>1</sup>/<sub>2</sub> stainless steel sink unit. 4 ring ceramic hob with extractor over. High level stainless steel fronted Zanussi electric oven. Integrated dishwasher. Tiled splash back. Inset ceiling lights

Central heating radiator. Curved cornice. Staircase to upper floors.

# **First Floor**