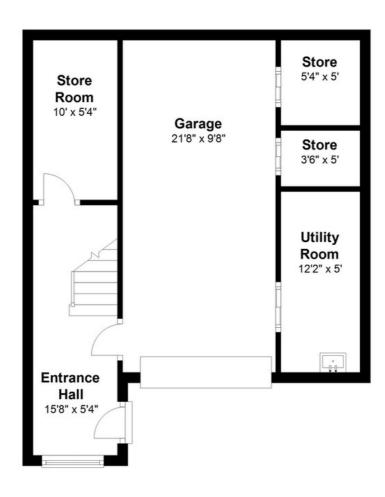

#### HALL

#### 15' 8'' x 5' 4'' (4.78m x 1.63m)

Double central heating radiator. Staircase to first floor with cupboard under. Door into garage.

**STORE ROOM** 

**10' x 5' 4'' (3.05m x 1.63m)** Ideal wall mounted gas combi boiler. Fitted cupboard and shelving.

GARAGE

**UTILITY ROOM** 

WINE CELLAR

STORE

21' 8'' x 9' 8'' (6.6m x 2.95m) Remote roller door.

12' 2'' x 5' (3.71m x 1.52m) Deep Belfast style sink. Plumbing for washing machine. Wall adjustable shelving.

**3' 6'' x 5' (1.07m x 1.52m)** Bottle racking

5' 4'' x 5' (1.63m x 1.52m)

## **Ground Floor**