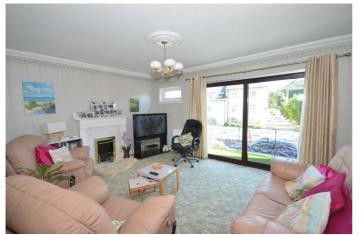

#### LOUNGE

**CONSERVATORY** 

Door entry system

Low flush WC: Wash hand basin. Central heating radiator.

#### 12' x 15' 3'' (3.66m x 4.65m)

Sliding patio doors onto balcony. Two double central heating radiators. Feature fireplace surround with coal effect electric fire, raised marble effect hearth with matching inset. Curved cornice. Open arch feature into:-