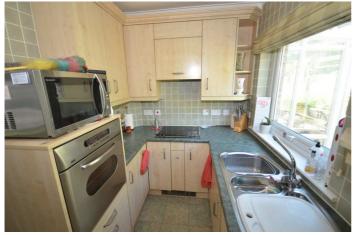

#### **KITCHEN**

FRONT LANDING

#### 6' 6'' x 10' 3'' (1.98m x 3.12m)

Modern base and wall units. Inset 1 <sup>1</sup>/<sub>2</sub> stainless steel sink unit. 4 ring ceramic hob with extractor over. High level stainless steel fronted Zanussi electric oven. Integrated dishwasher. Tiled splash back. Inset ceiling lights