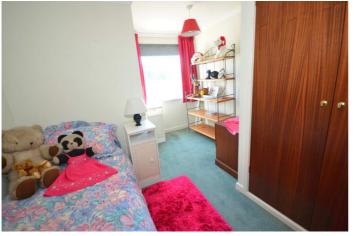

#### **BEDROOM 1**

Curved cornice. Fitted airing cupboard with central heating radiator.

**12' x 10' 8'' (3.66m x 3.25m)** Fitted wardrobe, dressing table and matching bedside cabinets. Central heating radiator. Curved cornice.

**BEDROOM 2 (rear)** 

9' 5'' x 10' 8'' (2.87m x 3.25m) Fitted wardrobe & chest of drawers. Central heating radiator. Curved cornice.

#### **BEDROOM 3**

**15' 6'' x 10' (4.72m x 3.05m)** Fitted wardrobe. Central heating radiator. Curved cornice.

BATHROOM

White 4 piece suite comprising Jacuzzi style bath. Low flush WC: Large walk-in shower cubicle. Pedestal wash hand basin. Stainless steel heated towel rail. Fully tiled walls.