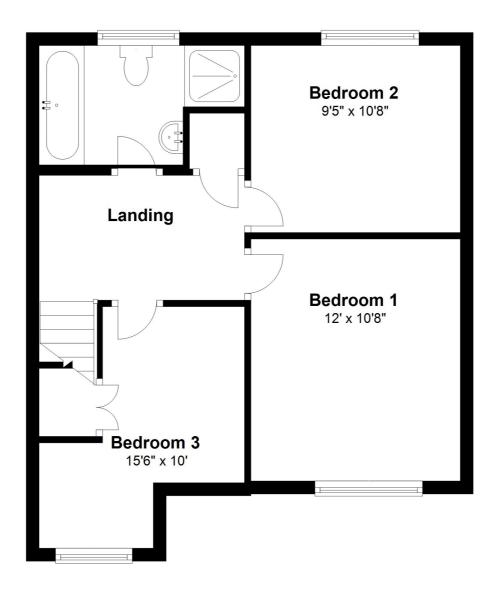

#### LANDING

#### **BEDROOM 1**

Curved cornice. Fitted airing cupboard with central heating radiator.

**12' x 10' 8'' (3.66m x 3.25m)** Fitted wardrobe, dressing table and matching bedside cabinets. Central heating radiator. Curved cornice.

**BEDROOM 2 (rear)** 

9' 5'' x 10' 8'' (2.87m x 3.25m) Fitted wardrobe & chest of drawers. Central heating radiator. Curved cornice.

#### **BEDROOM 3**

**15' 6'' x 10' (4.72m x 3.05m)** Fitted wardrobe. Central heating radiator. Curved cornice.

BATHROOM

White 4 piece suite comprising Jacuzzi style bath. Low flush WC: Large walk-in shower cubicle. Pedestal wash hand basin. Stainless steel heated towel rail. Fully tiled walls.

## **Second Floor**

Floor layout plan for illustration purposes only. Whilst every attempt has been made to ensure the accuracy, all measurements are approximate and no responsibility is taken for errors and omissions.