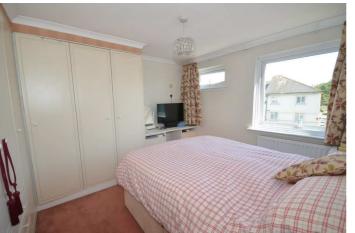

#### **BEDROOM 1**

Curved cornice. Fitted airing cupboard with central heating radiator.

**12' x 10' 8'' (3.66m x 3.25m)** Fitted wardrobe, dressing table and matching bedside cabinets. Central heating radiator. Curved cornice.

**BEDROOM 2 (rear)** 

9' 5'' x 10' 8'' (2.87m x 3.25m) Fitted wardrobe & chest of drawers. Central heating radiator. Curved cornice.

#### **BEDROOM 3**

**15' 6'' x 10' (4.72m x 3.05m)** Fitted wardrobe. Central heating radiator. Curved cornice.

BATHROOM

White 4 piece suite comprising Jacuzzi style bath. Low flush WC: Large walk-in shower cubicle. Pedestal wash hand basin. Stainless steel heated towel rail. Fully tiled walls.