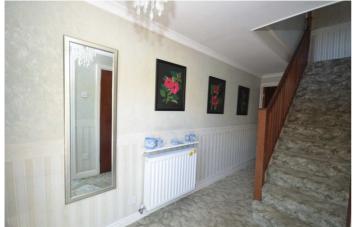

#### HALL

#### 15' 8'' x 5' 4'' (4.78m x 1.63m)

Double central heating radiator. Staircase to first floor with cupboard under. Door into garage.

**STORE ROOM** 

**10' x 5' 4'' (3.05m x 1.63m)** Ideal wall mounted gas combi boiler. Fitted cupboard and shelving.

#### LANDING