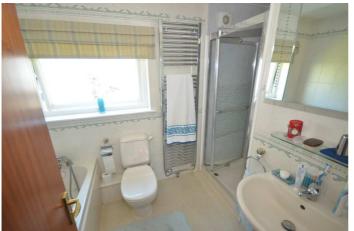

#### **BEDROOM 3**

**15' 6'' x 10' (4.72m x 3.05m)** Fitted wardrobe. Central heating radiator. Curved cornice.

BATHROOM

White 4 piece suite comprising Jacuzzi style bath. Low flush WC: Large walk-in shower cubicle. Pedestal wash hand basin. Stainless steel heated towel rail. Fully tiled walls.