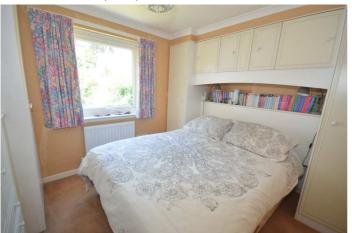

#### **BEDROOM 1**

Curved cornice. Fitted airing cupboard with central heating radiator.

**12' x 10' 8'' (3.66m x 3.25m)** Fitted wardrobe, dressing table and matching bedside cabinets. Central heating radiator. Curved cornice.

**BEDROOM 2 (rear)** 

9' 5'' x 10' 8'' (2.87m x 3.25m) Fitted wardrobe & chest of drawers. Central heating radiator. Curved cornice.

#### **BEDROOM 3**

**15' 6'' x 10' (4.72m x 3.05m)** Fitted wardrobe. Central heating radiator. Curved cornice.

BATHROOM

White 4 piece suite comprising Jacuzzi style bath. Low flush WC: Large walk-in shower cubicle. Pedestal wash hand basin. Stainless steel heated towel rail. Fully tiled walls.