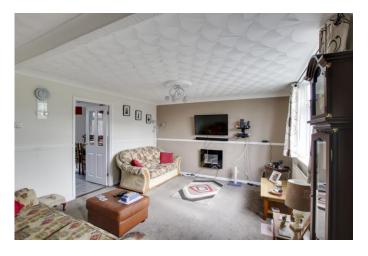

#### LIVING ROOM

#### 18' 7" x 12' 9" (5.66m x 3.89m)

UPVC entrance door leading to living room. UPVC window to front. Stairs to first floor. Storage cupboard housing gas boiler. Radiator. Door to kitchen/dining room.