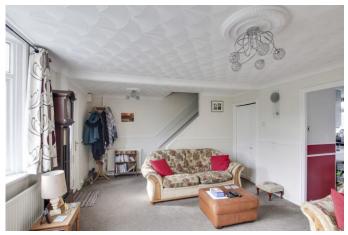

#### LIVING ROOM

#### 18' 7" x 12' 9" (5.66m x 3.89m)

UPVC entrance door leading to living room. UPVC window to front. Stairs to first floor. Storage cupboard housing gas boiler. Radiator. Door to kitchen/dining room.