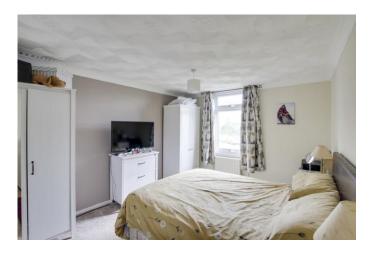

#### BEDROOM ONE

14' 1" x 10' 5" (4.29m x 3.18m) UPVC window to front. Radiator. Loft access.

#### BEDROOM TWO

10' 5" x 10' 2" (3.18m x 3.1m) UPVC window to rear. Radiator.

BEDROOM THREE 10' 8" x 7' 11" (3.25m x 2.41m) UPVC window to front. Radiator.