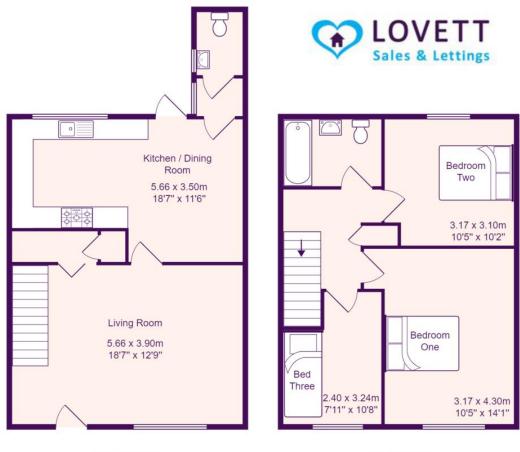

#### LIVING ROOM

#### 18' 7" x 12' 9" (5.66m x 3.89m)

UPVC entrance door leading to living room. UPVC window to front. Stairs to first floor. Storage cupboard housing gas boiler. Radiator. Door to kitchen/dining room.

#### KITCHEN / DINING ROOM

#### 18' 7" x 11' 6" (5.66m x 3.51m)

Fitted kitchen comprising work surfaces with complementary drawers and cupboards under. Wall mounted cupboards. One and a half bowl sink with mixer tap and tiled splash backs. Electric cooker point with extractor over. Built in fridge/freezer. Plumbing for washing machine and dishwasher. Radiator. UPVC door to rear. Door to rear lobby.

#### LANDING

Airing cupboard. Doors to bedrooms and bathroom.

#### BEDROOM ONE

14' 1" x 10' 5" (4.29m x 3.18m) UPVC window to front. Radiator. Loft access.

#### BEDROOM TWO

10' 5" x 10' 2" (3.18m x 3.1m) UPVC window to rear. Radiator.

BEDROOM THREE 10' 8" x 7' 11" (3.25m x 2.41m) UPVC window to front. Radiator.

#### BATHROOM

Three piece suite comprising low level WC, pedestal wash hand basin and panelled bath with shower over. Tiled splash backs. Radiator. UPVC window to rear.

**First Floor** 

 $\label{eq:total} Total\ Area:\ 87.6\ m^2\ ...\ 943\ ft^2$  All measurements are approximate and for display purposes only

www.lovettsalesandlettings.co.uk Tel: 01480 218200

24 Market Square, St Neots, Cambs, PE19 2AF