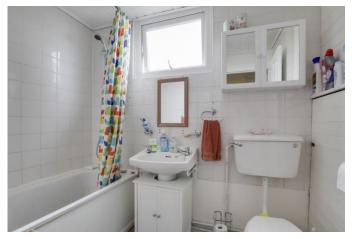

#### BATHROOM

Three piece suite comprising low level WC, pedestal wash hand basin and panelled bath with shower over. Tiled splash backs. Radiator. UPVC window to rear.