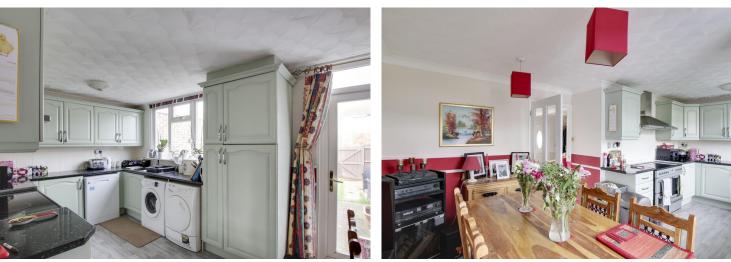

#### KITCHEN / DINING ROOM

#### 18' 7" x 11' 6" (5.66m x 3.51m)

Fitted kitchen comprising work surfaces with complementary drawers and cupboards under. Wall mounted cupboards. One and a half bowl sink with mixer tap and tiled splash backs. Electric cooker point with extractor over. Built in fridge/freezer. Plumbing for washing machine and dishwasher. Radiator. UPVC door to rear. Door to rear lobby.