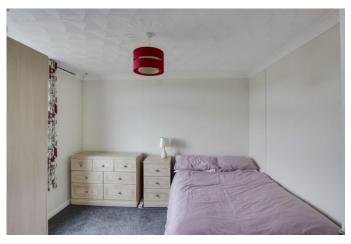

#### BEDROOM TWO

10' 5" x 10' 2" (3.18m x 3.1m) UPVC window to rear. Radiator.

BEDROOM THREE 10' 8" x 7' 11" (3.25m x 2.41m) UPVC window to front. Radiator.