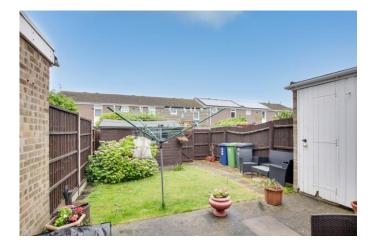

#### REAR GARDEN

Private enclosed rear garden mainly laid to lawn with flower and shrub borders. Patio area. Outside water supply. Garden shed plus brick built storage cupboard. Gated access to rear.

Ground Floor