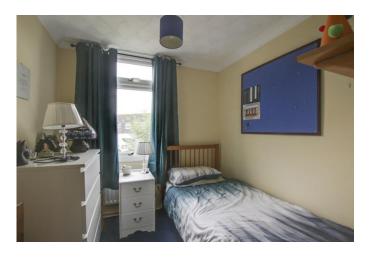

#### BEDROOM TWO

10' 5" x 10' 2" (3.18m x 3.1m) UPVC window to rear. Radiator.

BEDROOM THREE 10' 8" x 7' 11" (3.25m x 2.41m) UPVC window to front. Radiator.