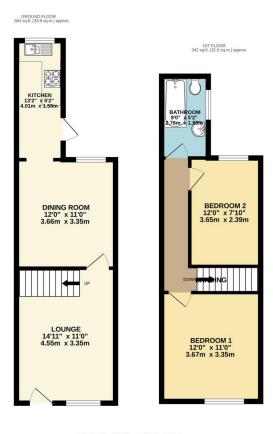

## **FOR SALE**

2 Bed Mid Terraced House in Gladstone Street, Fleckney LE8 8AG £200,000

Having undergone recent renovation this well presented two bedroom mid terrace is located in the highly popular village of Fleckney and is offered chain free. Comprising entrance to lounge, dining room, refitted kitchen, landing to two bedroom and bathroom, large rear garden, on street parking. Call Phillips George to view.

## Phillips George

- No Upward Chain
- Mid Terrace
- Two Bedrooms
- Highly Popular Village Location
- Two Reception Rooms
- Refitted Kitchen
- Large Rear Garden
- Recently Renovated

Agents Note: Whilst every care has been taken to prepare these sales particulars, they are for guidance purposes only. All measurements are approximate are for general guidance purposes only and whilst every care has been taken to ensure their accuracy, they should not be relied upon and potential buyers are advised to recheck the measurements.