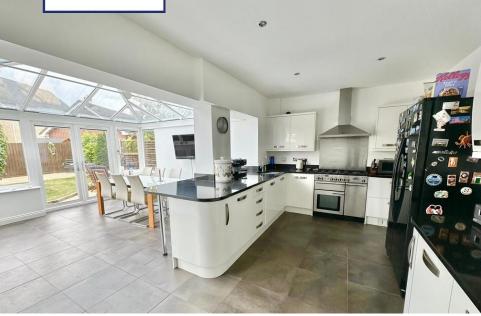

## 31 Dettingen Crescent

Deepcut, Camberley, , GU16 6GN

Hamiltons are pleased to bring to the market this beautifully presented five-bedroom family home, with three reception areas and four en suite bathrooms ,in addition to the ground floor cloak room. This larger than expected property is positioned on the ever-popular Dettingen Crescent overlooking the green with a pond, foot bridge and fountain, and is within walking distance of the recently opened Frog Pub, Lake Side Primary School and soon to open supermarket.