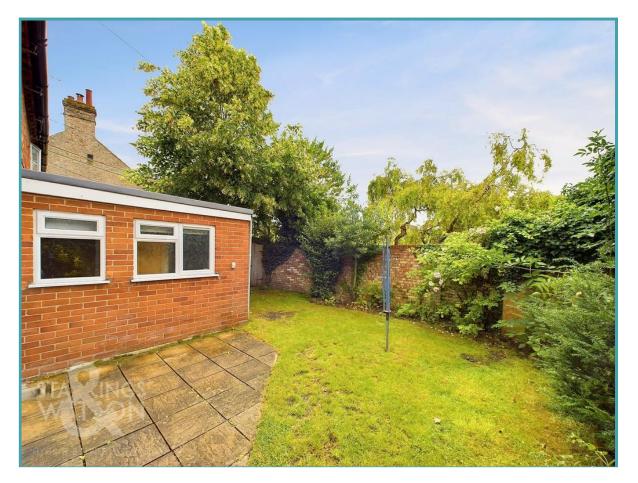

#### THE GREAT OUTDOORS

The private rear garden offers an excellent degree of seclusion and privacy for the heart of town and is enclosed with brick walls and hedging. The garden is mainly laid to lawn with a paved patio and timber shed also with access from the kitchen into the rear garden. To the side of the house there is a side access leading to the front.