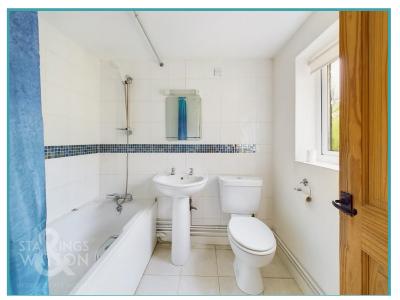

#### **THE GRAND TOUR**

Entering via the main entrance door you will find the sitting room with feature open fireplace with mantle piece over, whilst you also find the stairs leading to the first floor landing as well as useful understairs storage. To the right of the sitting room is the kitchen with a range of units and rolled edge worktops over. With the kitchen you will find space for all white goods including fridge/freezer and washing machine as well as free standing oven, whilst the gas fired boiler can be found and access leading to the rear garden. Off the sitting room is a rear lobby with storage leading to the ground floor bathroom with a bath and shower over. Heading up to the first floor landing you will find two nicely sized bedrooms off the landing with exposed timbers.