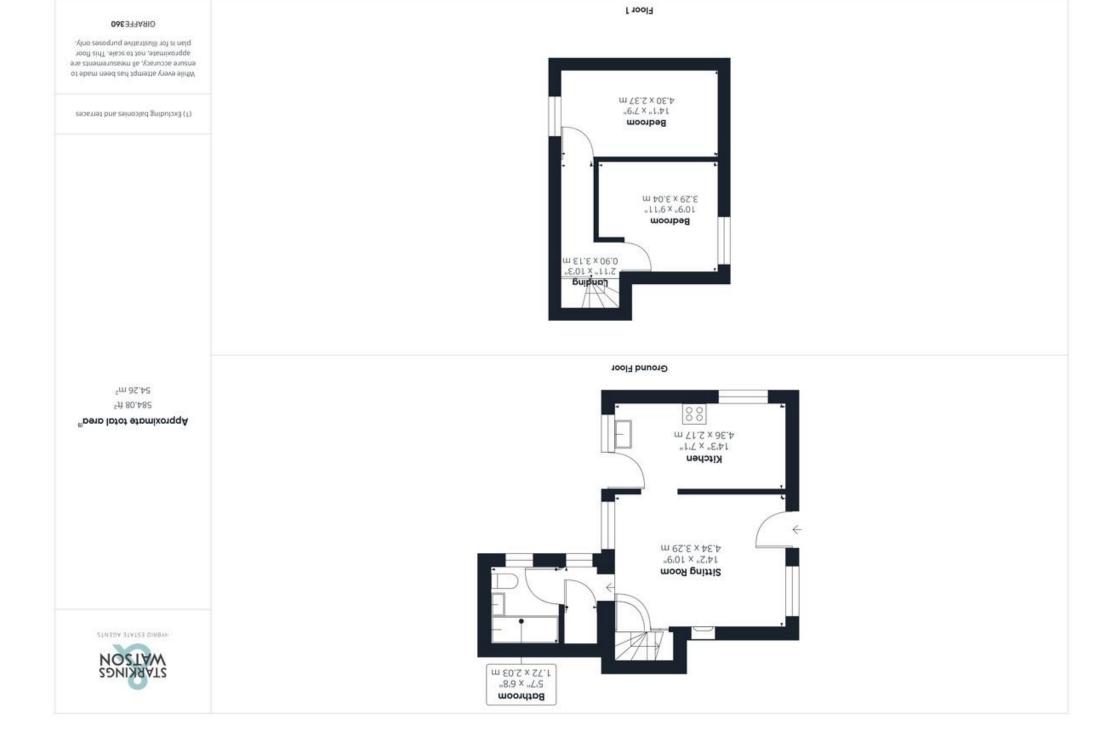

#### **IN SUMMARY**

Located in the HEART OF BUNGAY you will find this TWO BEDROOM SEMI-DETACHED COTTAGE offered with NO ONWARD CHAIN and presented in good order. The house has recently been a successful rental property but would suit a FIRST TIME BUYER, HOLIDAY HOME OWNER or BUY TO LET INVESTOR. The cottage offers plenty of character internally as well as a PRIVATE and ENCLOSED REAR GARDEN with attractive outlook. The accommodation comprises sitting room and separate kitchen with a ground floor bathroom. On the first floor there are TWO AMPLE BEDROOMS off landing. The cottage is positioned perfectly with the centre of town ideal for all the local amenities on offer.

#### **THE GRAND TOUR**

Entering via the main entrance door you will find the sitting room with feature open fireplace with mantle piece over, whilst you also find the stairs leading to the first floor landing as well as useful understairs storage. To the right of the sitting room is the kitchen with a range of units and rolled edge worktops over. With the kitchen you will find space for all white goods including fridge/freezer and washing machine as well as free standing oven, whilst the gas fired boiler can be found and access leading to the rear garden. Off the sitting room is a rear lobby with storage leading to the ground floor bathroom with a bath and shower over. Heading up to the first floor landing you will find two nicely sized bedrooms off the landing with exposed timbers.