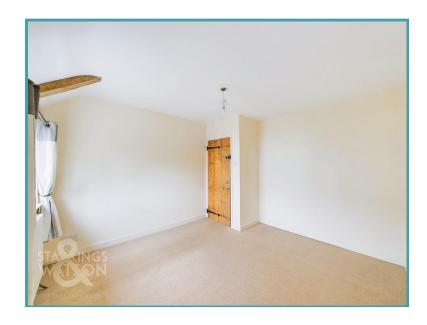

#### **THE GRAND TOUR**

Entering via the main entrance door you will find the sitting room with feature open fireplace with mantle piece over, whilst you also find the stairs leading to the first floor landing as well as useful understairs storage. To the right of the sitting room is the kitchen with a range of units and rolled edge worktops over. With the kitchen you will find space for all white goods including fridge/freezer and washing machine as well as free standing oven, whilst the gas fired boiler can be found and access leading to the rear garden. Off the sitting room is a rear lobby with storage leading to the ground floor bathroom with a bath and shower over. Heading up to the first floor landing you will find two nicely sized bedrooms off the landing with exposed timbers.