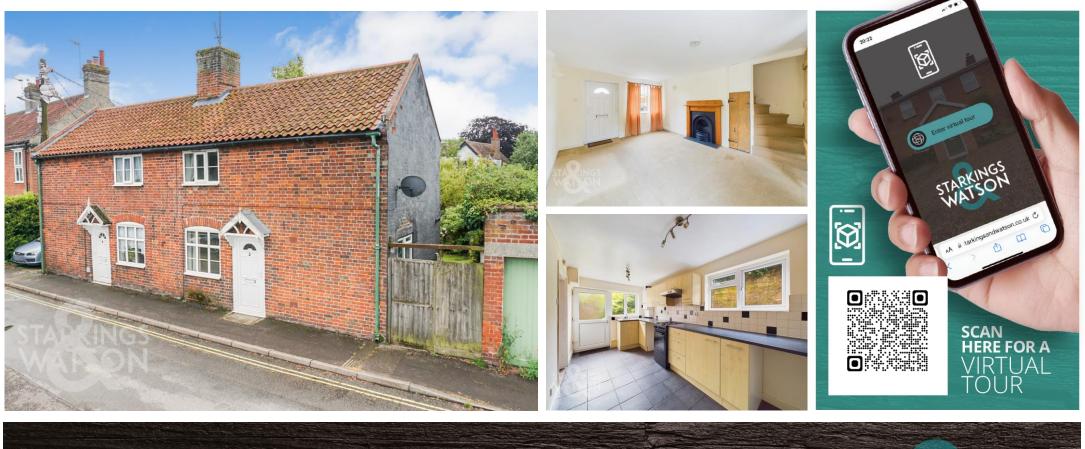

#### **IN SUMMARY**

Located in the HEART OF BUNGAY you will find this TWO BEDROOM SEMI-DETACHED COTTAGE offered with NO ONWARD CHAIN and presented in good order. The house has recently been a successful rental property but would suit a FIRST TIME BUYER, HOLIDAY HOME OWNER or BUY TO LET INVESTOR. The cottage offers plenty of character internally as well as a PRIVATE and ENCLOSED REAR GARDEN with attractive outlook. The accommodation comprises sitting room and separate kitchen with a ground floor bathroom. On the first floor there are TWO AMPLE BEDROOMS off landing. The cottage is positioned perfectly with the centre of town ideal for all the local amenities on offer.

#### **SETTING THE SCENE**

The property is accessed directly off Webster Street with a side gate leading to the rear garden with the main entrance door into the sitting room.

#### **THE GRAND TOUR**

Entering via the main entrance door you will find the sitting room with feature open fireplace with mantle piece over, whilst you also find the stairs leading to the first floor landing as well as useful understairs storage. To the right of the sitting room is the kitchen with a range of units and rolled edge worktops over. With the kitchen you will find space for all white goods including fridge/freezer and washing machine as well as free standing oven, whilst the gas fired boiler can be found and access leading to the rear garden. Off the sitting room is a rear lobby with storage leading to the ground floor bathroom with a bath and shower over. Heading up to the first floor landing you will find two nicely sized bedrooms off the landing with exposed timbers.

#### **VIRTUAL TOUR**

View our virtual tour for a full 360 degree of the interior of the property.

**Disclaimer:** Whilst every care has been taken to prepare these sales particulars, they are for guidance purposes only. All measurements are approximate are for general guidance purposes only and whilst every care has been taken to ensure their accuracy, they should not be relied upon and potential buyers are advised to recheck the measurements.