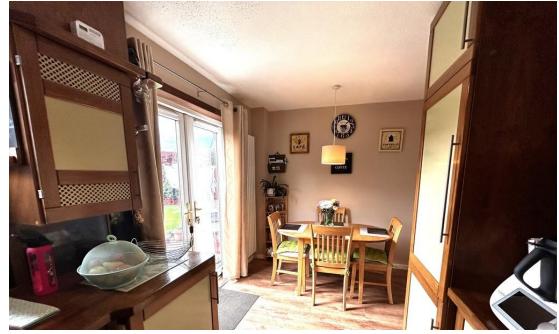

## Property Summary

We are delighted to bring to the market this THREE BEDROOM SEMI DETACHED VILLA with double garage situated within a popular residential area.

The well presented accommodation comprises entrance vestibule; WC; bright lounge with front facing window; dining kitchen with patio doors to the rear garden; 3 bedrooms and family bathroom.

#### VESTIBULE

6'3" x 3'0" (1.91m x 0.91m)

WC

5' 10" x 2' 8" (1.78m x 0.81m)

LOUNGE

15' 9" x 14' 8" (4.8m x 4.47m)

**DINING KITCHEN** 

14'6" x 8' 4" (4.42m x 2.54m)