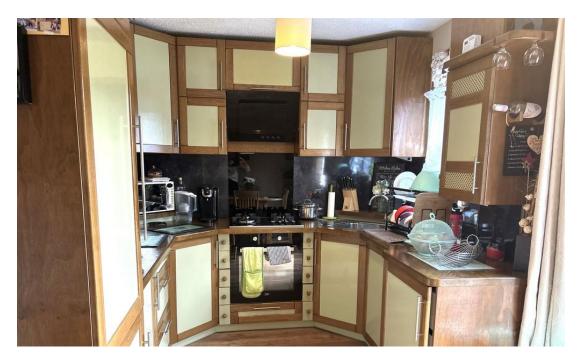

## Property Summary

We are delighted to bring to the market this THREE BEDROOM SEMI DETACHED VILLA with double garage situated within a popular residential area.

The well presented accommodation comprises entrance vestibule; WC; bright lounge with front facing window; dining kitchen with patio doors to the rear garden; 3 bedrooms and family bathroom.

#### VESTIBULE

6'3" x 3'0" (1.91m x 0.91m)

WC

5' 10" x 2' 8" (1.78m x 0.81m)

LOUNGE

15' 9" x 14' 8" (4.8m x 4.47m)

**DINING KITCHEN** 

14'6" x 8' 4" (4.42m x 2.54m)