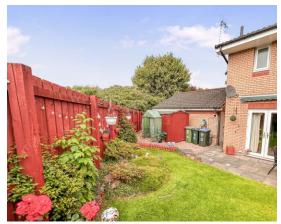

There is double glazing and gas central heating throughout.

Externally there is an enclosed garden with lawn, planted borders and paved patio area. There is parking for several vehicles and double garage.