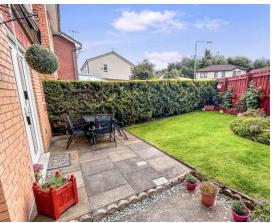

There is double glazing and gas central heating throughout.

Externally there is an enclosed garden with lawn, planted borders and paved patio area. There is parking for several vehicles and double garage.