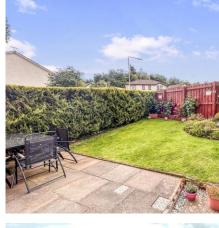

There is double glazing and gas central heating throughout.

Externally there is an enclosed garden with lawn, planted borders and paved patio area. There is parking for several vehicles and double garage.