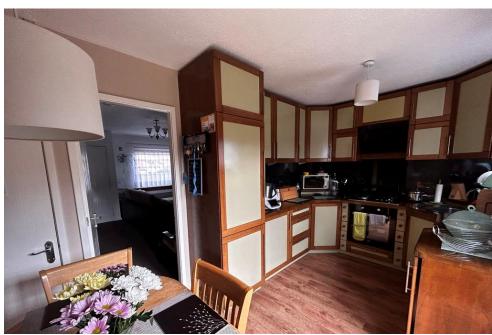

## Property Summary

We are delighted to bring to the market this THREE BEDROOM SEMI DETACHED VILLA with double garage situated within a popular residential area.

The well presented accommodation comprises entrance vestibule; WC; bright lounge with front facing window; dining kitchen with patio doors to the rear garden; 3 bedrooms and family bathroom.

#### VESTIBULE

6'3" x 3'0" (1.91m x 0.91m)

WC

5' 10" x 2' 8" (1.78m x 0.81m)

LOUNGE

15' 9" x 14' 8" (4.8m x 4.47m)

**DINING KITCHEN** 

14'6" x 8' 4" (4.42m x 2.54m)