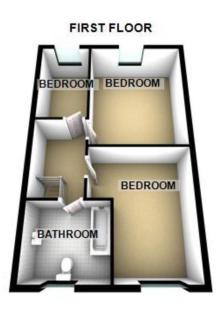

### Floorplans

#### Property Room Sizes

BEDROOM

12' 11" x 8' 4" (3.94m x 2.54m)

**BEDROOM** 

10'0" x 5' 10" (3.05m x 1.78m)

**BEDROOM** 

10'9" x 8'5" (3.28m x 2.57m)

**BATHROOM** 

6' 1" x 5' 6" (1.85m x 1.68m)