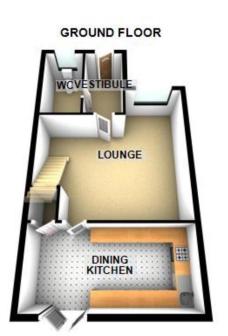

### Floorplans

#### Property Room Sizes

#### VESTIBULE

6'3" x 3'0" (1.91m x 0.91m)

WC

5' 10" x 2' 8" (1.78m x 0.81m)

LOUNGE

15' 9" x 14' 8" (4.8m x 4.47m)

**DINING KITCHEN** 

14'6" x 8' 4" (4.42m x 2.54m)