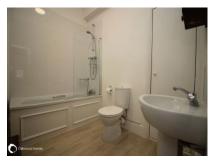

#### Accommodation

Entrance door to:-

Hallway

Open Plan Living Room/Kitchen

22'0" (6.71m) x 18'0" (5.49m) opening to 21'0"

Bedroom 1 Bedroom 2 14'2" (4.32m) x 9'10" (3.00m) 10'6" (3.20m) x 10'0" (3.05m)

Bathroom