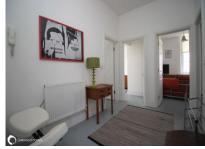

#### Accommodation

Entrance door to:-

Hallway

Open Plan Living Room/Kitchen

22'0" (6.71m) x 18'0" (5.49m) opening to 21'0"

Bedroom 1 Bedroom 2 14'2" (4.32m) x 9'10" (3.00m) 10'6" (3.20m) x 10'0" (3.05m)

Bathroom