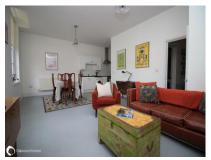

#### Accommodation

Entrance door to:-

Hallway

Open Plan Living Room/Kitchen

22'0" (6.71m) x 18'0" (5.49m) opening to 21'0"

Bedroom 1 Bedroom 2 14'2" (4.32m) x 9'10" (3.00m) 10'6" (3.20m) x 10'0" (3.05m)

Bathroom