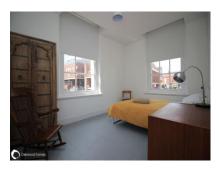

#### Accommodation

Entrance door to:-

Hallway

Open Plan Living Room/Kitchen

22'0" (6.71m) x 18'0" (5.49m) opening to 21'0"

Bedroom 1 Bedroom 2 14'2" (4.32m) x 9'10" (3.00m) 10'6" (3.20m) x 10'0" (3.05m)

Bathroom