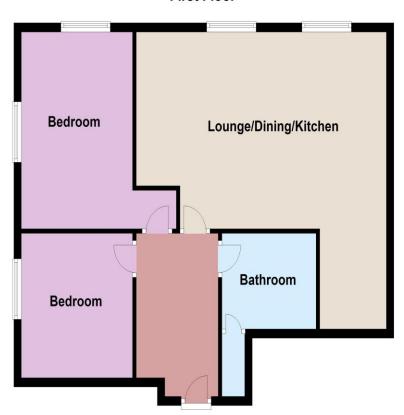

#### Accommodation

Entrance door to:-

Hallway

Open Plan Living Room/Kitchen

22'0" (6.71m) x 18'0" (5.49m) opening to 21'0"

Bedroom 1 Bedroom 2 14'2" (4.32m) x 9'10" (3.00m) 10'6" (3.20m) x 10'0" (3.05m)

Bathroom

### First Floor

Copyright Oakwood homes - Not to be reproduced or copied without permission. All rights reserved. Plan produced using PlanUp.