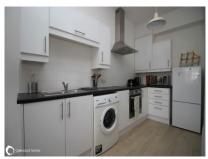

#### Accommodation

Entrance door to:-

Hallway

Open Plan Living Room/Kitchen

22'0" (6.71m) x 18'0" (5.49m) opening to 21'0"

Bedroom 1 Bedroom 2 14'2" (4.32m) x 9'10" (3.00m) 10'6" (3.20m) x 10'0" (3.05m)

Bathroom