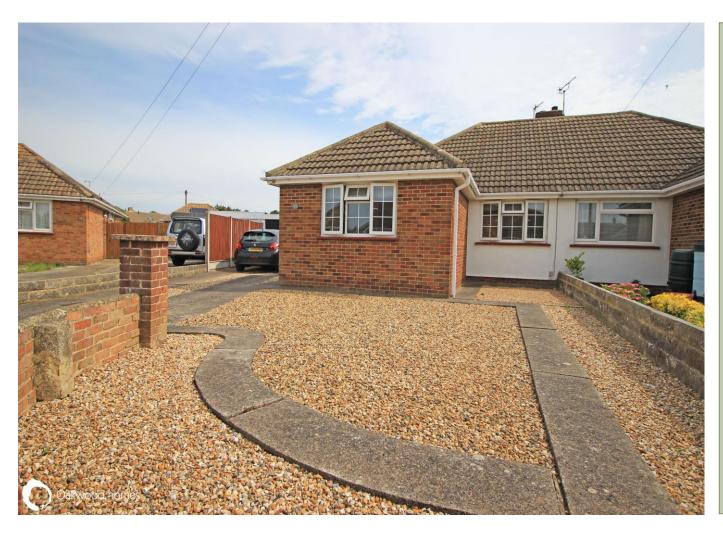

#### The Property

Move straight in & arrange your furniture! We are delighted to offer this well presented 2 bedroom semi detached bungalow situated on the quiet Helmdon Close cul-de-sac, just off Pysons Road on the Ramsgate / Broadstairs borders. The bungalow has a driveway providing parking for several cars as well as the detached brick build garage to the side of the property. Inside you will find the bungalow bright and airy with two double bedrooms with cupboards to the front. The modern bathroom is at the side of the bungalow and the kitchen overlooks the rear garden with a door to the patio at the side. The bright lounge leads onto the conservatory which is used as the dining room and also leads to the rear garden, which is lawned, fenced and very private. It is understood that there is a high speed broadband connection to the property. Call to arrange your viewing to appreciate all this lovely bungalow has to offer!

OUTSIDE:

Walled front garden

Driveway

Brick built garage

Enclosed lawned & fenced rear garden

Property brochure