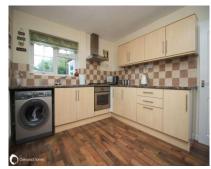

#### The Property

Move straight in & arrange your furniture! We are delighted to offer this well presented 2 bedroom semi detached bungalow situated on the quiet Helmdon Close cul-de-sac, just off Pysons Road on the Ramsgate / Broadstairs borders. The bungalow has a driveway providing parking for several cars as well as the detached brick build garage to the side of the property. Inside you will find the bungalow bright and airy with two double bedrooms with cupboards to the front. The modern bathroom is at the side of the bungalow and the kitchen overlooks the rear garden with a door to the patio at the side. The bright lounge leads onto the conservatory which is used as the dining room and also leads to the rear garden, which is lawned, fenced and very private. It is understood that there is a high speed broadband connection to the property. Call to arrange your viewing to appreciate all this lovely bungalow has to offer!

#### **GROUND FLOOR:**

Hallway

Bedroom 1: 11'9" (3.58m) x 11'9" (3.58m) Bedroom 2: 10'6" (3.20m) x 10'6" (3.20m)

Bathroom

Kitchen: 11'2" (3.40m) x 10'0" (3.05m) Lounge: 14'9" (4.50m) x 10'6" (3.20m) Conservatory: 11'4" (3.45m) x 10'8" (3.25m)