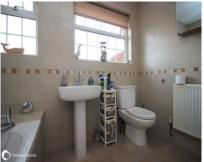

#### **GROUND FLOOR:**

Hallway

Bedroom 1: 11'9" (3.58m) x 11'9" (3.58m) Bedroom 2: 10'6" (3.20m) x 10'6" (3.20m)

Bathroom

Kitchen: 11'2" (3.40m) x 10'0" (3.05m) Lounge: 14'9" (4.50m) x 10'6" (3.20m) Conservatory: 11'4" (3.45m) x 10'8" (3.25m)