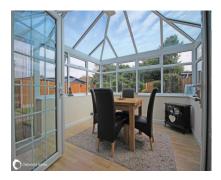

#### The Property

Move straight in & arrange your furniture! We are delighted to offer this well presented 2 bedroom semi detached bungalow situated on the quiet Helmdon Close cul-de-sac, just off Pysons Road on the Ramsgate / Broadstairs borders. The bungalow has a driveway providing parking for several cars as well as the detached brick build garage to the side of the property. Inside you will find the bungalow bright and airy with two double bedrooms with cupboards to the front. The modern bathroom is at the side of the bungalow and the kitchen overlooks the rear garden with a door to the patio at the side. The bright lounge leads onto the conservatory which is used as the dining room and also leads to the rear garden, which is lawned, fenced and very private. It is understood that there is a high speed broadband connection to the property. Call to arrange your viewing to appreciate all this lovely bungalow has to offer!

#### **GROUND FLOOR:**

Hallway

Bedroom 1: 11'9" (3.58m) x 11'9" (3.58m) Bedroom 2: 10'6" (3.20m) x 10'6" (3.20m)

Bathroom

Kitchen: 11'2" (3.40m) x 10'0" (3.05m) Lounge: 14'9" (4.50m) x 10'6" (3.20m) Conservatory: 11'4" (3.45m) x 10'8" (3.25m)