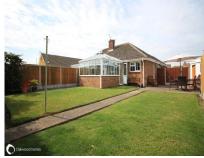

#### The Property

Move straight in & arrange your furniture! We are delighted to offer this well presented 2 bedroom semi detached bungalow situated on the quiet Helmdon Close cul-de-sac, just off Pysons Road on the Ramsgate / Broadstairs borders. The bungalow has a driveway providing parking for several cars as well as the detached brick build garage to the side of the property. Inside you will find the bungalow bright and airy with two double bedrooms with cupboards to the front. The modern bathroom is at the side of the bungalow and the kitchen overlooks the rear garden with a door to the patio at the side. The bright lounge leads onto the conservatory which is used as the dining room and also leads to the rear garden, which is lawned, fenced and very private. It is understood that there is a high speed broadband connection to the property. Call to arrange your viewing to appreciate all this lovely bungalow has to offer!

OUTSIDE:

Walled front garden

Driveway

Brick built garage

Enclosed lawned & fenced rear garden

Property brochure