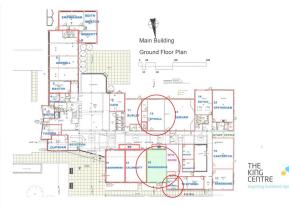

#### Accommodation

The accommodation comprises the following areas:

| Name                    | sq ft | sq m   | Rent             | Service<br>charge | Availability |
|-------------------------|-------|--------|------------------|-------------------|--------------|
| Ground -<br>Whissendine | 573   | 53.23  | £6,950<br>/annum | £4,400<br>/annum  | Available    |
| Ground - Ryhall         | 589   | 54.72  | £7,250<br>/annum | £4,600<br>/annum  | Available    |
| Total                   | 1,162 | 107.95 |                  |                   |              |