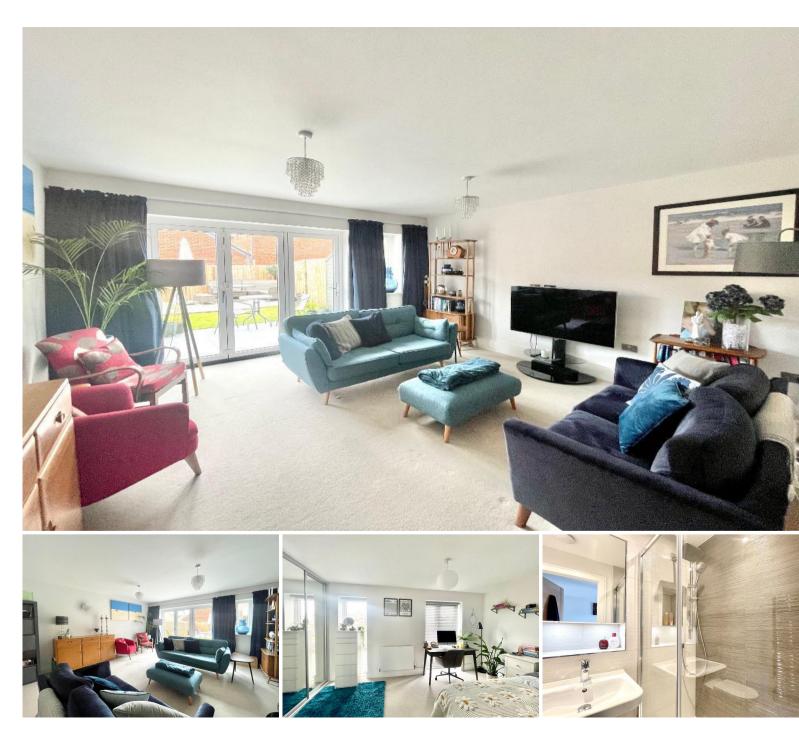

Continuing through the kitchen, you reach the spacious lounge at the rear of the house. Designed to be the perfect space for relaxation and entertaining, the lounge boasts large bi-fold doors that open directly onto the rear garden. These doors allow natural light to flood the room, creating a bright and inviting atmosphere while providing a seamless transition between indoor and outdoor living. The rear garden itself is a true outdoor haven, beautifully laid to lawn and featuring a delightful patio area, ideal for al fresco dining and summer barbecues. At the end of the garden, a charming decked area provides a serene spot to relax and enjoy the outdoors. The ground floor is completed by a practical WC located off the hallway.

Ascending to the first floor, you will find the main bedroom, a true sanctuary of comfort and style.

## **<sup>°</sup>** Kennedys

This spacious room includes built-in wardrobes that offer plenty of storage space, keeping your clothes and accessories neatly arranged. The main bedroom also benefits from a luxurious ensuite, providing an added layer of privacy and convenience. The second bedroom is equally impressive, with generous proportions and its own built-in wardrobes, making it an ideal space for family members or guests. This room also features an additional storage cupboard, ensuring ample space for all your belongings. A contemporary bathroom, fitted with high-quality fixtures, serves the second bedroom and completes the upper level.