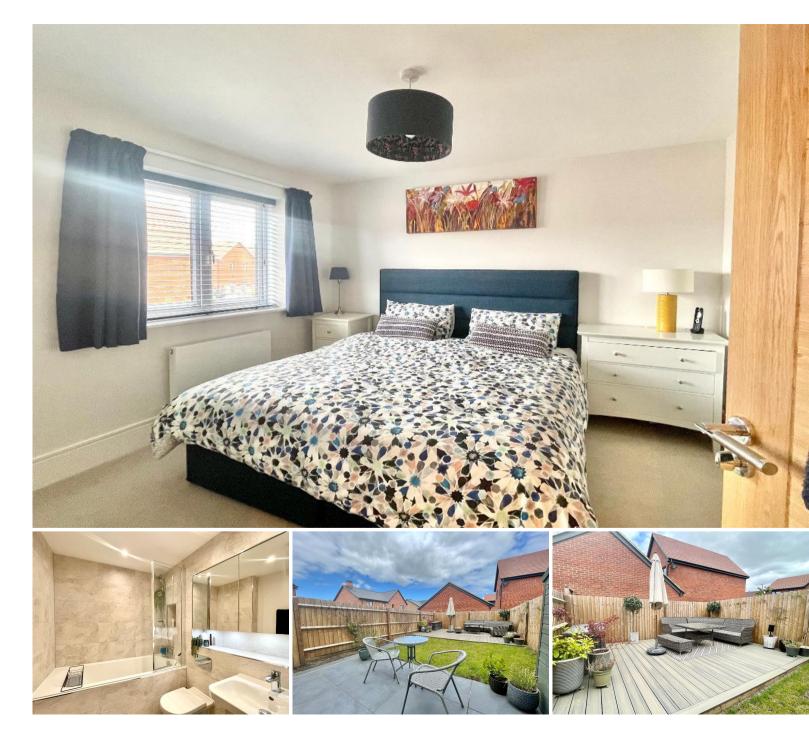

Continuing through the kitchen, you reach the spacious lounge at the rear of the house. Designed to be the perfect space for relaxation and entertaining, the lounge boasts large bi-fold doors that open directly onto the rear garden. These doors allow natural light to flood the room, creating a bright and inviting atmosphere while providing a seamless transition between indoor and outdoor living. The rear garden itself is a true outdoor haven, beautifully laid to lawn and featuring a delightful patio area, ideal for al fresco dining and summer barbecues. At the end of the garden, a charming decked area provides a serene spot to relax and enjoy the outdoors. The ground floor is completed by a practical WC located off the hallway.

## **<sup>°</sup>** Kennedys

This spacious room includes built-in wardrobes that offer plenty of storage space, keeping your clothes and accessories neatly arranged. The main bedroom also benefits from a luxurious ensuite, providing an added layer of privacy and convenience. The second bedroom is equally impressive, with generous proportions and its own built-in wardrobes, making it an ideal space for family members or guests. This room also features an additional storage cupboard, ensuring ample space for all your belongings. A contemporary bathroom, fitted with high-quality fixtures, serves the second bedroom and completes the upper level.

Externally, the property continues to impress. At the front, there is driveway parking for two cars, along with additional parking spaces nearby, ensuring ample room for visitors. The inclusion of an EV charging point highlights the home's forward-thinking design, catering to the needs of electric vehicle owners.