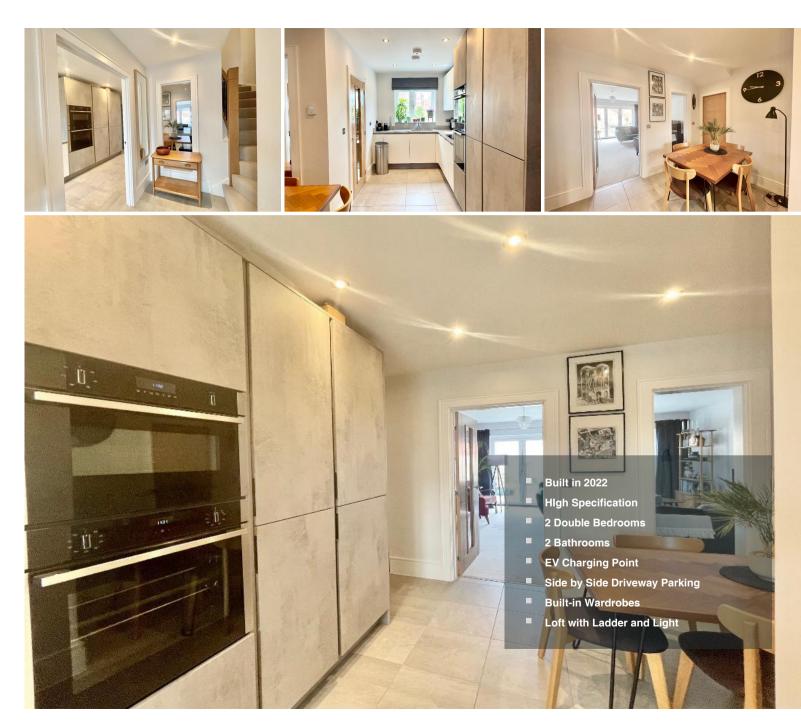

As you enter the property, you are welcomed by a practical hallway that provides access to the stylish kitchen/diner at the front of the house. Fully equipped with integrated appliances that blend seamlessly into the sleek design, this space is a culinary enthusiast's dream and offers a wonderful area for family meals and gatherings. The dining area also features a convenient storage cupboard, perfect for keeping your kitchen essentials organized and within easy reach.

Continuing through the kitchen, you reach the spacious lounge at the rear of the house. Designed to be the perfect space for relaxation and entertaining, the lounge boasts large bi-fold doors that open directly onto the rear garden. These doors allow natural light to flood the room, creating a bright and inviting atmosphere while providing a seamless transition between indoor and outdoor living. The rear garden itself is a true outdoor haven, beautifully laid to lawn and featuring a delightful patio area, ideal for al fresco dining and summer barbecues. At the end of the garden, a charming decked area provides a serene spot to relax and enjoy the outdoors. The ground floor is completed by a practical WC located off the hallway.