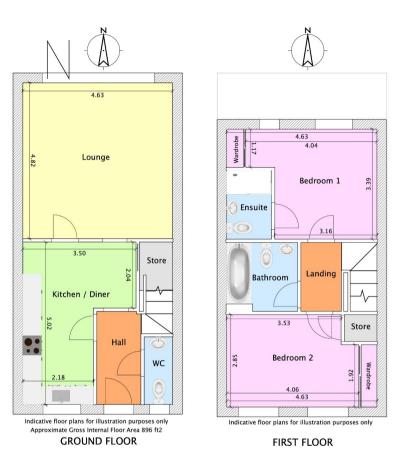

As you enter the property, you are welcomed by a practical hallway that provides access to the stylish kitchen/diner at the front of the house. Fully equipped with integrated appliances that blend seamlessly into the sleek design, this space is a culinary enthusiast's dream and offers a wonderful area for family meals and gatherings. The dining area also features a convenient storage cupboard, perfect for keeping your kitchen essentials organized and within easy reach.

Continuing through the kitchen, you reach the spacious lounge at the rear of the house. Designed to be the perfect space for relaxation and entertaining, the lounge boasts large bi-fold doors that open directly onto the rear garden. These doors allow natural light to flood the room, creating a bright and inviting atmosphere while providing a seamless transition between indoor and outdoor living. The rear garden itself is a true outdoor haven, beautifully laid to lawn and featuring a delightful patio area, ideal for al fresco dining and summer barbecues. At the end of the garden, a charming decked area provides a serene spot to relax and enjoy the outdoors. The ground floor is completed by a practical WC located off the hallway.

Ascending to the first floor, you will find the main bedroom, a true sanctuary of comfort and style.

## **<sup>°</sup>** Kennedys

This spacious room includes built-in wardrobes that offer plenty of storage space, keeping your clothes and accessories neatly arranged. The main bedroom also benefits from a luxurious ensuite, providing an added layer of privacy and convenience. The second bedroom is equally impressive, with generous proportions and its own built-in wardrobes, making it an ideal space for family members or guests. This room also features an additional storage cupboard, ensuring ample space for all your belongings. A contemporary bathroom, fitted with high-quality fixtures, serves the second bedroom and completes the upper level.