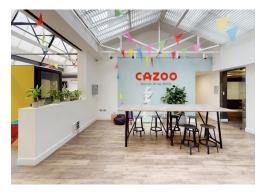

#### **Amenities**

- **–** Fully self-contained
- Office/Industrial use
- Car Parking
- Load facilities
- **–** Bike Storage
- **-** Excellent floor to ceiling heights
- Comfort cooling
- Large Kitchenette
- Meeting rooms
- Breakout zones
- Skylights provided excellent natural light

### **Description**

The property was formerly the Connolly Leather Factory, renowned for supplying leather to the car and aviation industries, among others. The building underwent a comprehensive refurbishment three years ago and now offers stunning warehouse-style office/industrial accommodation with its own entrance.

The space is arranged over the ground and first floors, with the majority of the available space on the ground floor. This consists of a large openplan area, two or three meeting rooms, and male and female WCs.