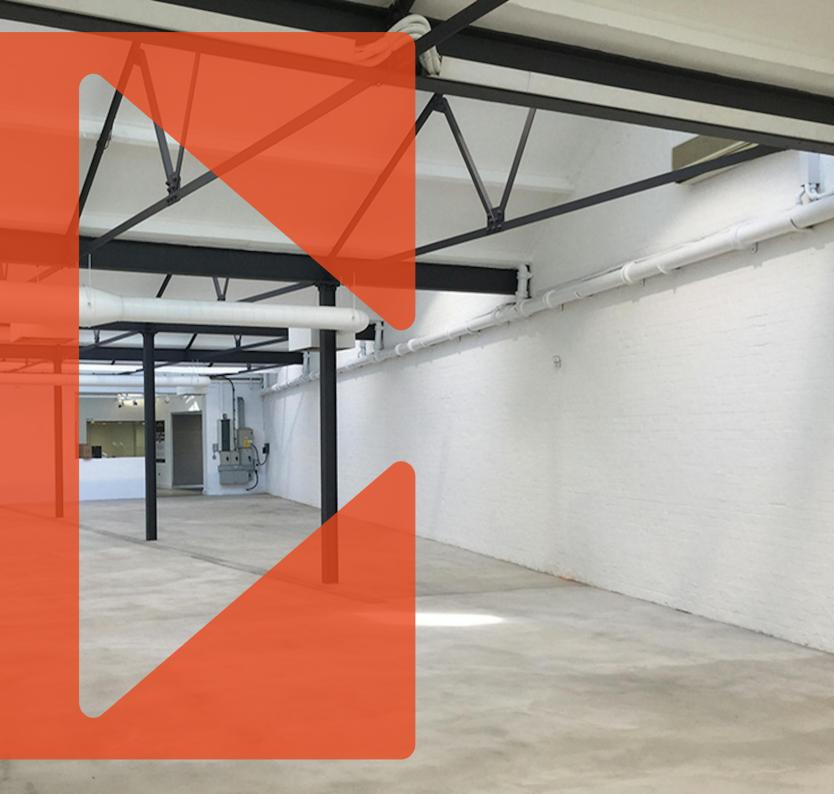

### **Description**

The property was formerly the Connolly Leather Factory, renowned for supplying leather to the car and aviation industries, among others. The building underwent a comprehensive refurbishment three years ago and now offers stunning warehouse-style office/industrial accommodation with its own entrance.

The space is arranged over the ground and first floors, with the majority of the available space on the ground floor. This consists of a large openplan area, two or three meeting rooms, and male and female WCs.