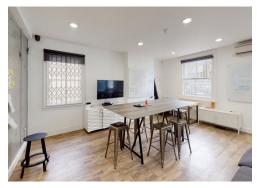

#### **Amenities**

- **–** Fully self-contained
- Office/Industrial use
- Car Parking
- Load facilities
- **–** Bike Storage
- **-** Excellent floor to ceiling heights
- Comfort cooling
- Large Kitchenette
- Meeting rooms
- Breakout zones
- Skylights provided excellent natural light

### **Description**

The property was formerly the Connolly Leather Factory, renowned for supplying leather to the car and aviation industries, among others. The building underwent a comprehensive refurbishment three years ago and now offers stunning warehouse-style office/industrial accommodation with its own entrance.

The space is arranged over the ground and first floors, with the majority of the available space on the ground floor. This consists of a large openplan area, two or three meeting rooms, and male and female WCs.