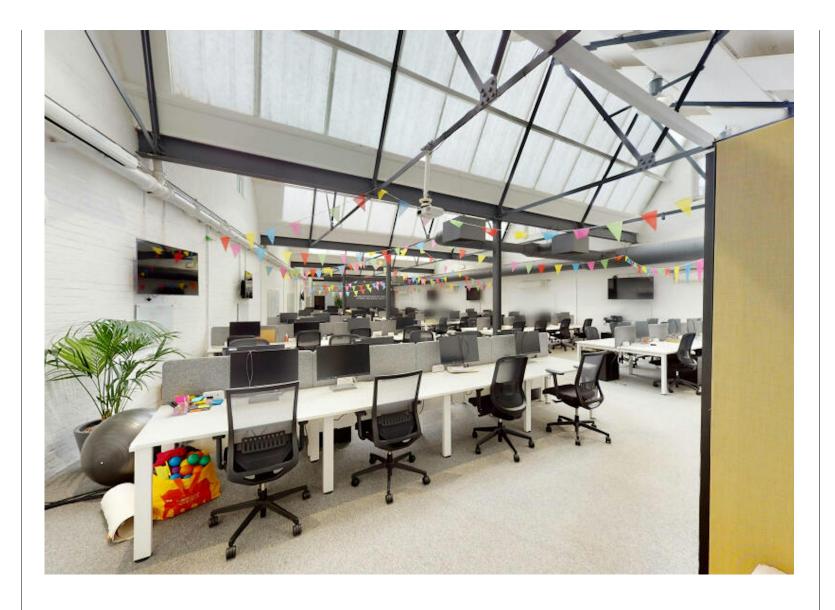

#### **Amenities**

- **–** Fully self-contained
- Office/Industrial use
- Car Parking
- Load facilities
- **–** Bike Storage
- **-** Excellent floor to ceiling heights
- Comfort cooling
- Large Kitchenette
- Meeting rooms
- Breakout zones
- Skylights provided excellent natural light

The space is arranged over the ground and first floors, with the majority of the available space on the ground floor. This consists of a large openplan area, two or three meeting rooms, and male and female WCs.