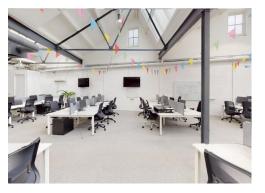

#### **Amenities**

- **–** Fully self-contained
- Office/Industrial use
- Car Parking
- Load facilities
- **–** Bike Storage
- **-** Excellent floor to ceiling heights
- Comfort cooling
- Large Kitchenette
- Meeting rooms
- Breakout zones
- Skylights provided excellent natural light

### **Description**

The property was formerly the Connolly Leather Factory, renowned for supplying leather to the car and aviation industries, among others. The building underwent a comprehensive refurbishment three years ago and now offers stunning warehouse-style office/industrial accommodation with its own entrance.

The space is arranged over the ground and first floors, with the majority of the available space on the ground floor. This consists of a large openplan area, two or three meeting rooms, and male and female WCs.