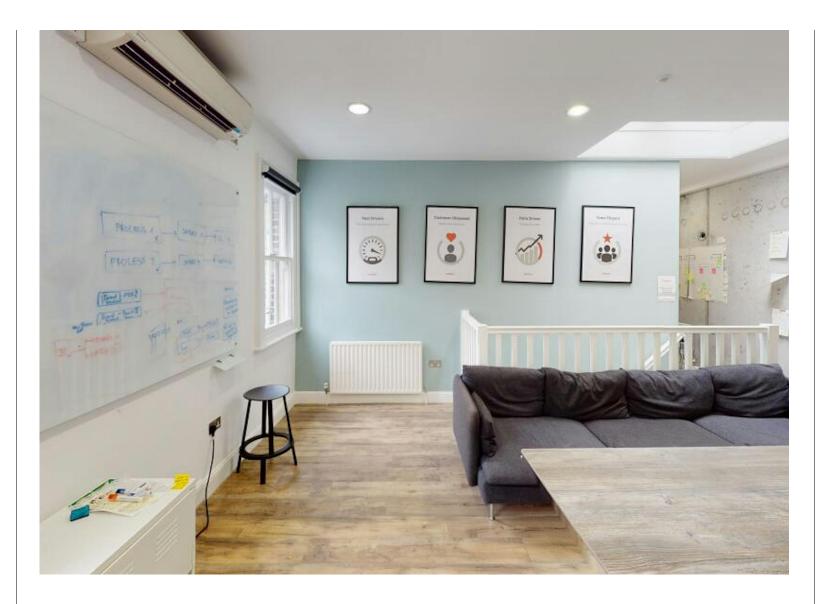

#### **Amenities**

- **–** Fully self-contained
- Office/Industrial use
- Car Parking
- Load facilities
- **–** Bike Storage
- **-** Excellent floor to ceiling heights
- Comfort cooling
- Large Kitchenette
- Meeting rooms
- Breakout zones
- Skylights provided excellent natural light

The space is arranged over the ground and first floors, with the majority of the available space on the ground floor. This consists of a large openplan area, two or three meeting rooms, and male and female WCs.