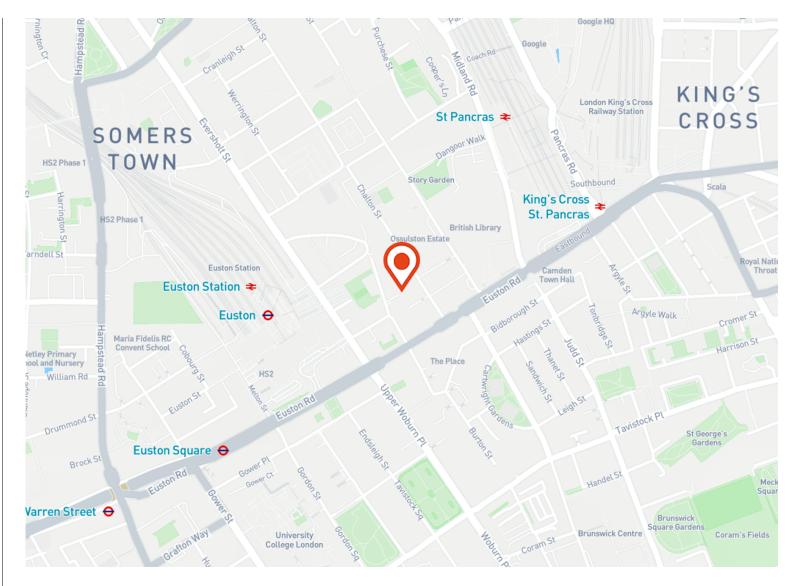

#### Location

The property is situated on the east side of Churchway, near the junction with Euston Road, which connects Marylebone Road and Kings Cross. It boasts excellent transport links, with London Euston Underground and Railway Station, Kings Cross Underground and Railway Station, and St Pancras International all within a short walking distance. Additionally, there are excellent bus services available a short walk away on Euston Road.

Located in the heart of the Knowledge Quarter, the property is surrounded by 80 academic, cultural, research, scientific, and media organisations, including UCL, The British Library, Francis Crick Institute, The Wellcome Collection, and the Royal College of Physicians. The area also offers a variety of retail amenities, ranging from coffee shops and restaurants to hotels.